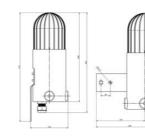

## WARNING LIGHT \"MDD\" LED EX

336007413 mDD1 Ex-LED BEACON Yellow 240V AC

- IP66
- 4 different operating modes
- Robust polycarbonate housing

## **SPECIFICATIONS**

| Color House  | Black      |
|--------------|------------|
| Color Lens   | Clear      |
| Diameter     | 103 mm     |
| Height       | 268 mm     |
| IP Class     | IP66       |
| Lamp power   | 9 W        |
| Light source | LED        |
| Light type   | Yellow LED |
| Mounting     | Vertically |

| Nominal current         | 47 mA      |
|-------------------------|------------|
| Nominal Supply Voltage  | 230 V AC   |
| Operational Temperature | -40°C 60°C |
| Terminal connection     | 2.5 mm²    |
| Weight                  | 2500 g     |