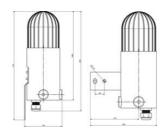

## **SPECIFICATIONS**

| Color House                      | Black                    |
|----------------------------------|--------------------------|
| Color Lens                       | Clear                    |
| Diameter                         | 103 mm                   |
| Height                           | 268 mm                   |
| P Class                          | IP66                     |
| Light source                     | LED                      |
| Light type                       | Red LED                  |
| Mounting                         | Vertically               |
| Nominal current                  | 850 mA                   |
| Light source Light type Mounting | LED  Red LED  Vertically |

| Nominal Supply Voltage  | 24 V DC             |
|-------------------------|---------------------|
| Operational Temperature | -40°C 60°C          |
| Terminal connection     | 2.5 mm <sup>2</sup> |
| Weight                  | 2500 g              |