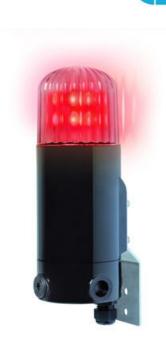

## WARNING LIGHT \"MDD\" LED EX

336002005 Ex Signal Beacon mDD RED 24 V DC

- For Zone 1, 21, 2, 22
- IP66
- 4 different operating modes
- Robust polycarbonate housing

## PRODUCT DESCRIPTION

mDD is an Ex module with high intensity LED that gives a very good shine. It is also possible to choose between four different operating modes to suit the application - fixed, flashing, flash or rotating light. The housing is made of polycarbonate which guarantees a robust and powerful mudul with high IP grade for indoor and outdoor use. mDD is available in five different colors: red, clear / white, blue, green and yellow.

## **SPECIFICATIONS**

| Color House                      | Black                    |
|----------------------------------|--------------------------|
| Color Lens                       | Clear                    |
| Diameter                         | 103 mm                   |
| Height                           | 268 mm                   |
| P Class                          | IP66                     |
| Light source                     | LED                      |
| Light type                       | Red LED                  |
| Mounting                         | Vertically               |
| Nominal current                  | 850 mA                   |
| Light source Light type Mounting | LED  Red LED  Vertically |