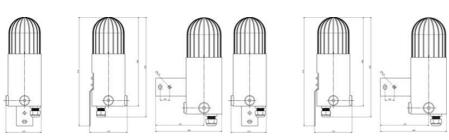

## **SPECIFICATIONS**

| Color House                      | Black                    |
|----------------------------------|--------------------------|
| Color Lens                       | Clear                    |
| Diameter                         | 103 mm                   |
| Height                           | 268 mm                   |
| P Class                          | IP66                     |
| Light source                     | LED                      |
| Light type                       | Red LED                  |
| Mounting                         | Vertically               |
| Nominal current                  | 850 mA                   |
| Light source Light type Mounting | LED  Red LED  Vertically |

| Nominal Supply Voltage  | 24 V DC             |
|-------------------------|---------------------|
| Operational Temperature | -40°C 60°C          |
| Terminal connection     | 2.5 mm <sup>2</sup> |
| Weight                  | 2500 g              |