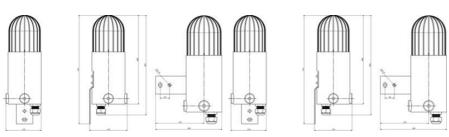

## **SPECIFICATIONS**

| Color House            | Black      |
|------------------------|------------|
| Color Lens             | Clear      |
| Diameter               | 103 mm     |
| Height                 | 268 mm     |
| IP Class               | IP66       |
| Light source           | LED        |
| Light type             | White LED  |
| Mounting               | Vertically |
| Nominal current        | 1280 mA    |
| Nominal Supply Voltage | 24 V DC    |
|                        |            |

| Operational Temperature | -40°C 60°C |
|-------------------------|------------|
| Terminal connection     | 2.5 mm²    |
| Weight                  | 2500 g     |