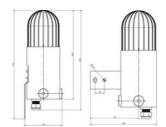

## **SPECIFICATIONS**

| Color House            | Black      |
|------------------------|------------|
| Color Lens             | Clear      |
| Diameter               | 103 mm     |
| Height                 | 268 mm     |
| IP Class               | IP66       |
| Light source           | LED        |
| Light type             | White LED  |
| Mounting               | Vertically |
| Nominal current        | 1280 mA    |
| Nominal Supply Voltage | 24 V DC    |
|                        |            |

| Operational Temperature | -40°C 60°C |
|-------------------------|------------|
| Terminal connection     | 2.5 mm²    |
| Weight                  | 2500 g     |