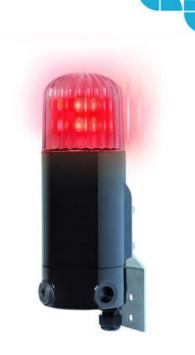

## WARNING LIGHT \"MDD\" LED EX

336004005 Ex/ATEX LED Beacon, Clear, 24 V dc, MDD

- For Zone 1, 21, 2, 22
- IP66
- 4 different operating modes
- · Robust polycarbonate housing

## PRODUCT DESCRIPTION

mDD is an Ex module with high intensity LED that gives a very good shine. It is also possible to choose between four different operating modes to suit the application - fixed, flashing, flash or rotating light. The housing is made of polycarbonate which guarantees a robust and powerful mudul with high IP grade for indoor and outdoor use. mDD is available in five different colors: red, clear / white, blue, green and yellow.

## **SPECIFICATIONS**

| Color House            | Black      |
|------------------------|------------|
| Color Lens             | Clear      |
| Diameter               | 103 mm     |
| Height                 | 268 mm     |
| IP Class               | IP66       |
| Light source           | LED        |
| Light type             | White LED  |
| Mounting               | Vertically |
| Nominal current        | 1280 mA    |
| Nominal Supply Voltage | 24 V DC    |
|                        |            |