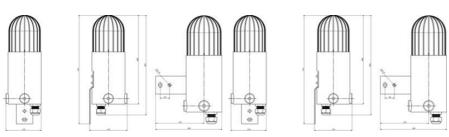

## **SPECIFICATIONS**

| Color House            | Black      |
|------------------------|------------|
| Color Lens             | Clear      |
| Diameter               | 103 mm     |
| Height                 | 268 mm     |
| IP Class               | IP66       |
| Light source           | LED        |
| Light type             | Blue LED   |
| Mounting               | Vertically |
| Nominal current        | 1280 mA    |
| Nominal Supply Voltage | 24 V DC    |
|                        |            |

| Operational Temperature | -40°C 60°C |
|-------------------------|------------|
| Terminal connection     | 2.5 mm²    |
| Weight                  | 2500 g     |