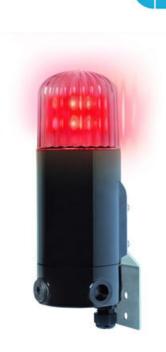

## WARNING LIGHT \"MDD\" LED EX

336005005 mDD2 Ex-LED BEACON BLUE 24V DC

- For Zone 1, 21, 2, 22
- IP66
- 4 different operating modes
- · Robust polycarbonate housing

## PRODUCT DESCRIPTION

mDD is an Ex module with high intensity LED that gives a very good shine. It is also possible to choose between four different operating modes to suit the application - fixed, flashing, flash or rotating light. The housing is made of polycarbonate which guarantees a robust and powerful mudul with high IP grade for indoor and outdoor use. mDD is available in five different colors: red, clear / white, blue, green and yellow.

## **SPECIFICATIONS**

| Color House            | Black      |
|------------------------|------------|
| Color Lens             | Clear      |
| Diameter               | 103 mm     |
| Height                 | 268 mm     |
| IP Class               | IP66       |
| Light source           | LED        |
| Light type             | Blue LED   |
| Mounting               | Vertically |
| Nominal current        | 1280 mA    |
| Nominal Supply Voltage | 24 V DC    |
|                        |            |