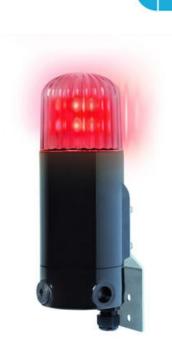

## WARNING LIGHT \"MDD\" LED EX

336006005 mDD2 Ex-LED BEACON GREEN 24VDC

- For Zone 1, 21, 2, 22
- IP66
- 4 different operating modes
- · Robust polycarbonate housing

## PRODUCT DESCRIPTION

mDD is an Ex module with high intensity LED that gives a very good shine. It is also possible to choose between four different operating modes to suit the application - fixed, flashing, flash or rotating light. The housing is made of polycarbonate which guarantees a robust and powerful mudul with high IP grade for indoor and outdoor use. mDD is available in five different colors: red, clear / white, blue, green and yellow.

## **SPECIFICATIONS**

| Color House            | Black      |
|------------------------|------------|
| Color Lens             | Clear      |
| Diameter               | 103 mm     |
| Height                 | 268 mm     |
| IP Class               | IP66       |
| Light source           | LED        |
| Light type             | Green LED  |
| Mounting               | Vertically |
| Nominal current        | 1280 mA    |
| Nominal Supply Voltage | 24 V DC    |
|                        |            |