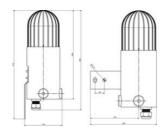

## **SPECIFICATIONS**

| Color House            | Black      |
|------------------------|------------|
| Color Lens             | Clear      |
| Diameter               | 103 mm     |
| Height                 | 268 mm     |
| IP Class               | IP66       |
| Light source           | LED        |
| Light type             | Green LED  |
| Mounting               | Vertically |
| Nominal current        | 1280 mA    |
| Nominal Supply Voltage | 24 V DC    |
|                        |            |

| Operational Temperature | -40°C 60°C |
|-------------------------|------------|
| Terminal connection     | 2.5 mm²    |
| Weight                  | 2500 g     |