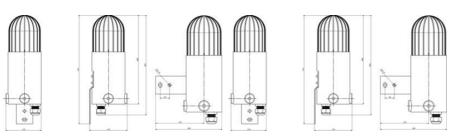

## **SPECIFICATIONS**

| Color House            | Black      |
|------------------------|------------|
| Color Lens             | Clear      |
| Diameter               | 103 mm     |
| Height                 | 268 mm     |
| IP Class               | IP66       |
| Light source           | LED        |
| Light type             | Green LED  |
| Mounting               | Vertically |
| Nominal current        | 1280 mA    |
| Nominal Supply Voltage | 24 V DC    |
|                        |            |

| Operational Temperature | -40°C 60°C |
|-------------------------|------------|
| Terminal connection     | 2.5 mm²    |
| Weight                  | 2500 g     |