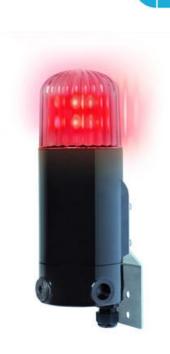

## WARNING LIGHT \"MDD\" LED EX

336007005 mDD2 Ex-LED BEACON Yellow 24 VDC

- For Zone 1, 21, 2, 22
- IP66
- 4 different operating modes
- · Robust polycarbonate housing

## PRODUCT DESCRIPTION

mDD is an Ex module with high intensity LED that gives a very good shine. It is also possible to choose between four different operating modes to suit the application - fixed, flashing, flash or rotating light. The housing is made of polycarbonate which guarantees a robust and powerful mudul with high IP grade for indoor and outdoor use. mDD is available in five different colors: red, clear / white, blue, green and yellow.

## **SPECIFICATIONS**

| Color House            | Black      |
|------------------------|------------|
| Color Lens             | Clear      |
| Diameter               | 103 mm     |
| Height                 | 268 mm     |
| IP Class               | IP66       |
| Light source           | LED        |
| Light type             | Yellow LED |
| Mounting               | Vertically |
| Nominal current        | 900 mA     |
| Nominal Supply Voltage | 24 V DC    |
|                        |            |