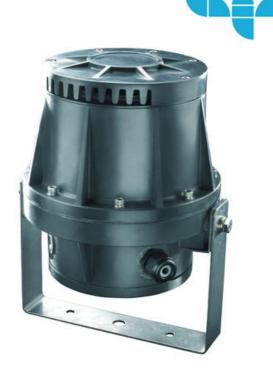

## **AUER EX-CLASSED SIGNAL HORN DHH**

300000104 Ex/ATEX Signal horn, 12 V ac, DHH

- Strong signal horn, 105 dB
- Fits zone 1, 2, 21 and 22
- Insulation class II no potential equalization required
- IP66, -20 to +75 °C

## PRODUCT DESCRIPTION

Strong horn with typical horn signal.

For use in areas exposed to explosions in zones 1 and 2.

Modular system with synthetic cover made of fiberglass reinforced polyester.

Flame-proof chamber "d"

The security-class connection chamber increased safety "e".

Lower weight - robust and corrosion proof construction.

Insulation class II - no potential equalization required.

DC models with electronic switches - significantly longer service life.

## **SPECIFICATIONS**

| Color House              | Black RAL 9005 |
|--------------------------|----------------|
| Diameter                 | 190mm          |
| IP Class                 | IP66           |
| Mounting                 | Independent    |
| Nominal current max      | 1.2 A          |
| Nominal current min      | 1.2 A          |
| Number of tones          | 1              |
| Operating Voltage AC Max | 13.2 V AC      |
| Operating Voltage AC Min | 10.2 V AC      |
| Sound control            | No             |
| Sound level max          | 105 dB         |
|                          |                |