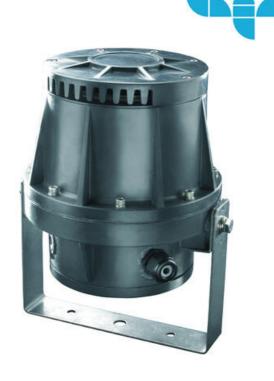

## **AUER EX-CLASSED SIGNAL HORN DHH**

300000004 Ex/ATEX Signal horn, 12 V dc, DHH

- Strong signal horn, 105 dB
- Fits zone 1, 2, 21 and 22
- Insulation class II no potential equalization required
- IP66, -20 to +75 °C

## PRODUCT DESCRIPTION

Strong horn with typical horn signal.

For use in areas exposed to explosions in zones 1 and 2.

Modular system with synthetic cover made of fiberglass reinforced polyester.

Flame-proof chamber "d"

The security-class connection chamber increased safety "e".

Lower weight - robust and corrosion proof construction.

Insulation class II - no potential equalization required.

DC models with electronic switches - significantly longer service life.

## **SPECIFICATIONS**

| Color House           | Black RAL 9005 |
|-----------------------|----------------|
| Diameter              | 190mm          |
| IP Class              | IP66           |
| Mounting              | Independent    |
| Nominal current max   | 0.6 A          |
| Nominal current min   | 0.6 A          |
| Number of tones       | 1              |
| Sound control         | No             |
| Sound level max       | 105 dB         |
| Supply Voltage        | 12 V           |
| Supply Voltage DC Max | 13.2 V DC      |
|                       |                |