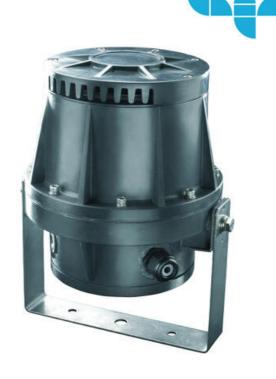

## **AUER EX-CLASSED SIGNAL HORN DHH**

30000013 Ex/ATEX Signal horn, 220 V dc, DHH

- Strong signal horn, 105 dB
- Fits zone 1, 2, 21 and 22
- Insulation class II no potential equalization required
- IP66, -20 to +75 °C

## PRODUCT DESCRIPTION

Strong horn with typical horn signal.

For use in areas exposed to explosions in zones 1 and 2.

Modular system with synthetic cover made of fiberglass reinforced polyester.

Flame-proof chamber "d"

The security-class connection chamber increased safety "e".

Lower weight - robust and corrosion proof construction.

Insulation class II - no potential equalization required.

DC models with electronic switches - significantly longer service life.

## **SPECIFICATIONS**

| Color House           | Black RAL 9005 |
|-----------------------|----------------|
| Diameter              | 190mm          |
| IP Class              | IP66           |
| Mounting              | Independent    |
| Nominal current max   | 0.05 A         |
| Nominal current min   | 0.05 A         |
| Number of tones       | 1              |
| Sound control         | No             |
| Sound level max       | 105 dB         |
| Supply Voltage        | 220 V          |
| Supply Voltage DC Max | 242 V DC       |
|                       |                |