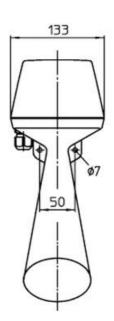

## AUER EX CLASSIFIED SIGNAL HORN MHPT

301100110 Ex/ATEX Signal horn, 110 V ac, MHPT

- Strong, well-designed signal horn
- For use in Zone 1 and 2
- Insulation class II
- IP54, -20 to +70 ° C

## PRODUCT DESCRIPTION

Strong well-designed horn for use in areas exposed to explosions in zones 1 and 2. The housing is made of impact resistant synthetic material.

Insulation class II.

DC models with electronic switch.

## **SPECIFICATIONS**

| Color House              | Black      |
|--------------------------|------------|
| IP Class                 | IP54       |
| Nominal current max      | 0.15 A     |
| Nominal current min      | 0.15 A     |
| Number of tones          | 1          |
| Operating Voltage AC Max | 122.5 V AC |
| Operating Voltage AC Min | 103.5 V AC |
| Sound level max          | 108 dB     |
| Sound level min          | 108 dB     |
| Temperature range from   | -20 °C     |
| Temperature range to     | 60 °C      |
| Terminal connection      | 2.5 mm²    |
| Weight                   | 500 g      |
|                          |            |