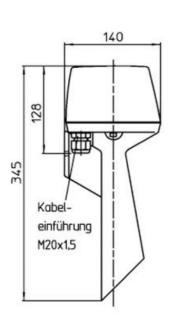

## AUER EX CLASSIFIED SIGNAL HORN MHPT

301100110 Ex/ATEX Signal horn, 110 V ac, MHPT

- Strong, well-designed signal horn
- For use in Zone 1 and 2
- Insulation class II
- IP54, -20 to +70 ° C

## PRODUCT DESCRIPTION

Strong well-designed horn for use in areas exposed to explosions in zones 1 and 2. The housing is made of impact resistant synthetic material.

Insulation class II.

DC models with electronic switch.

## **SPECIFICATIONS**

| Color House              | Black      |
|--------------------------|------------|
| IP Class                 | IP54       |
| Nominal current max      | 0.15 A     |
| Nominal current min      | 0.15 A     |
| Number of tones          | 1          |
| Operating Voltage AC Max | 122.5 V AC |
| Operating Voltage AC Min | 103.5 V AC |
| Sound level max          | 108 dB     |
| Sound level min          | 108 dB     |
| Temperature range from   | -20 °C     |
| Temperature range to     | 60 °C      |
| Terminal connection      | 2.5 mm²    |
| Weight                   | 500 g      |
|                          |            |