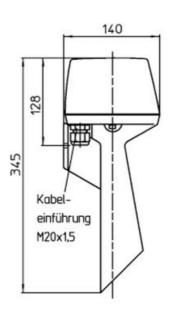

## AUER EX CLASSIFIED SIGNAL HORN MHPT

301100110 Ex/ATEX Signal horn, 110 V ac, MHPT

- Strong, well-designed signal horn
- For use in Zone 1 and 2
- Insulation class II
- IP54, -20 to +70 ° C

## PRODUCT DESCRIPTION

Strong well-designed horn for use in areas exposed to explosions in zones 1 and 2. The housing is made of impact resistant synthetic material.

Insulation class II.

DC models with electronic switch.

## **SPECIFICATIONS**

| Color House              | Black      |
|--------------------------|------------|
| IP Class                 | IP54       |
| Nominal current max      | 0.15 A     |
| Nominal current min      | 0.15 A     |
| Number of tones          | 1          |
| Operating Voltage AC Max | 122.5 V AC |
| Operating Voltage AC Min | 103.5 V AC |
| Sound level max          | 108 dB     |
| Sound level min          | 108 dB     |
| Temperature range from   | -20 °C     |
| Temperature range to     | 60 °C      |
| Terminal connection      | 2.5 mm²    |
| Weight                   | 500 g      |
|                          |            |