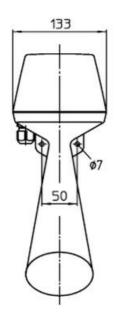

## AUER EX CLASSIFIED SIGNAL HORN MHPT

301100110 Ex/ATEX Signal horn, 110 V ac, MHPT

- Strong, well-designed signal horn
- For use in Zone 1 and 2
- Insulation class II
- IP54, -20 to +70 ° C

## PRODUCT DESCRIPTION

Strong well-designed horn for use in areas exposed to explosions in zones 1 and 2. The housing is made of impact resistant synthetic material.

Insulation class II.

DC models with electronic switch.

## **SPECIFICATIONS**

| Color House              | Black      |
|--------------------------|------------|
| IP Class                 | IP54       |
| Nominal current max      | 0.15 A     |
| Nominal current min      | 0.15 A     |
| Number of tones          | 1          |
| Operating Voltage AC Max | 122.5 V AC |
| Operating Voltage AC Min | 103.5 V AC |
| Sound level max          | 108 dB     |
| Sound level min          | 108 dB     |
| Temperature range from   | -20 °C     |
| Temperature range to     | 60 °C      |
| Terminal connection      | 2.5 mm²    |
| Weight                   | 500 g      |
|                          |            |