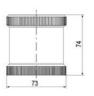

## SIGNAL TOWER Ø 70MM ECO

900011310 LED Steady, Amber, 110-120 V ac, XDC

- · Modular signal tower
- Integrated LED or filament bulb
- Wide control voltage range