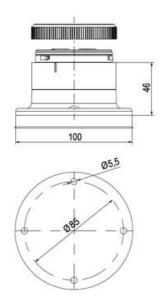

## SIGNAL TOWER Ø 70MM ECO

900011310 LED Steady, Amber, 110-120 V ac, XDC

- · Modular signal tower
- Integrated LED or filament bulb
- Wide control voltage range