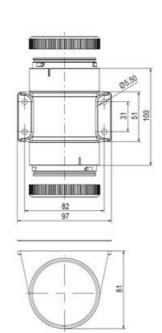

ions
- Modern signal tower concept based on up-to-date LED technique, alternative operation with conventional incandescent bulb technique
- Excellent cost/performance ratio
- Complete range of bright LED modules in function modes
- LED steady light
- LED flashing light
- LED strobe light (single flash)
- LED multi strobe light (multi flash)
- LED steady/LED strobe and LED multi strobe modules
- Very long lifetime due to maintenance free LED technique, vibration proof and significantly reduced nominal current
- Piezo buzzer and multi tone siren modules
- Easy to wire connections
- Comprehensive range of mounting options including quick mount solutions
- Plc fit (leakage and inrush current)
- High ingress protection IP 66 certified to UL type 4/4X/13