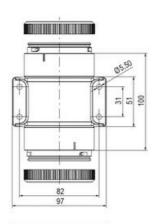

## SIGNAL TOWER Ø 70MM ECO

900011310 LED Steady, Amber, 110-120 V ac, XDC

- · Modular signal tower
- Integrated LED or filament bulb
- Wide control voltage range