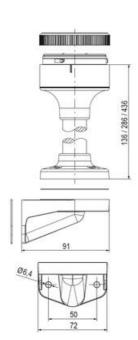

## SIGNAL TOWER Ø 70MM ECO

900011310 LED Steady, Amber, 110-120 V ac, XDC

- · Modular signal tower
- Integrated LED or filament bulb
- Wide control voltage range