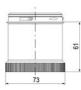

## SIGNAL TOWER Ø 70MM ECO

900011310 LED Steady, Amber, 110-120 V ac, XDC

- · Modular signal tower
- Integrated LED or filament bulb
- Wide control voltage range