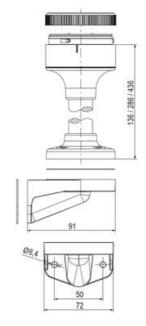

universal applications
- Modern signal tower concept based on up-to-date LED technique, alternative operation with conventional incandescent bulb technique
- Excellent cost/performance ratio
- Complete range of bright LED modules in function modes
- LED steady light
- LED flashing light
- LED strobe light (single flash)
- LED multi strobe light (multi flash)
- LED steady/LED strobe and LED multi strobe modules
- Very long lifetime due to maintenance free LED technique, vibration proof and significantly reduced nominal current
- Piezo buzzer and multi tone siren modules
- Easy to wire connections
- Comprehensive range of mounting options including quick mount solutions
- Plc fit (leakage and inrush current)
- High ingress protection IP 66 certified to UL type 4/4X/13