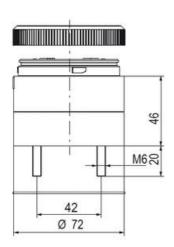

## SIGNAL TOWER Ø 70MM ECO

900011310 LED Steady, Amber, 110-120 V ac, XDC

- · Modular signal tower
- Integrated LED or filament bulb
- Wide control voltage range