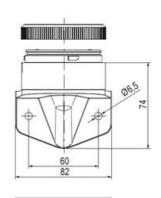

## SIGNAL TOWER Ø 70MM ECO

900011310 LED Steady, Amber, 110-120 V ac, XDC

- · Modular signal tower
- Integrated LED or filament bulb
- Wide control voltage range