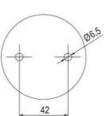

## SIGNAL TOWER Ø 70MM ECO

900011310 LED Steady, Amber, 110-120 V ac, XDC

- · Modular signal tower
- Integrated LED or filament bulb
- Wide control voltage range