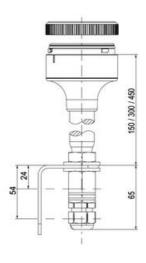

## SIGNAL TOWER Ø 70MM ECO

900011310 LED Steady, Amber, 110-120 V ac, XDC

- · Modular signal tower
- Integrated LED or filament bulb
- Wide control voltage range