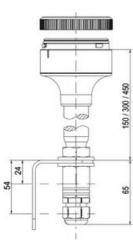

ations
- Modern signal tower concept based on up-to-date LED technique, alternative operation with conventional incandescent bulb technique
- Excellent cost/performance ratio
- Complete range of bright LED modules in function modes
- LED steady light
- LED flashing light
- LED strobe light (single flash)
- LED multi strobe light (multi flash)
- LED steady/LED strobe and LED multi strobe modules
- Very long lifetime due to maintenance free LED technique, vibration proof and significantly reduced nominal current
- Piezo buzzer and multi tone siren modules
- Easy to wire connections
- Comprehensive range of mounting options including quick mount solutions
- Plc fit (leakage and inrush current)
- High ingress protection IP 66 certified to UL type 4/4X/13