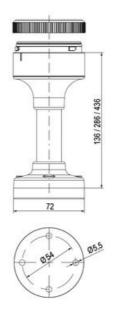

## SIGNAL TOWER Ø 70MM ECO

900011310 LED Steady, Amber, 110-120 V ac, XDC

- · Modular signal tower
- Integrated LED or filament bulb
- Wide control voltage range