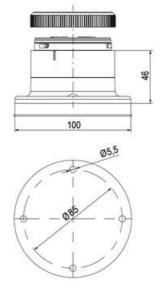

plications
- Modern signal tower concept based on up-to-date LED technique, alternative operation with conventional incandescent bulb technique
- Excellent cost/performance ratio
- Complete range of bright LED modules in function modes
- LED steady light
- LED flashing light
- LED strobe light (single flash)
- LED multi strobe light (multi flash)
- LED steady/LED strobe and LED multi strobe modules
- Very long lifetime due to maintenance free LED technique, vibration proof and significantly reduced nominal current
- Piezo buzzer and multi tone siren modules
- Easy to wire connections
- Comprehensive range of mounting options including quick mount solutions
- Plc fit (leakage and inrush current)
- High ingress protection IP 66 certified to UL type 4/4X/13