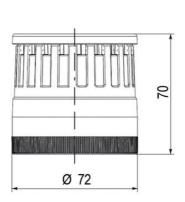

## SIGNAL TOWER Ø 70MM ECO

900011310 LED Steady, Amber, 110-120 V ac, XDC

- · Modular signal tower
- Integrated LED or filament bulb
- Wide control voltage range