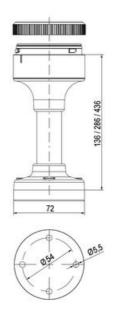

## SIGNAL TOWER Ø 70MM ECO

900011310 LED Steady, Amber, 110-120 V ac, XDC

- · Modular signal tower
- Integrated LED or filament bulb
- Wide control voltage range