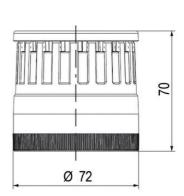

al tower concept based on up-to-date LED technique, alternative operation with conventional incandescent bulb technique
- Excellent cost/performance ratio
- Complete range of bright LED modules in function modes
- LED steady light
- LED flashing light
- LED strobe light (single flash)
- LED multi strobe light (multi flash)
- LED steady/LED strobe and LED multi strobe modules
- Very long lifetime due to maintenance free LED technique, vibration proof and significantly reduced nominal current
- Piezo buzzer and multi tone siren modules
- Easy to wire connections
- Comprehensive range of mounting options including quick mount solutions
- Plc fit (leakage and inrush current)
- High ingress protection IP 66 certified to UL type 4/4X/13