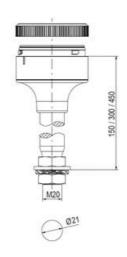

## SIGNAL TOWER Ø 70MM ECO

900011310 LED Steady, Amber, 110-120 V ac, XDC

- · Modular signal tower
- Integrated LED or filament bulb
- Wide control voltage range