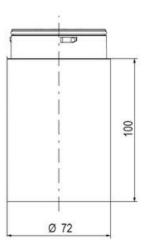

## SIGNAL TOWER Ø 70MM ECO

900011310 LED Steady, Amber, 110-120 V ac, XDC

- · Modular signal tower
- Integrated LED or filament bulb
- Wide control voltage range