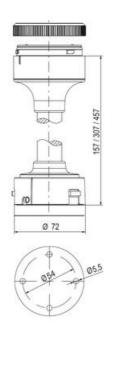

applications
- Modern signal tower concept based on up-to-date LED technique, alternative operation with conventional incandescent bulb technique
- Excellent cost/performance ratio
- Complete range of bright LED modules in function modes
- LED steady light
- LED flashing light
- LED strobe light (single flash)
- LED multi strobe light (multi flash)
- LED steady/LED strobe and LED multi strobe modules
- Very long lifetime due to maintenance free LED technique, vibration proof and significantly reduced nominal current
- Piezo buzzer and multi tone siren modules
- Easy to wire connections
- Comprehensive range of mounting options including quick mount solutions
- Plc fit (leakage and inrush current)
- High ingress protection IP 66 certified to UL type 4/4X/13