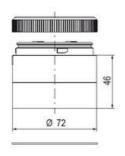

## SIGNAL TOWER Ø 70MM ECO

900011310 LED Steady, Amber, 110-120 V ac, XDC

- · Modular signal tower
- Integrated LED or filament bulb
- Wide control voltage range