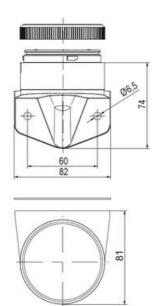

tower concept based on up-to-date LED technique, alternative operation with conventional incandescent bulb technique
- Excellent cost/performance ratio
- Complete range of bright LED modules in function modes
- LED steady light
- LED flashing light
- LED strobe light (single flash)
- LED multi strobe light (multi flash)
- LED steady/LED strobe and LED multi strobe modules
- Very long lifetime due to maintenance free LED technique, vibration proof and significantly reduced nominal current
- Piezo buzzer and multi tone siren modules
- Easy to wire connections
- Comprehensive range of mounting options including quick mount solutions
- Plc fit (leakage and inrush current)
- High ingress protection IP 66 certified to UL type 4/4X/13