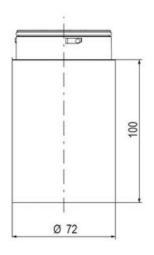

Modern signal tower concept based on up-to-date LED technique, alternative operation with conventional incandescent bulb technique
- Excellent cost/performance ratio
- Complete range of bright LED modules in function modes
- LED steady light
- LED flashing light
- LED strobe light (single flash)
- LED multi strobe light (multi flash)
- LED steady/LED strobe and LED multi strobe modules
- Very long lifetime due to maintenance free LED technique, vibration proof and significantly reduced nominal current
- Piezo buzzer and multi tone siren modules
- Easy to wire connections
- Comprehensive range of mounting options including quick mount solutions
- Plc fit (leakage and inrush current)
- High ingress protection IP 66 certified to UL type 4/4X/13