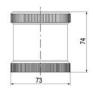

- Modern signal tower concept based on up-to-date LED technique, alternative operation with conventional incandescent bulb technique
- Excellent cost/performance ratio
- Complete range of bright LED modules in function modes
- LED steady light
- LED flashing light
- LED strobe light (single flash)
- LED multi strobe light (multi flash)
- LED steady/LED strobe and LED multi strobe modules
- Very long lifetime due to maintenance free LED technique, vibration proof and significantly reduced nominal current
- Piezo buzzer and multi tone siren modules
- Easy to wire connections
- Comprehensive range of mounting options including quick mount solutions
- Plc fit (leakage and inrush current)
- High ingress protection IP 66 certified to UL type 4/4X/13