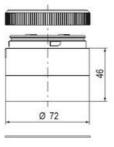

## SIGNAL TOWER Ø 70MM ECO

900011310 LED Steady, Amber, 110-120 V ac, XDC

- · Modular signal tower
- Integrated LED or filament bulb
- Wide control voltage range