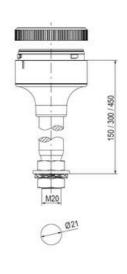

ications
- Modern signal tower concept based on up-to-date LED technique, alternative operation with conventional incandescent bulb technique
- Excellent cost/performance ratio
- Complete range of bright LED modules in function modes
- LED steady light
- LED flashing light
- LED strobe light (single flash)
- LED multi strobe light (multi flash)
- LED steady/LED strobe and LED multi strobe modules
- Very long lifetime due to maintenance free LED technique, vibration proof and significantly reduced nominal current
- Piezo buzzer and multi tone siren modules
- Easy to wire connections
- Comprehensive range of mounting options including quick mount solutions
- Plc fit (leakage and inrush current)
- High ingress protection IP 66 certified to UL type 4/4X/13