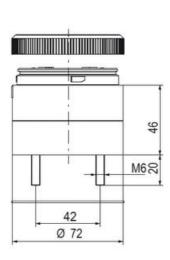

gnal tower concept based on up-to-date LED technique, alternative operation with conventional incandescent bulb technique
- Excellent cost/performance ratio
- Complete range of bright LED modules in function modes
- LED steady light
- LED flashing light
- LED strobe light (single flash)
- LED multi strobe light (multi flash)
- LED steady/LED strobe and LED multi strobe modules
- Very long lifetime due to maintenance free LED technique, vibration proof and significantly reduced nominal current
- Piezo buzzer and multi tone siren modules
- Easy to wire connections
- Comprehensive range of mounting options including quick mount solutions
- Plc fit (leakage and inrush current)
- High ingress protection IP 66 certified to UL type 4/4X/13