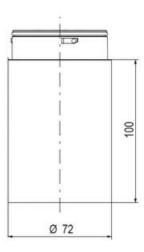

universal applications
- Modern signal tower concept based on up-to-date LED technique, alternative operation with conventional incandescent bulb technique
- Excellent cost/performance ratio
- · Complete range of bright LED modules in function modes
- LED steady light
- LED flashing light
- LED strobe light (single flash)
- LED multi strobe light (multi flash)
- LED steady/LED strobe and LED multi strobe modules
- Very long lifetime due to maintenance free LED technique, vibration proof and significantly reduced nominal current
- Piezo buzzer and multi tone siren modules
- Easy to wire connections
- · Comprehensive range of mounting options including quick mount solutions
- Plc fit (leakage and inrush current)
- High ingress protection IP 66 certified to UL type 4/4X/13

















































| 1  |    |
|----|----|
| i  | 74 |
| i  |    |
|    |    |
| 73 |    |