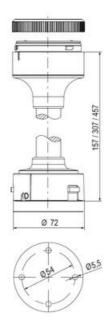

ions
- Modern signal tower concept based on up-to-date LED technique, alternative operation with conventional incandescent bulb technique
- Excellent cost/performance ratio
- · Complete range of bright LED modules in function modes
- LED steady light
- LED flashing light
- LED strobe light (single flash)
- LED multi strobe light (multi flash)
- LED steady/LED strobe and LED multi strobe modules
- Very long lifetime due to maintenance free LED technique, vibration proof and significantly reduced nominal current
- Piezo buzzer and multi tone siren modules
- Easy to wire connections
- · Comprehensive range of mounting options including quick mount solutions
- Plc fit (leakage and inrush current)
- High ingress protection IP 66 certified to UL type 4/4X/13

















































| 1  |    |
|----|----|
| i  | 74 |
| i  |    |
|    |    |
| 73 |    |