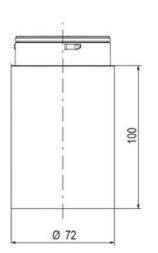

## SIGNAL TOWER Ø 70MM ECO

900012310 LED Steady, Red, 110-120 V ac, XDC

- Modular signal tower
- Integrated LED or filament bulb
- Wide control voltage range