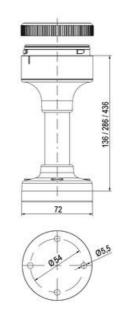

## SIGNAL TOWER Ø 70MM ECO

900012310 LED Steady, Red, 110-120 V ac, XDC

- Modular signal tower
- Integrated LED or filament bulb
- Wide control voltage range