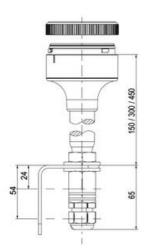

Modern signal tower concept based on up-to-date LED technique, alternative operation with conventional incandescent bulb technique
- Excellent cost/performance ratio
- · Complete range of bright LED modules in function modes
- LED steady light
- LED flashing light
- LED strobe light (single flash)
- LED multi strobe light (multi flash)
- LED steady/LED strobe and LED multi strobe modules
- Very long lifetime due to maintenance free LED technique, vibration proof and significantly reduced nominal current
- Piezo buzzer and multi tone siren modules
- Easy to wire connections
- · Comprehensive range of mounting options including quick mount solutions
- Plc fit (leakage and inrush current)
- High ingress protection IP 66 certified to UL type 4/4X/13

















































| 1  |    |
|----|----|
| i  | 74 |
| i  |    |
|    |    |
| 73 |    |