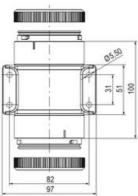

mm for universal applications
- Modern signal tower concept based on up-to-date LED technique, alternative operation with conventional incandescent bulb technique
- Excellent cost/performance ratio
- · Complete range of bright LED modules in function modes
- LED steady light
- LED flashing light
- LED strobe light (single flash)
- LED multi strobe light (multi flash)
- LED steady/LED strobe and LED multi strobe modules
- Very long lifetime due to maintenance free LED technique, vibration proof and significantly reduced nominal current
- Piezo buzzer and multi tone siren modules
- Easy to wire connections
- · Comprehensive range of mounting options including quick mount solutions
- Plc fit (leakage and inrush current)
- High ingress protection IP 66 certified to UL type 4/4X/13

















































| 1  |    |
|----|----|
| i  | 74 |
| i  |    |
|    |    |
| 73 |    |