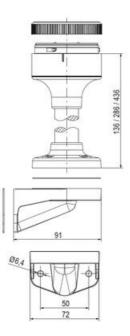

## SIGNAL TOWER Ø 70MM ECO

900012310 LED Steady, Red, 110-120 V ac, XDC

- Modular signal tower
- Integrated LED or filament bulb
- Wide control voltage range

## PRODUCT DESCRIPTION

The ECO range of modular signal towers uses the highest quality components and the latest technology but at an affordable price,

- Modular signal tower series in diameters Ø 70 mm, 60 mm and 40 mm for universal applications
- Modern signal tower concept based on up-to-date LED technique, alternative operation with conventional incandescent bulb technique
- Excellent cost/performance ratio
- · Complete range of bright LED modules in function modes
- LED steady light
- LED flashing light
- LED strobe light (single flash)
- LED multi strobe light (multi flash)
- LED steady/LED strobe and LED multi strobe modules
- Very long lifetime due to maintenance free LED technique, vibration proof and significantly reduced nominal current
- Piezo buzzer and multi tone siren modules
- Easy to wire connections
- · Comprehensive range of mounting options including quick mount solutions
- Plc fit (leakage and inrush current)
- High ingress protection IP 66 certified to UL type 4/4X/13