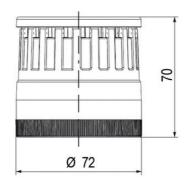

## SIGNAL TOWER Ø 70MM ECO

900012310 LED Steady, Red, 110-120 V ac, XDC

- Modular signal tower
- Integrated LED or filament bulb
- Wide control voltage range