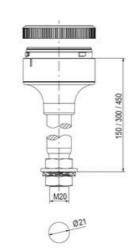

d 40 mm for universal applications
- Modern signal tower concept based on up-to-date LED technique, alternative operation with conventional incandescent bulb technique
- Excellent cost/performance ratio
- · Complete range of bright LED modules in function modes
- LED steady light
- LED flashing light
- LED strobe light (single flash)
- LED multi strobe light (multi flash)
- LED steady/LED strobe and LED multi strobe modules
- Very long lifetime due to maintenance free LED technique, vibration proof and significantly reduced nominal current
- Piezo buzzer and multi tone siren modules
- Easy to wire connections
- · Comprehensive range of mounting options including quick mount solutions
- Plc fit (leakage and inrush current)
- High ingress protection IP 66 certified to UL type 4/4X/13

















































| 1  |    |
|----|----|
| i  | 74 |
| i  |    |
|    |    |
| 73 |    |