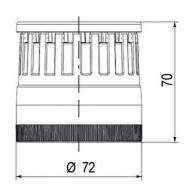

## SIGNAL TOWER Ø 70MM ECO

900012310 LED Steady, Red, 110-120 V ac, XDC

- Modular signal tower
- Integrated LED or filament bulb
- Wide control voltage range

## PRODUCT DESCRIPTION

The ECO range of modular signal towers uses the highest quality components and the latest technology but at an affordable price,

- Modular signal tower series in diameters Ø 70 mm, 60 mm and 40 mm for universal applications
- Modern signal tower concept based on up-to-date LED technique, alternative operation with conventional incandescent bulb technique
- Excellent cost/performance ratio
- · Complete range of bright LED modules in function modes
- LED steady light
- LED flashing light
- LED strobe light (single flash)
- LED multi strobe light (multi flash)
- LED steady/LED strobe and LED multi strobe modules
- Very long lifetime due to maintenance free LED technique, vibration proof and significantly reduced nominal current
- Piezo buzzer and multi tone siren modules
- Easy to wire connections
- · Comprehensive range of mounting options including quick mount solutions
- Plc fit (leakage and inrush current)
- High ingress protection IP 66 certified to UL type 4/4X/13