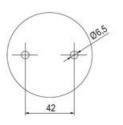

ersal applications
- Modern signal tower concept based on up-to-date LED technique, alternative operation with conventional incandescent bulb technique
- Excellent cost/performance ratio
- · Complete range of bright LED modules in function modes
- LED steady light
- LED flashing light
- LED strobe light (single flash)
- LED multi strobe light (multi flash)
- LED steady/LED strobe and LED multi strobe modules
- Very long lifetime due to maintenance free LED technique, vibration proof and significantly reduced nominal current
- Piezo buzzer and multi tone siren modules
- Easy to wire connections
- · Comprehensive range of mounting options including quick mount solutions
- Plc fit (leakage and inrush current)
- High ingress protection IP 66 certified to UL type 4/4X/13

















































| 1  |    |
|----|----|
| i  | 74 |
| i  |    |
|    |    |
| 73 |    |