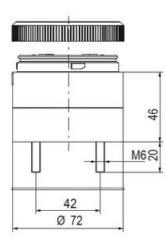

applications
- Modern signal tower concept based on up-to-date LED technique, alternative operation with conventional incandescent bulb technique
- Excellent cost/performance ratio
- · Complete range of bright LED modules in function modes
- LED steady light
- LED flashing light
- LED strobe light (single flash)
- LED multi strobe light (multi flash)
- LED steady/LED strobe and LED multi strobe modules
- Very long lifetime due to maintenance free LED technique, vibration proof and significantly reduced nominal current
- Piezo buzzer and multi tone siren modules
- Easy to wire connections
- · Comprehensive range of mounting options including quick mount solutions
- Plc fit (leakage and inrush current)
- High ingress protection IP 66 certified to UL type 4/4X/13

















































| 1  |    |
|----|----|
| i  | 74 |
| i  |    |
|    |    |
| 73 |    |