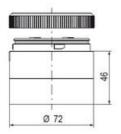

iversal applications
- Modern signal tower concept based on up-to-date LED technique, alternative operation with conventional incandescent bulb technique
- Excellent cost/performance ratio
- · Complete range of bright LED modules in function modes
- LED steady light
- LED flashing light
- LED strobe light (single flash)
- LED multi strobe light (multi flash)
- LED steady/LED strobe and LED multi strobe modules
- Very long lifetime due to maintenance free LED technique, vibration proof and significantly reduced nominal current
- Piezo buzzer and multi tone siren modules
- Easy to wire connections
- · Comprehensive range of mounting options including quick mount solutions
- Plc fit (leakage and inrush current)
- High ingress protection IP 66 certified to UL type 4/4X/13

















































| 1  |    |
|----|----|
| i  | 74 |
| i  |    |
|    |    |
| 73 |    |