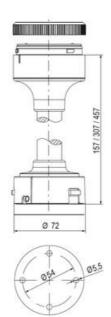

## SIGNAL TOWER Ø 70MM ECO

900012310 LED Steady, Red, 110-120 V ac, XDC

- Modular signal tower
- Integrated LED or filament bulb
- Wide control voltage range