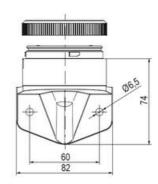

ications
- Modern signal tower concept based on up-to-date LED technique, alternative operation with conventional incandescent bulb technique
- Excellent cost/performance ratio
- · Complete range of bright LED modules in function modes
- LED steady light
- LED flashing light
- LED strobe light (single flash)
- LED multi strobe light (multi flash)
- LED steady/LED strobe and LED multi strobe modules
- Very long lifetime due to maintenance free LED technique, vibration proof and significantly reduced nominal current
- Piezo buzzer and multi tone siren modules
- Easy to wire connections
- · Comprehensive range of mounting options including quick mount solutions
- Plc fit (leakage and inrush current)
- High ingress protection IP 66 certified to UL type 4/4X/13

















































| 1  |    |
|----|----|
| i  | 74 |
| i  |    |
|    |    |
| 73 |    |