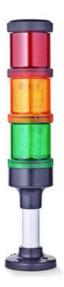

## SIGNAL TOWER Ø 70MM ECO

900012310 LED Steady, Red, 110-120 V ac, XDC

- Modular signal tower
- Integrated LED or filament bulb
- Wide control voltage range