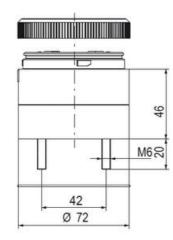

## SIGNAL TOWER Ø 70MM ECO

900012310 LED Steady, Red, 110-120 V ac, XDC

- Modular signal tower
- Integrated LED or filament bulb
- Wide control voltage range

## PRODUCT DESCRIPTION

The ECO range of modular signal towers uses the highest quality components and the latest technology but at an affordable price,

- Modular signal tower series in diameters Ø 70 mm, 60 mm and 40 mm for universal applications
- Modern signal tower concept based on up-to-date LED technique, alternative operation with conventional incandescent bulb technique
- Excellent cost/performance ratio
- · Complete range of bright LED modules in function modes
- LED steady light
- LED flashing light
- LED strobe light (single flash)
- LED multi strobe light (multi flash)
- LED steady/LED strobe and LED multi strobe modules
- Very long lifetime due to maintenance free LED technique, vibration proof and significantly reduced nominal current
- Piezo buzzer and multi tone siren modules
- Easy to wire connections
- · Comprehensive range of mounting options including quick mount solutions
- Plc fit (leakage and inrush current)
- High ingress protection IP 66 certified to UL type 4/4X/13