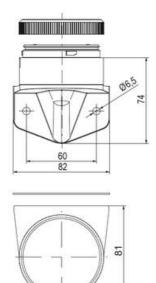

## SIGNAL TOWER Ø 70MM ECO

900012310 LED Steady, Red, 110-120 V ac, XDC

- Modular signal tower
- Integrated LED or filament bulb
- Wide control voltage range

## PRODUCT DESCRIPTION

The ECO range of modular signal towers uses the highest quality components and the latest technology but at an affordable price,

- Modular signal tower series in diameters Ø 70 mm, 60 mm and 40 mm for universal applications
- Modern signal tower concept based on up-to-date LED technique, alternative operation with conventional incandescent bulb technique
- Excellent cost/performance ratio
- · Complete range of bright LED modules in function modes
- LED steady light
- LED flashing light
- LED strobe light (single flash)
- LED multi strobe light (multi flash)
- LED steady/LED strobe and LED multi strobe modules
- Very long lifetime due to maintenance free LED technique, vibration proof and significantly reduced nominal current
- Piezo buzzer and multi tone siren modules
- Easy to wire connections
- · Comprehensive range of mounting options including quick mount solutions
- Plc fit (leakage and inrush current)
- High ingress protection IP 66 certified to UL type 4/4X/13