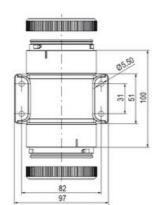

odern signal tower concept based on up-to-date LED technique, alternative operation with conventional incandescent bulb technique
- Excellent cost/performance ratio
- · Complete range of bright LED modules in function modes
- LED steady light
- LED flashing light
- LED strobe light (single flash)
- LED multi strobe light (multi flash)
- LED steady/LED strobe and LED multi strobe modules
- Very long lifetime due to maintenance free LED technique, vibration proof and significantly reduced nominal current
- Piezo buzzer and multi tone siren modules
- Easy to wire connections
- · Comprehensive range of mounting options including quick mount solutions
- Plc fit (leakage and inrush current)
- High ingress protection IP 66 certified to UL type 4/4X/13

















































| 1  |    |
|----|----|
| i  | 74 |
| i  |    |
|    |    |
| 73 |    |