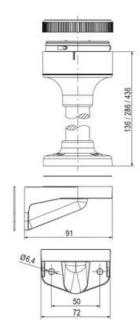

l applications
- Modern signal tower concept based on up-to-date LED technique, alternative operation with conventional incandescent bulb technique
- Excellent cost/performance ratio
- · Complete range of bright LED modules in function modes
- LED steady light
- LED flashing light
- LED strobe light (single flash)
- LED multi strobe light (multi flash)
- LED steady/LED strobe and LED multi strobe modules
- Very long lifetime due to maintenance free LED technique, vibration proof and significantly reduced nominal current
- Piezo buzzer and multi tone siren modules
- Easy to wire connections
- · Comprehensive range of mounting options including quick mount solutions
- Plc fit (leakage and inrush current)
- High ingress protection IP 66 certified to UL type 4/4X/13

















































| 1  |    |
|----|----|
| i  | 74 |
| i  |    |
|    |    |
| 73 |    |