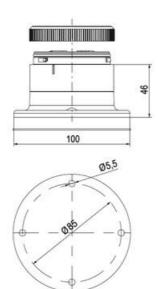

ns
- Modern signal tower concept based on up-to-date LED technique, alternative operation with conventional incandescent bulb technique
- Excellent cost/performance ratio
- · Complete range of bright LED modules in function modes
- LED steady light
- LED flashing light
- LED strobe light (single flash)
- LED multi strobe light (multi flash)
- LED steady/LED strobe and LED multi strobe modules
- Very long lifetime due to maintenance free LED technique, vibration proof and significantly reduced nominal current
- Piezo buzzer and multi tone siren modules
- Easy to wire connections
- · Comprehensive range of mounting options including quick mount solutions
- Plc fit (leakage and inrush current)
- High ingress protection IP 66 certified to UL type 4/4X/13

















































| 1  |    |
|----|----|
| i  | 74 |
| i  |    |
|    |    |
| 73 |    |