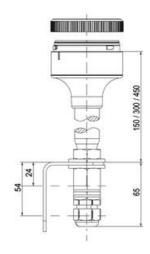

40 mm for universal applications
- Modern signal tower concept based on up-to-date LED technique, alternative operation with conventional incandescent bulb technique
- Excellent cost/performance ratio
- · Complete range of bright LED modules in function modes
- LED steady light
- LED flashing light
- LED strobe light (single flash)
- LED multi strobe light (multi flash)
- LED steady/LED strobe and LED multi strobe modules
- Very long lifetime due to maintenance free LED technique, vibration proof and significantly reduced nominal current
- Piezo buzzer and multi tone siren modules
- Easy to wire connections
- · Comprehensive range of mounting options including quick mount solutions
- Plc fit (leakage and inrush current)
- High ingress protection IP 66 certified to UL type 4/4X/13

















































| 1  |    |
|----|----|
| i  | 74 |
| i  |    |
|    |    |
| 73 |    |