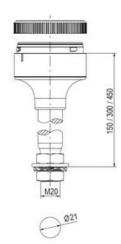

- Modern signal tower concept based on up-to-date LED technique, alternative operation with conventional incandescent bulb technique
- Excellent cost/performance ratio
- · Complete range of bright LED modules in function modes
- LED steady light
- LED flashing light
- LED strobe light (single flash)
- LED multi strobe light (multi flash)
- LED steady/LED strobe and LED multi strobe modules
- Very long lifetime due to maintenance free LED technique, vibration proof and significantly reduced nominal current
- Piezo buzzer and multi tone siren modules
- Easy to wire connections
- · Comprehensive range of mounting options including quick mount solutions
- Plc fit (leakage and inrush current)
- High ingress protection IP 66 certified to UL type 4/4X/13

















































| 1  |    |
|----|----|
| i  | 74 |
| i  |    |
|    |    |
| 73 |    |