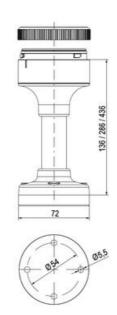

sal applications
- Modern signal tower concept based on up-to-date LED technique, alternative operation with conventional incandescent bulb technique
- Excellent cost/performance ratio
- · Complete range of bright LED modules in function modes
- LED steady light
- LED flashing light
- LED strobe light (single flash)
- LED multi strobe light (multi flash)
- LED steady/LED strobe and LED multi strobe modules
- Very long lifetime due to maintenance free LED technique, vibration proof and significantly reduced nominal current
- Piezo buzzer and multi tone siren modules
- Easy to wire connections
- · Comprehensive range of mounting options including quick mount solutions
- Plc fit (leakage and inrush current)
- High ingress protection IP 66 certified to UL type 4/4X/13

















































| 1  |    |
|----|----|
| i  | 74 |
| i  |    |
|    |    |
| 73 |    |