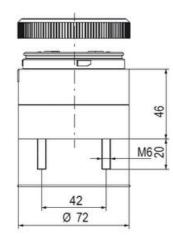

conventional incandescent bulb technique
- Excellent cost/performance ratio
- · Complete range of bright LED modules in function modes
- LED steady light
- LED flashing light
- LED strobe light (single flash)
- LED multi strobe light (multi flash)
- LED steady/LED strobe and LED multi strobe modules
- Very long lifetime due to maintenance free LED technique, vibration proof and significantly reduced nominal current
- Piezo buzzer and multi tone siren modules
- · Easy to wire connections
- · Comprehensive range of mounting options including quick mount solutions
- Plc fit (leakage and inrush current)
- High ingress protection IP 66 certified to UL type 4/4X/13

















































| 1  |    |
|----|----|
| i  | 74 |
| i  |    |
|    |    |
| 73 |    |