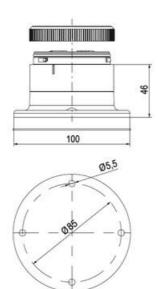

- Modern signal tower concept based on up-to-date LED technique, alternative operation with conventional incandescent bulb technique
- Excellent cost/performance ratio
- · Complete range of bright LED modules in function modes
- LED steady light
- LED flashing light
- LED strobe light (single flash)
- LED multi strobe light (multi flash)
- LED steady/LED strobe and LED multi strobe modules
- Very long lifetime due to maintenance free LED technique, vibration proof and significantly reduced nominal current
- Piezo buzzer and multi tone siren modules
- · Easy to wire connections
- · Comprehensive range of mounting options including quick mount solutions
- Plc fit (leakage and inrush current)
- High ingress protection IP 66 certified to UL type 4/4X/13

















































| 1  |    |
|----|----|
| i  | 74 |
| i  |    |
|    |    |
| 73 |    |