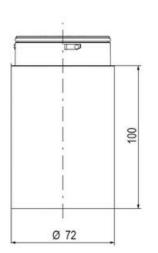

## SIGNAL TOWER Ø 70MM ECO

900014310 LED Steady, Clear, 110-120 V ac, XDC

- Modular signal tower
- Integrated LED or filament bulb
- Wide control voltage range