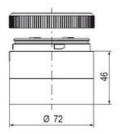

ersal applications
- Modern signal tower concept based on up-to-date LED technique, alternative operation with conventional incandescent bulb technique
- Excellent cost/performance ratio
- · Complete range of bright LED modules in function modes
- LED steady light
- LED flashing light
- LED strobe light (single flash)
- LED multi strobe light (multi flash)
- LED steady/LED strobe and LED multi strobe modules
- Very long lifetime due to maintenance free LED technique, vibration proof and significantly reduced nominal current
- Piezo buzzer and multi tone siren modules
- · Easy to wire connections
- · Comprehensive range of mounting options including quick mount solutions
- Plc fit (leakage and inrush current)
- High ingress protection IP 66 certified to UL type 4/4X/13

















































| 1  |    |
|----|----|
| i  | 74 |
| i  |    |
|    |    |
| 73 |    |