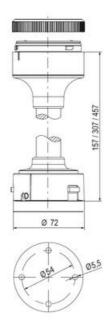

ns
- Modern signal tower concept based on up-to-date LED technique, alternative operation with conventional incandescent bulb technique
- Excellent cost/performance ratio
- · Complete range of bright LED modules in function modes
- LED steady light
- LED flashing light
- LED strobe light (single flash)
- LED multi strobe light (multi flash)
- LED steady/LED strobe and LED multi strobe modules
- Very long lifetime due to maintenance free LED technique, vibration proof and significantly reduced nominal current
- Piezo buzzer and multi tone siren modules
- · Easy to wire connections
- · Comprehensive range of mounting options including quick mount solutions
- Plc fit (leakage and inrush current)
- High ingress protection IP 66 certified to UL type 4/4X/13

















































| 1  |    |
|----|----|
| i  | 74 |
| i  |    |
|    |    |
| 73 |    |