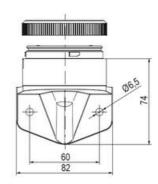

ations
- Modern signal tower concept based on up-to-date LED technique, alternative operation with conventional incandescent bulb technique
- Excellent cost/performance ratio
- · Complete range of bright LED modules in function modes
- LED steady light
- LED flashing light
- LED strobe light (single flash)
- LED multi strobe light (multi flash)
- LED steady/LED strobe and LED multi strobe modules
- Very long lifetime due to maintenance free LED technique, vibration proof and significantly reduced nominal current
- Piezo buzzer and multi tone siren modules
- · Easy to wire connections
- · Comprehensive range of mounting options including quick mount solutions
- Plc fit (leakage and inrush current)
- High ingress protection IP 66 certified to UL type 4/4X/13

















































| 1  |    |
|----|----|
| i  | 74 |
| i  |    |
|    |    |
| 73 |    |