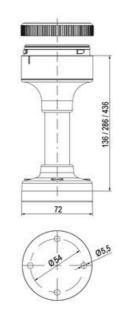

## SIGNAL TOWER Ø 70MM ECO

900014310 LED Steady, Clear, 110-120 V ac, XDC

- Modular signal tower
- Integrated LED or filament bulb
- Wide control voltage range