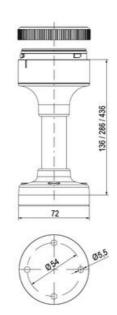

l applications
- Modern signal tower concept based on up-to-date LED technique, alternative operation with conventional incandescent bulb technique
- Excellent cost/performance ratio
- · Complete range of bright LED modules in function modes
- LED steady light
- LED flashing light
- LED strobe light (single flash)
- LED multi strobe light (multi flash)
- LED steady/LED strobe and LED multi strobe modules
- Very long lifetime due to maintenance free LED technique, vibration proof and significantly reduced nominal current
- Piezo buzzer and multi tone siren modules
- · Easy to wire connections
- · Comprehensive range of mounting options including quick mount solutions
- Plc fit (leakage and inrush current)
- High ingress protection IP 66 certified to UL type 4/4X/13

















































| 1  |    |
|----|----|
| i  | 74 |
| i  |    |
|    |    |
| 73 |    |