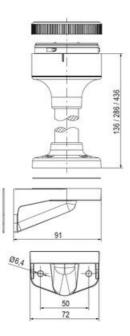

h conventional incandescent bulb technique
- Excellent cost/performance ratio
- · Complete range of bright LED modules in function modes
- LED steady light
- LED flashing light
- LED strobe light (single flash)
- LED multi strobe light (multi flash)
- LED steady/LED strobe and LED multi strobe modules
- Very long lifetime due to maintenance free LED technique, vibration proof and significantly reduced nominal current
- Piezo buzzer and multi tone siren modules
- · Easy to wire connections
- · Comprehensive range of mounting options including quick mount solutions
- Plc fit (leakage and inrush current)
- High ingress protection IP 66 certified to UL type 4/4X/13

















































| 1  |    |
|----|----|
| i  | 74 |
| i  |    |
|    |    |
| 73 |    |