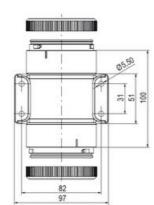

## PRODUCT DESCRIPTION

The ECO range of modular signal towers uses the highest quality components and the latest technology but at an affordable price,

- Modular signal tower series in diameters Ø 70 mm, 60 mm and 40 mm for universal applications
- Modern signal tower concept based on up-to-date LED technique, alternative operation with conventional incandescent bulb technique
- Excellent cost/performance ratio
- · Complete range of bright LED modules in function modes
- LED steady light
- LED flashing light
- LED strobe light (single flash)
- LED multi strobe light (multi flash)
- LED steady/LED strobe and LED multi strobe modules
- Very long lifetime due to maintenance free LED technique, vibration proof and significantly reduced nominal current
- Piezo buzzer and multi tone siren modules
- · Easy to wire connections
- · Comprehensive range of mounting options including quick mount solutions
- Plc fit (leakage and inrush current)
- High ingress protection IP 66 certified to UL type 4/4X/13