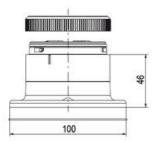

and 40 mm for universal applications
- Modern signal tower concept based on up-to-date LED technique, alternative operation with conventional incandescent bulb technique
- Excellent cost/performance ratio
- · Complete range of bright LED modules in function modes
- LED steady light
- LED flashing light
- LED strobe light (single flash)
- LED multi strobe light (multi flash)
- LED steady/LED strobe and LED multi strobe modules
- Very long lifetime due to maintenance free LED technique, vibration proof and significantly reduced nominal current
- Piezo buzzer and multi tone siren modules
- · Easy to wire connections
- · Comprehensive range of mounting options including quick mount solutions
- Plc fit (leakage and inrush current)
- High ingress protection IP 66 certified to UL type 4/4X/13

















































| 1  |    |
|----|----|
| i  | 74 |
| i  |    |
|    |    |
| 73 |    |