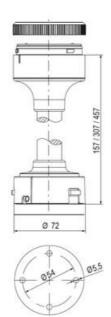

## SIGNAL TOWER Ø 70MM ECO

900014310 LED Steady, Clear, 110-120 V ac, XDC

- Modular signal tower
- Integrated LED or filament bulb
- Wide control voltage range