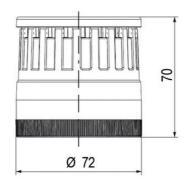

## SIGNAL TOWER Ø 70MM ECO

900014310 LED Steady, Clear, 110-120 V ac, XDC

- Modular signal tower
- Integrated LED or filament bulb
- Wide control voltage range