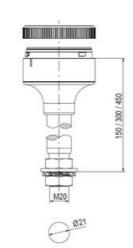

40 mm for universal applications
- Modern signal tower concept based on up-to-date LED technique, alternative operation with conventional incandescent bulb technique
- Excellent cost/performance ratio
- · Complete range of bright LED modules in function modes
- LED steady light
- LED flashing light
- LED strobe light (single flash)
- LED multi strobe light (multi flash)
- LED steady/LED strobe and LED multi strobe modules
- Very long lifetime due to maintenance free LED technique, vibration proof and significantly reduced nominal current
- Piezo buzzer and multi tone siren modules
- · Easy to wire connections
- · Comprehensive range of mounting options including quick mount solutions
- Plc fit (leakage and inrush current)
- High ingress protection IP 66 certified to UL type 4/4X/13

















































| 1  |    |
|----|----|
| i  | 74 |
| i  |    |
|    |    |
| 73 |    |