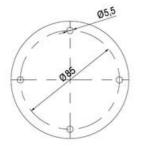

d 40 mm for universal applications
- Modern signal tower concept based on up-to-date LED technique, alternative operation with conventional incandescent bulb technique
- Excellent cost/performance ratio
- · Complete range of bright LED modules in function modes
- LED steady light
- LED flashing light
- LED strobe light (single flash)
- LED multi strobe light (multi flash)
- LED steady/LED strobe and LED multi strobe modules
- Very long lifetime due to maintenance free LED technique, vibration proof and significantly reduced nominal current
- Piezo buzzer and multi tone siren modules
- · Easy to wire connections
- · Comprehensive range of mounting options including quick mount solutions
- Plc fit (leakage and inrush current)
- High ingress protection IP 66 certified to UL type 4/4X/13

















































| 1  |    |
|----|----|
| i  | 74 |
| i  |    |
|    |    |
| 73 |    |