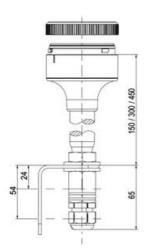

## SIGNAL TOWER Ø 70MM ECO

900014310 LED Steady, Clear, 110-120 V ac, XDC

- Modular signal tower
- Integrated LED or filament bulb
- Wide control voltage range