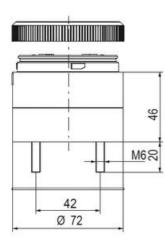

plications
- Modern signal tower concept based on up-to-date LED technique, alternative operation with conventional incandescent bulb technique
- Excellent cost/performance ratio
- · Complete range of bright LED modules in function modes
- LED steady light
- LED flashing light
- LED strobe light (single flash)
- LED multi strobe light (multi flash)
- LED steady/LED strobe and LED multi strobe modules
- Very long lifetime due to maintenance free LED technique, vibration proof and significantly reduced nominal current
- Piezo buzzer and multi tone siren modules
- · Easy to wire connections
- · Comprehensive range of mounting options including quick mount solutions
- Plc fit (leakage and inrush current)
- High ingress protection IP 66 certified to UL type 4/4X/13

















































| 1  |    |
|----|----|
| i  | 74 |
| i  |    |
|    |    |
| 73 |    |