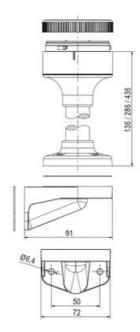

applications
- Modern signal tower concept based on up-to-date LED technique, alternative operation with conventional incandescent bulb technique
- Excellent cost/performance ratio
- · Complete range of bright LED modules in function modes
- LED steady light
- LED flashing light
- LED strobe light (single flash)
- LED multi strobe light (multi flash)
- LED steady/LED strobe and LED multi strobe modules
- Very long lifetime due to maintenance free LED technique, vibration proof and significantly reduced nominal current
- Piezo buzzer and multi tone siren modules
- · Easy to wire connections
- · Comprehensive range of mounting options including quick mount solutions
- Plc fit (leakage and inrush current)
- High ingress protection IP 66 certified to UL type 4/4X/13

















































| 1  |    |
|----|----|
| i  | 74 |
| i  |    |
|    |    |
| 73 |    |