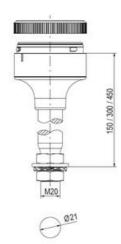

## SIGNAL TOWER Ø 70MM ECO

900014310 LED Steady, Clear, 110-120 V ac, XDC

- Modular signal tower
- Integrated LED or filament bulb
- Wide control voltage range