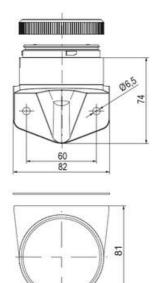

entional incandescent bulb technique
- Excellent cost/performance ratio
- · Complete range of bright LED modules in function modes
- LED steady light
- LED flashing light
- LED strobe light (single flash)
- LED multi strobe light (multi flash)
- LED steady/LED strobe and LED multi strobe modules
- Very long lifetime due to maintenance free LED technique, vibration proof and significantly reduced nominal current
- Piezo buzzer and multi tone siren modules
- · Easy to wire connections
- · Comprehensive range of mounting options including quick mount solutions
- Plc fit (leakage and inrush current)
- High ingress protection IP 66 certified to UL type 4/4X/13

















































| 1  |    |
|----|----|
| i  | 74 |
| i  |    |
|    |    |
| 73 |    |