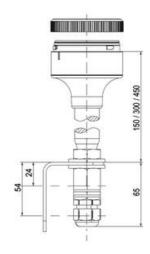

mm for universal applications
- Modern signal tower concept based on up-to-date LED technique, alternative operation with conventional incandescent bulb technique
- Excellent cost/performance ratio
- · Complete range of bright LED modules in function modes
- LED steady light
- LED flashing light
- LED strobe light (single flash)
- LED multi strobe light (multi flash)
- LED steady/LED strobe and LED multi strobe modules
- Very long lifetime due to maintenance free LED technique, vibration proof and significantly reduced nominal current
- Piezo buzzer and multi tone siren modules
- · Easy to wire connections
- · Comprehensive range of mounting options including quick mount solutions
- Plc fit (leakage and inrush current)
- High ingress protection IP 66 certified to UL type 4/4X/13

















































| 1  |    |
|----|----|
| i  | 74 |
| i  |    |
|    |    |
| 73 |    |