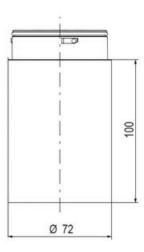

iversal applications
- Modern signal tower concept based on up-to-date LED technique, alternative operation with conventional incandescent bulb technique
- Excellent cost/performance ratio
- · Complete range of bright LED modules in function modes
- LED steady light
- LED flashing light
- LED strobe light (single flash)
- LED multi strobe light (multi flash)
- LED steady/LED strobe and LED multi strobe modules
- Very long lifetime due to maintenance free LED technique, vibration proof and significantly reduced nominal current
- Piezo buzzer and multi tone siren modules
- · Easy to wire connections
- · Comprehensive range of mounting options including quick mount solutions
- Plc fit (leakage and inrush current)
- High ingress protection IP 66 certified to UL type 4/4X/13

















































| 1  |    |
|----|----|
| i  | 74 |
| i  |    |
|    |    |
| 73 |    |