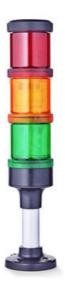

## SIGNAL TOWER Ø 70MM ECO

900014310 LED Steady, Clear, 110-120 V ac, XDC

- Modular signal tower
- Integrated LED or filament bulb
- Wide control voltage range

## PRODUCT DESCRIPTION

The ECO range of modular signal towers uses the highest quality components and the latest technology but at an affordable price,

- Modular signal tower series in diameters Ø 70 mm, 60 mm and 40 mm for universal applications
- Modern signal tower concept based on up-to-date LED technique, alternative operation with conventional incandescent bulb technique
- Excellent cost/performance ratio
- · Complete range of bright LED modules in function modes
- LED steady light
- LED flashing light
- LED strobe light (single flash)
- LED multi strobe light (multi flash)
- LED steady/LED strobe and LED multi strobe modules
- Very long lifetime due to maintenance free LED technique, vibration proof and significantly reduced nominal current
- Piezo buzzer and multi tone siren modules
- · Easy to wire connections
- · Comprehensive range of mounting options including quick mount solutions
- Plc fit (leakage and inrush current)
- High ingress protection IP 66 certified to UL type 4/4X/13