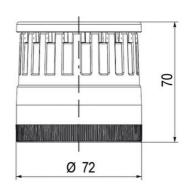

nventional incandescent bulb technique
- Excellent cost/performance ratio
- · Complete range of bright LED modules in function modes
- LED steady light
- LED flashing light
- LED strobe light (single flash)
- LED multi strobe light (multi flash)
- LED steady/LED strobe and LED multi strobe modules
- Very long lifetime due to maintenance free LED technique, vibration proof and significantly reduced nominal current
- Piezo buzzer and multi tone siren modules
- · Easy to wire connections
- · Comprehensive range of mounting options including quick mount solutions
- Plc fit (leakage and inrush current)
- High ingress protection IP 66 certified to UL type 4/4X/13

















































| 1  |    |
|----|----|
| i  | 74 |
| i  |    |
|    |    |
| 73 |    |