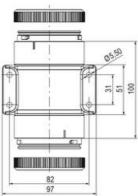

m for universal applications
- Modern signal tower concept based on up-to-date LED technique, alternative operation with conventional incandescent bulb technique
- Excellent cost/performance ratio
- · Complete range of bright LED modules in function modes
- LED steady light
- LED flashing light
- LED strobe light (single flash)
- LED multi strobe light (multi flash)
- LED steady/LED strobe and LED multi strobe modules
- Very long lifetime due to maintenance free LED technique, vibration proof and significantly reduced nominal current
- Piezo buzzer and multi tone siren modules
- · Easy to wire connections
- · Comprehensive range of mounting options including quick mount solutions
- Plc fit (leakage and inrush current)
- High ingress protection IP 66 certified to UL type 4/4X/13

















































| 1  |    |
|----|----|
| i  | 74 |
| i  |    |
|    |    |
| 73 |    |