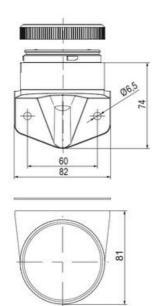

## SIGNAL TOWER Ø 70MM ECO

900015310 LED Steady, Blue, 110-120 V ac, XDC

- · Modular signal tower
- Integrated LED or filament bulb
- Wide control voltage range