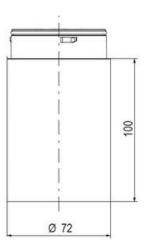

## SIGNAL TOWER Ø 70MM ECO

900015310 LED Steady, Blue, 110-120 V ac, XDC

- · Modular signal tower
- Integrated LED or filament bulb
- Wide control voltage range