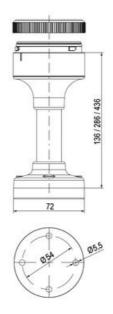

## SIGNAL TOWER Ø 70MM ECO

900015310 LED Steady, Blue, 110-120 V ac, XDC

- · Modular signal tower
- Integrated LED or filament bulb
- Wide control voltage range