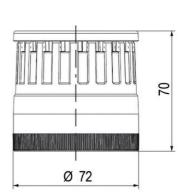

## SIGNAL TOWER Ø 70MM ECO

900015310 LED Steady, Blue, 110-120 V ac, XDC

- · Modular signal tower
- Integrated LED or filament bulb
- Wide control voltage range