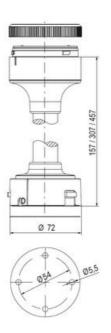

## SIGNAL TOWER Ø 70MM ECO

900015310 LED Steady, Blue, 110-120 V ac, XDC

- · Modular signal tower
- Integrated LED or filament bulb
- Wide control voltage range