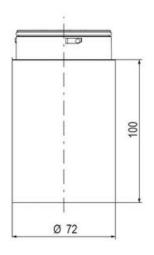

## SIGNAL TOWER Ø 70MM ECO

900015310 LED Steady, Blue, 110-120 V ac, XDC

- · Modular signal tower
- Integrated LED or filament bulb
- Wide control voltage range