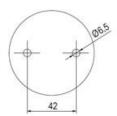

## SIGNAL TOWER Ø 70MM ECO

900015310 LED Steady, Blue, 110-120 V ac, XDC

- · Modular signal tower
- Integrated LED or filament bulb
- Wide control voltage range