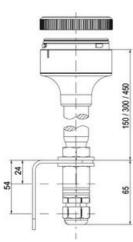

## SIGNAL TOWER Ø 70MM ECO

900015310 LED Steady, Blue, 110-120 V ac, XDC

- · Modular signal tower
- Integrated LED or filament bulb
- Wide control voltage range