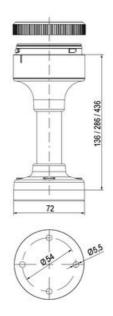

## SIGNAL TOWER Ø 70MM ECO

900015310 LED Steady, Blue, 110-120 V ac, XDC

- · Modular signal tower
- Integrated LED or filament bulb
- Wide control voltage range