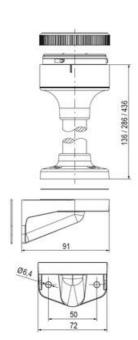

## SIGNAL TOWER Ø 70MM ECO

900015310 LED Steady, Blue, 110-120 V ac, XDC

- · Modular signal tower
- Integrated LED or filament bulb
- Wide control voltage range