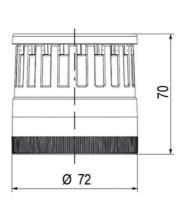

## SIGNAL TOWER Ø 70MM ECO

900015310 LED Steady, Blue, 110-120 V ac, XDC

- · Modular signal tower
- Integrated LED or filament bulb
- Wide control voltage range