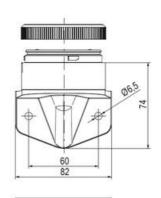

## SIGNAL TOWER Ø 70MM ECO

900015310 LED Steady, Blue, 110-120 V ac, XDC

- · Modular signal tower
- Integrated LED or filament bulb
- Wide control voltage range