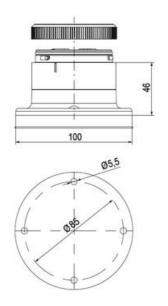

, 60 mm and 40 mm for universal applications
- Modern signal tower concept based on up-to-date LED technique, alternative operation with conventional incandescent bulb technique
- Excellent cost/performance ratio
- Complete range of bright LED modules in function modes
- LED steady light
- LED flashing light
- LED strobe light (single flash)
- LED multi strobe light (multi flash)
- LED steady/LED strobe and LED multi strobe modules
- Very long lifetime due to maintenance free LED technique, vibration proof and significantly reduced nominal current
- Piezo buzzer and multi tone siren modules
- Easy to wire connections
- Comprehensive range of mounting options including quick mount solutions
- Plc fit (leakage and inrush current)
- High ingress protection IP 66 certified to UL type 4/4X/13