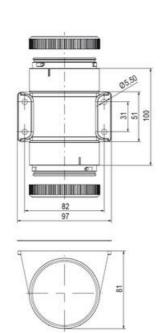

## SIGNAL TOWER Ø 70MM ECO

900015310 LED Steady, Blue, 110-120 V ac, XDC

- · Modular signal tower
- Integrated LED or filament bulb
- Wide control voltage range