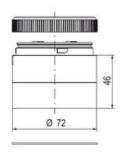

## SIGNAL TOWER Ø 70MM ECO

900015310 LED Steady, Blue, 110-120 V ac, XDC

- · Modular signal tower
- Integrated LED or filament bulb
- Wide control voltage range