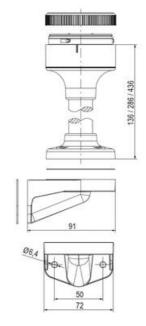

## SIGNAL TOWER Ø 70MM ECO

900015310 LED Steady, Blue, 110-120 V ac, XDC

- · Modular signal tower
- Integrated LED or filament bulb
- Wide control voltage range