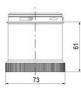

## SIGNAL TOWER Ø 70MM ECO

900015310 LED Steady, Blue, 110-120 V ac, XDC

- · Modular signal tower
- Integrated LED or filament bulb
- Wide control voltage range