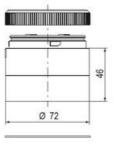

## SIGNAL TOWER Ø 70MM ECO

900015310 LED Steady, Blue, 110-120 V ac, XDC

- · Modular signal tower
- Integrated LED or filament bulb
- Wide control voltage range