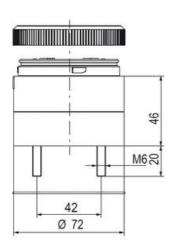

## SIGNAL TOWER Ø 70MM ECO

900015310 LED Steady, Blue, 110-120 V ac, XDC

- · Modular signal tower
- Integrated LED or filament bulb
- Wide control voltage range