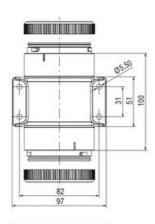

## SIGNAL TOWER Ø 70MM ECO

900015310 LED Steady, Blue, 110-120 V ac, XDC

- · Modular signal tower
- Integrated LED or filament bulb
- Wide control voltage range