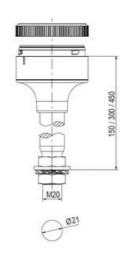

60 mm and 40 mm for universal applications
- Modern signal tower concept based on up-to-date LED technique, alternative operation with conventional incandescent bulb technique
- Excellent cost/performance ratio
- Complete range of bright LED modules in function modes
- LED steady light
- LED flashing light
- LED strobe light (single flash)
- LED multi strobe light (multi flash)
- LED steady/LED strobe and LED multi strobe modules
- Very long lifetime due to maintenance free LED technique, vibration proof and significantly reduced nominal current
- Piezo buzzer and multi tone siren modules
- Easy to wire connections
- Comprehensive range of mounting options including quick mount solutions
- Plc fit (leakage and inrush current)
- High ingress protection IP 66 certified to UL type 4/4X/13