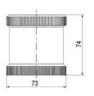

## SIGNAL TOWER Ø 70MM ECO

900015310 LED Steady, Blue, 110-120 V ac, XDC

- · Modular signal tower
- Integrated LED or filament bulb
- Wide control voltage range