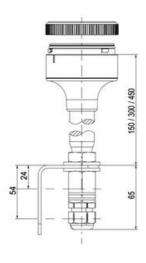

mm and 40 mm for universal applications
- Modern signal tower concept based on up-to-date LED technique, alternative operation with conventional incandescent bulb technique
- Excellent cost/performance ratio
- Complete range of bright LED modules in function modes
- LED steady light
- LED flashing light
- LED strobe light (single flash)
- LED multi strobe light (multi flash)
- LED steady/LED strobe and LED multi strobe modules
- Very long lifetime due to maintenance free LED technique, vibration proof and significantly reduced nominal current
- Piezo buzzer and multi tone siren modules
- Easy to wire connections
- Comprehensive range of mounting options including quick mount solutions
- Plc fit (leakage and inrush current)
- High ingress protection IP 66 certified to UL type 4/4X/13