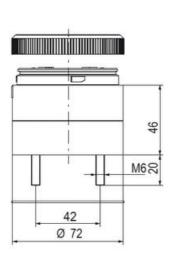

## SIGNAL TOWER Ø 70MM ECO

900015310 LED Steady, Blue, 110-120 V ac, XDC

- · Modular signal tower
- Integrated LED or filament bulb
- Wide control voltage range