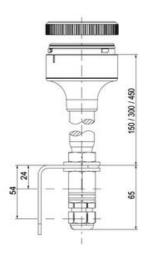

## SIGNAL TOWER Ø 70MM ECO

900021310 LED Flashing, Amber, 110-120 V ac, XDA

- · Modular signal tower
- Integrated LED or filament bulb
- Wide control voltage range