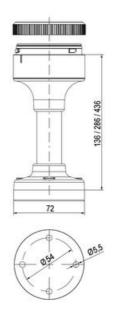

## SIGNAL TOWER Ø 70MM ECO

900021310 LED Flashing, Amber, 110-120 V ac, XDA

- · Modular signal tower
- Integrated LED or filament bulb
- Wide control voltage range