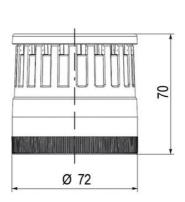

## SIGNAL TOWER Ø 70MM ECO

900021310 LED Flashing, Amber, 110-120 V ac, XDA

- · Modular signal tower
- Integrated LED or filament bulb
- Wide control voltage range