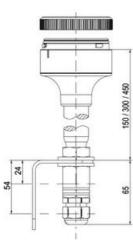

## SIGNAL TOWER Ø 70MM ECO

900021310 LED Flashing, Amber, 110-120 V ac, XDA

- · Modular signal tower
- Integrated LED or filament bulb
- Wide control voltage range