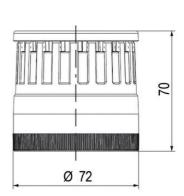

## SIGNAL TOWER Ø 70MM ECO

900021310 LED Flashing, Amber, 110-120 V ac, XDA

- · Modular signal tower
- Integrated LED or filament bulb
- Wide control voltage range