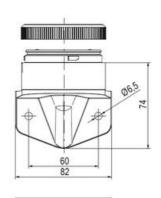

## SIGNAL TOWER Ø 70MM ECO

900021310 LED Flashing, Amber, 110-120 V ac, XDA

- · Modular signal tower
- Integrated LED or filament bulb
- Wide control voltage range