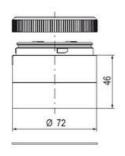

## SIGNAL TOWER Ø 70MM ECO

900021310 LED Flashing, Amber, 110-120 V ac, XDA

- · Modular signal tower
- Integrated LED or filament bulb
- Wide control voltage range