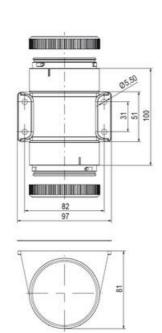

## SIGNAL TOWER Ø 70MM ECO

900021310 LED Flashing, Amber, 110-120 V ac, XDA

- · Modular signal tower
- Integrated LED or filament bulb
- Wide control voltage range