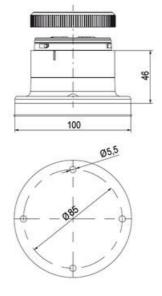

## SIGNAL TOWER Ø 70MM ECO

900021310 LED Flashing, Amber, 110-120 V ac, XDA

- · Modular signal tower
- Integrated LED or filament bulb
- Wide control voltage range