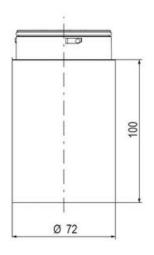

## SIGNAL TOWER Ø 70MM ECO

900021310 LED Flashing, Amber, 110-120 V ac, XDA

- · Modular signal tower
- Integrated LED or filament bulb
- Wide control voltage range