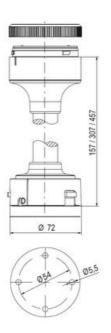

## SIGNAL TOWER Ø 70MM ECO

900021310 LED Flashing, Amber, 110-120 V ac, XDA

- · Modular signal tower
- Integrated LED or filament bulb
- Wide control voltage range