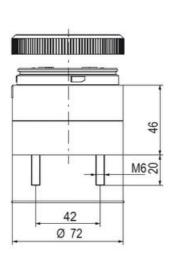

## SIGNAL TOWER Ø 70MM ECO

900021310 LED Flashing, Amber, 110-120 V ac, XDA

- · Modular signal tower
- Integrated LED or filament bulb
- Wide control voltage range