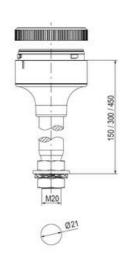

## SIGNAL TOWER Ø 70MM ECO

900021310 LED Flashing, Amber, 110-120 V ac, XDA

- · Modular signal tower
- Integrated LED or filament bulb
- Wide control voltage range