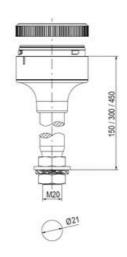

## SIGNAL TOWER Ø 70MM ECO

900021310 LED Flashing, Amber, 110-120 V ac, XDA

- · Modular signal tower
- Integrated LED or filament bulb
- Wide control voltage range