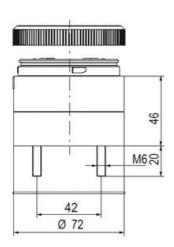

## SIGNAL TOWER Ø 70MM ECO

900021310 LED Flashing, Amber, 110-120 V ac, XDA

- · Modular signal tower
- Integrated LED or filament bulb
- Wide control voltage range