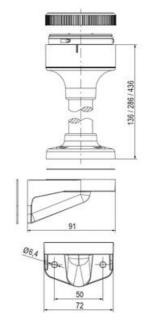

## SIGNAL TOWER Ø 70MM ECO

900021310 LED Flashing, Amber, 110-120 V ac, XDA

- · Modular signal tower
- Integrated LED or filament bulb
- Wide control voltage range