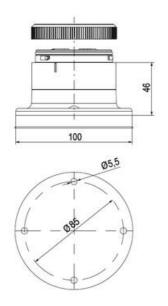

## SIGNAL TOWER Ø 70MM ECO

900021310 LED Flashing, Amber, 110-120 V ac, XDA

- · Modular signal tower
- Integrated LED or filament bulb
- Wide control voltage range