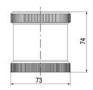

## SIGNAL TOWER Ø 70MM ECO

900021310 LED Flashing, Amber, 110-120 V ac, XDA

- · Modular signal tower
- Integrated LED or filament bulb
- Wide control voltage range