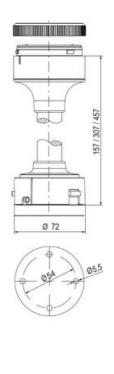

## SIGNAL TOWER Ø 70MM ECO

900021310 LED Flashing, Amber, 110-120 V ac, XDA

- · Modular signal tower
- Integrated LED or filament bulb
- Wide control voltage range