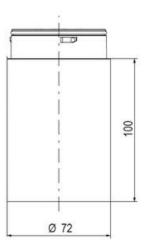

## SIGNAL TOWER Ø 70MM ECO

900021310 LED Flashing, Amber, 110-120 V ac, XDA

- · Modular signal tower
- Integrated LED or filament bulb
- Wide control voltage range