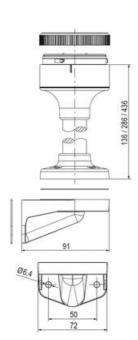

## SIGNAL TOWER Ø 70MM ECO

900021310 LED Flashing, Amber, 110-120 V ac, XDA

- · Modular signal tower
- Integrated LED or filament bulb
- Wide control voltage range