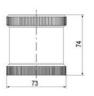

## SIGNAL TOWER Ø 70MM ECO

900021310 LED Flashing, Amber, 110-120 V ac, XDA

- · Modular signal tower
- Integrated LED or filament bulb
- Wide control voltage range