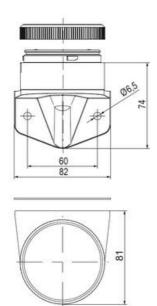

## SIGNAL TOWER Ø 70MM ECO

900021310 LED Flashing, Amber, 110-120 V ac, XDA

- · Modular signal tower
- Integrated LED or filament bulb
- Wide control voltage range