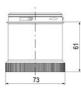

## SIGNAL TOWER Ø 70MM ECO

900021310 LED Flashing, Amber, 110-120 V ac, XDA

- · Modular signal tower
- Integrated LED or filament bulb
- Wide control voltage range