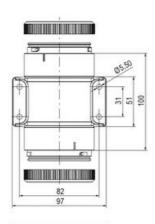

## SIGNAL TOWER Ø 70MM ECO

900021310 LED Flashing, Amber, 110-120 V ac, XDA

- · Modular signal tower
- Integrated LED or filament bulb
- Wide control voltage range