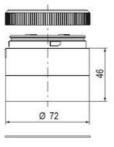

## SIGNAL TOWER Ø 70MM ECO

900021310 LED Flashing, Amber, 110-120 V ac, XDA

- · Modular signal tower
- Integrated LED or filament bulb
- Wide control voltage range