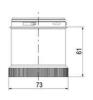

## SIGNAL TOWER Ø 70MM ECO

900021310 LED Flashing, Amber, 110-120 V ac, XDA

- · Modular signal tower
- Integrated LED or filament bulb
- Wide control voltage range