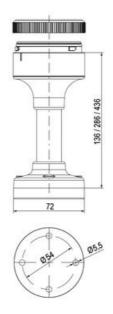

## SIGNAL TOWER Ø 70MM ECO

900021310 LED Flashing, Amber, 110-120 V ac, XDA

- · Modular signal tower
- Integrated LED or filament bulb
- Wide control voltage range