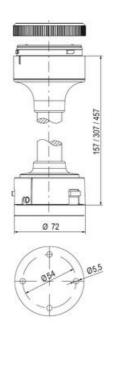

## SIGNAL TOWER Ø 70MM ECO

900022310 LED Flashing, Red, 110-120 V ac, XDA

- · Modular signal tower
- Integrated LED or filament bulb
- Wide control voltage range