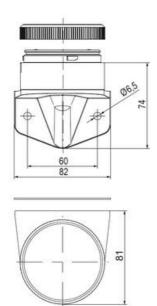

## SIGNAL TOWER Ø 70MM ECO

900022310 LED Flashing, Red, 110-120 V ac, XDA

- · Modular signal tower
- Integrated LED or filament bulb
- Wide control voltage range