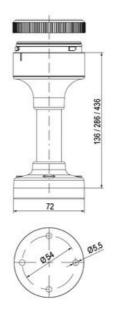

## SIGNAL TOWER Ø 70MM ECO

900022310 LED Flashing, Red, 110-120 V ac, XDA

- · Modular signal tower
- Integrated LED or filament bulb
- Wide control voltage range