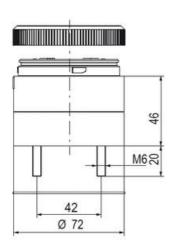

## SIGNAL TOWER Ø 70MM ECO

900022310 LED Flashing, Red, 110-120 V ac, XDA

- · Modular signal tower
- Integrated LED or filament bulb
- Wide control voltage range