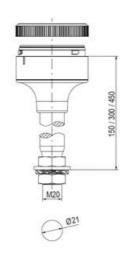

## SIGNAL TOWER Ø 70MM ECO

900022310 LED Flashing, Red, 110-120 V ac, XDA

- · Modular signal tower
- Integrated LED or filament bulb
- Wide control voltage range