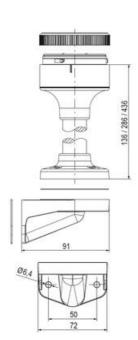

## SIGNAL TOWER Ø 70MM ECO

900022310 LED Flashing, Red, 110-120 V ac, XDA

- · Modular signal tower
- Integrated LED or filament bulb
- Wide control voltage range