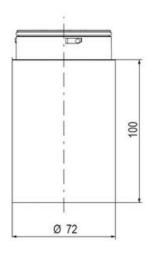

## SIGNAL TOWER Ø 70MM ECO

900022310 LED Flashing, Red, 110-120 V ac, XDA

- · Modular signal tower
- Integrated LED or filament bulb
- Wide control voltage range