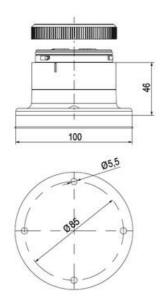

## SIGNAL TOWER Ø 70MM ECO

900022310 LED Flashing, Red, 110-120 V ac, XDA

- · Modular signal tower
- Integrated LED or filament bulb
- Wide control voltage range