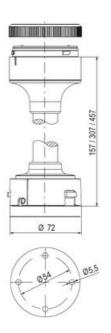

## SIGNAL TOWER Ø 70MM ECO

900022310 LED Flashing, Red, 110-120 V ac, XDA

- · Modular signal tower
- Integrated LED or filament bulb
- Wide control voltage range