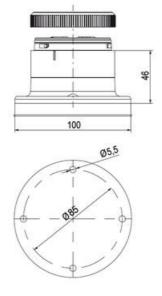

## SIGNAL TOWER Ø 70MM ECO

900022310 LED Flashing, Red, 110-120 V ac, XDA

- · Modular signal tower
- Integrated LED or filament bulb
- Wide control voltage range