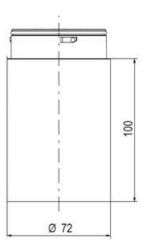

40 mm for universal applications
- Modern signal tower concept based on up-to-date LED technique, alternative operation with conventional incandescent bulb technique
- Excellent cost/performance ratio
- Complete range of bright LED modules in function modes
- LED steady light
- LED flashing light
- LED strobe light (single flash)
- LED multi strobe light (multi flash)
- LED steady/LED strobe and LED multi strobe modules
- Very long lifetime due to maintenance free LED technique, vibration proof and significantly reduced nominal current
- Piezo buzzer and multi tone siren modules
- Easy to wire connections
- Comprehensive range of mounting options including quick mount solutions
- Plc fit (leakage and inrush current)
- High ingress protection IP 66 certified to UL type 4/4X/13