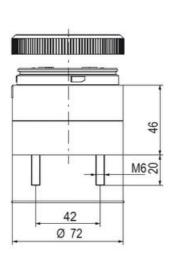

## SIGNAL TOWER Ø 70MM ECO

900022310 LED Flashing, Red, 110-120 V ac, XDA

- · Modular signal tower
- Integrated LED or filament bulb
- Wide control voltage range