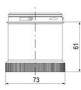

and 40 mm for universal applications
- Modern signal tower concept based on up-to-date LED technique, alternative operation with conventional incandescent bulb technique
- Excellent cost/performance ratio
- Complete range of bright LED modules in function modes
- LED steady light
- LED flashing light
- LED strobe light (single flash)
- LED multi strobe light (multi flash)
- LED steady/LED strobe and LED multi strobe modules
- Very long lifetime due to maintenance free LED technique, vibration proof and significantly reduced nominal current
- Piezo buzzer and multi tone siren modules
- Easy to wire connections
- Comprehensive range of mounting options including quick mount solutions
- Plc fit (leakage and inrush current)
- High ingress protection IP 66 certified to UL type 4/4X/13