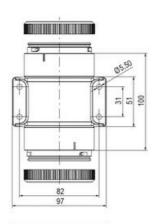

## SIGNAL TOWER Ø 70MM ECO

900022310 LED Flashing, Red, 110-120 V ac, XDA

- · Modular signal tower
- Integrated LED or filament bulb
- Wide control voltage range