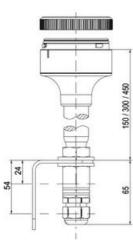

## SIGNAL TOWER Ø 70MM ECO

900022310 LED Flashing, Red, 110-120 V ac, XDA

- · Modular signal tower
- Integrated LED or filament bulb
- Wide control voltage range