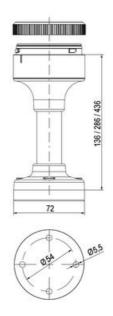

## SIGNAL TOWER Ø 70MM ECO

900022310 LED Flashing, Red, 110-120 V ac, XDA

- · Modular signal tower
- Integrated LED or filament bulb
- Wide control voltage range