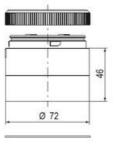

## SIGNAL TOWER Ø 70MM ECO

900022310 LED Flashing, Red, 110-120 V ac, XDA

- · Modular signal tower
- Integrated LED or filament bulb
- Wide control voltage range