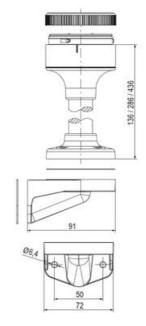

## SIGNAL TOWER Ø 70MM ECO

900022310 LED Flashing, Red, 110-120 V ac, XDA

- · Modular signal tower
- Integrated LED or filament bulb
- Wide control voltage range