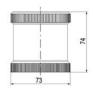

## SIGNAL TOWER Ø 70MM ECO

900022310 LED Flashing, Red, 110-120 V ac, XDA

- · Modular signal tower
- Integrated LED or filament bulb
- Wide control voltage range