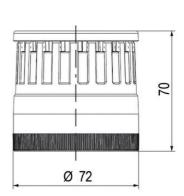

## SIGNAL TOWER Ø 70MM ECO

900022310 LED Flashing, Red, 110-120 V ac, XDA

- · Modular signal tower
- Integrated LED or filament bulb
- Wide control voltage range