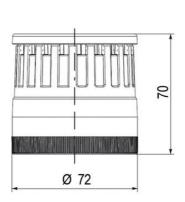

## SIGNAL TOWER Ø 70MM ECO

900022310 LED Flashing, Red, 110-120 V ac, XDA

- · Modular signal tower
- Integrated LED or filament bulb
- Wide control voltage range