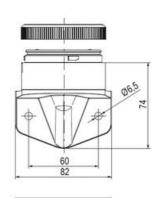

## SIGNAL TOWER Ø 70MM ECO

900022310 LED Flashing, Red, 110-120 V ac, XDA

- · Modular signal tower
- Integrated LED or filament bulb
- Wide control voltage range