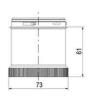

## SIGNAL TOWER Ø 70MM ECO

900022310 LED Flashing, Red, 110-120 V ac, XDA

- · Modular signal tower
- Integrated LED or filament bulb
- Wide control voltage range