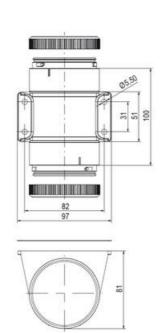

## SIGNAL TOWER Ø 70MM ECO

900022310 LED Flashing, Red, 110-120 V ac, XDA

- · Modular signal tower
- Integrated LED or filament bulb
- Wide control voltage range