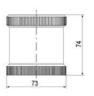

d 40 mm for universal applications
- Modern signal tower concept based on up-to-date LED technique, alternative operation with conventional incandescent bulb technique
- Excellent cost/performance ratio
- Complete range of bright LED modules in function modes
- LED steady light
- LED flashing light
- LED strobe light (single flash)
- LED multi strobe light (multi flash)
- LED steady/LED strobe and LED multi strobe modules
- Very long lifetime due to maintenance free LED technique, vibration proof and significantly reduced nominal current
- Piezo buzzer and multi tone siren modules
- Easy to wire connections
- Comprehensive range of mounting options including quick mount solutions
- Plc fit (leakage and inrush current)
- High ingress protection IP 66 certified to UL type 4/4X/13