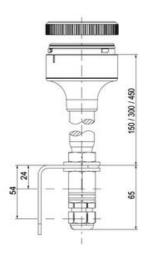

## SIGNAL TOWER Ø 70MM ECO

900022310 LED Flashing, Red, 110-120 V ac, XDA

- · Modular signal tower
- Integrated LED or filament bulb
- Wide control voltage range