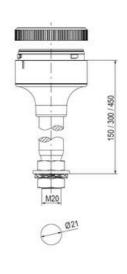

## SIGNAL TOWER Ø 70MM ECO

900022310 LED Flashing, Red, 110-120 V ac, XDA

- · Modular signal tower
- Integrated LED or filament bulb
- Wide control voltage range