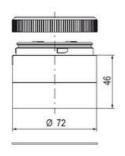

## SIGNAL TOWER Ø 70MM ECO

900022310 LED Flashing, Red, 110-120 V ac, XDA

- · Modular signal tower
- Integrated LED or filament bulb
- Wide control voltage range