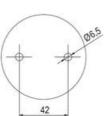

## SIGNAL TOWER Ø 70MM ECO

900024310 LED Flashing, Clear, 110-120 V ac, XDA

- · Modular signal tower
- Integrated LED or filament bulb
- Wide control voltage range