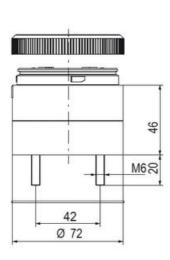

## SIGNAL TOWER Ø 70MM ECO

900024310 LED Flashing, Clear, 110-120 V ac, XDA

- · Modular signal tower
- Integrated LED or filament bulb
- Wide control voltage range