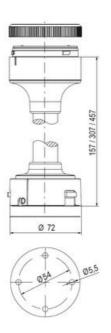

## SIGNAL TOWER Ø 70MM ECO

900024310 LED Flashing, Clear, 110-120 V ac, XDA

- · Modular signal tower
- Integrated LED or filament bulb
- Wide control voltage range