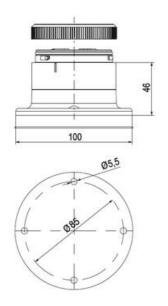

## SIGNAL TOWER Ø 70MM ECO

900024310 LED Flashing, Clear, 110-120 V ac, XDA

- · Modular signal tower
- Integrated LED or filament bulb
- Wide control voltage range