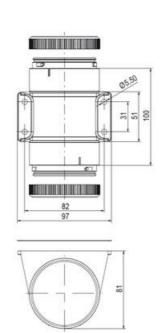

## SIGNAL TOWER Ø 70MM ECO

900024310 LED Flashing, Clear, 110-120 V ac, XDA

- · Modular signal tower
- Integrated LED or filament bulb
- Wide control voltage range