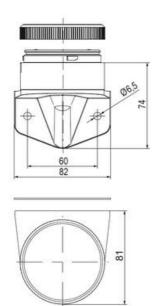

## SIGNAL TOWER Ø 70MM ECO

900024310 LED Flashing, Clear, 110-120 V ac, XDA

- · Modular signal tower
- Integrated LED or filament bulb
- Wide control voltage range