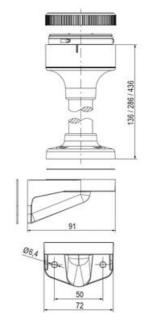

## SIGNAL TOWER Ø 70MM ECO

900024310 LED Flashing, Clear, 110-120 V ac, XDA

- · Modular signal tower
- Integrated LED or filament bulb
- Wide control voltage range