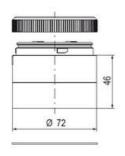

## SIGNAL TOWER Ø 70MM ECO

900024310 LED Flashing, Clear, 110-120 V ac, XDA

- · Modular signal tower
- Integrated LED or filament bulb
- Wide control voltage range