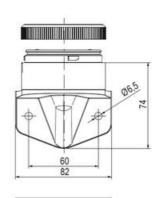

## SIGNAL TOWER Ø 70MM ECO

900024310 LED Flashing, Clear, 110-120 V ac, XDA

- · Modular signal tower
- Integrated LED or filament bulb
- Wide control voltage range