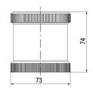

## SIGNAL TOWER Ø 70MM ECO

900024310 LED Flashing, Clear, 110-120 V ac, XDA

- · Modular signal tower
- Integrated LED or filament bulb
- Wide control voltage range