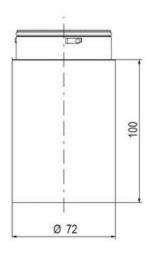

## SIGNAL TOWER Ø 70MM ECO

900024310 LED Flashing, Clear, 110-120 V ac, XDA

- · Modular signal tower
- Integrated LED or filament bulb
- Wide control voltage range