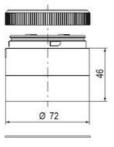

## SIGNAL TOWER Ø 70MM ECO

900024310 LED Flashing, Clear, 110-120 V ac, XDA

- · Modular signal tower
- Integrated LED or filament bulb
- Wide control voltage range