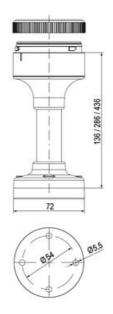

## SIGNAL TOWER Ø 70MM ECO

900024310 LED Flashing, Clear, 110-120 V ac, XDA

- · Modular signal tower
- Integrated LED or filament bulb
- Wide control voltage range