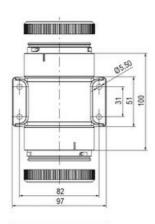

## SIGNAL TOWER Ø 70MM ECO

900024310 LED Flashing, Clear, 110-120 V ac, XDA

- · Modular signal tower
- Integrated LED or filament bulb
- Wide control voltage range