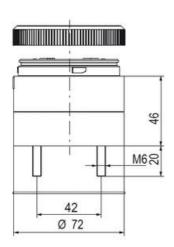

## SIGNAL TOWER Ø 70MM ECO

900024310 LED Flashing, Clear, 110-120 V ac, XDA

- · Modular signal tower
- Integrated LED or filament bulb
- Wide control voltage range