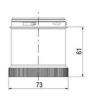

## SIGNAL TOWER Ø 70MM ECO

900024310 LED Flashing, Clear, 110-120 V ac, XDA

- · Modular signal tower
- Integrated LED or filament bulb
- Wide control voltage range