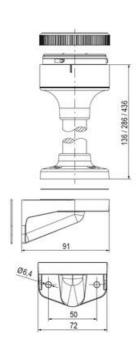

## SIGNAL TOWER Ø 70MM ECO

900024310 LED Flashing, Clear, 110-120 V ac, XDA

- · Modular signal tower
- Integrated LED or filament bulb
- Wide control voltage range