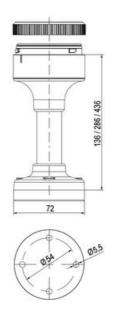

## SIGNAL TOWER Ø 70MM ECO

900024310 LED Flashing, Clear, 110-120 V ac, XDA

- · Modular signal tower
- Integrated LED or filament bulb
- Wide control voltage range