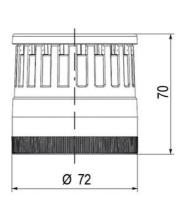

## SIGNAL TOWER Ø 70MM ECO

900024310 LED Flashing, Clear, 110-120 V ac, XDA

- · Modular signal tower
- Integrated LED or filament bulb
- Wide control voltage range