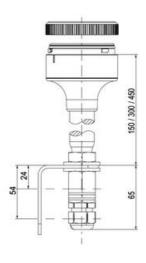

## SIGNAL TOWER Ø 70MM ECO

900024310 LED Flashing, Clear, 110-120 V ac, XDA

- · Modular signal tower
- Integrated LED or filament bulb
- Wide control voltage range