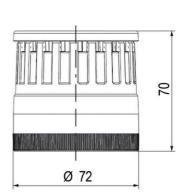

## SIGNAL TOWER Ø 70MM ECO

900024310 LED Flashing, Clear, 110-120 V ac, XDA

- · Modular signal tower
- Integrated LED or filament bulb
- Wide control voltage range