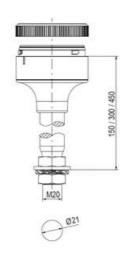

## SIGNAL TOWER Ø 70MM ECO

900024310 LED Flashing, Clear, 110-120 V ac, XDA

- · Modular signal tower
- Integrated LED or filament bulb
- Wide control voltage range