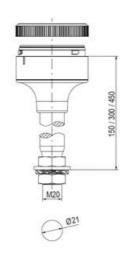

## SIGNAL TOWER Ø 70MM ECO

900025310 LED Flashing, Blue, 110-120 V ac, XDA

- · Modular signal tower
- Integrated LED or filament bulb
- Wide control voltage range