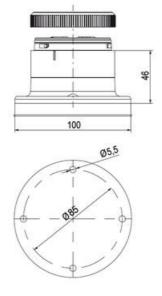

## SIGNAL TOWER Ø 70MM ECO

900025310 LED Flashing, Blue, 110-120 V ac, XDA

- · Modular signal tower
- Integrated LED or filament bulb
- Wide control voltage range