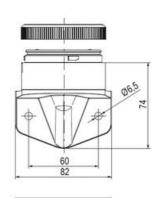

## SIGNAL TOWER Ø 70MM ECO

900025310 LED Flashing, Blue, 110-120 V ac, XDA

- · Modular signal tower
- Integrated LED or filament bulb
- Wide control voltage range