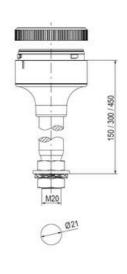

## SIGNAL TOWER Ø 70MM ECO

900025310 LED Flashing, Blue, 110-120 V ac, XDA

- · Modular signal tower
- Integrated LED or filament bulb
- Wide control voltage range