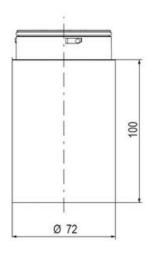

## SIGNAL TOWER Ø 70MM ECO

900025310 LED Flashing, Blue, 110-120 V ac, XDA

- · Modular signal tower
- Integrated LED or filament bulb
- Wide control voltage range