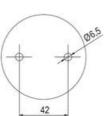

## SIGNAL TOWER Ø 70MM ECO

900025310 LED Flashing, Blue, 110-120 V ac, XDA

- · Modular signal tower
- Integrated LED or filament bulb
- Wide control voltage range