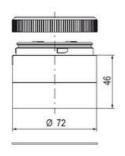

## SIGNAL TOWER Ø 70MM ECO

900025310 LED Flashing, Blue, 110-120 V ac, XDA

- · Modular signal tower
- Integrated LED or filament bulb
- Wide control voltage range