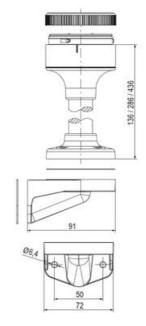

## SIGNAL TOWER Ø 70MM ECO

900025310 LED Flashing, Blue, 110-120 V ac, XDA

- · Modular signal tower
- Integrated LED or filament bulb
- Wide control voltage range