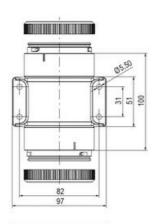

## SIGNAL TOWER Ø 70MM ECO

900025310 LED Flashing, Blue, 110-120 V ac, XDA

- · Modular signal tower
- Integrated LED or filament bulb
- Wide control voltage range