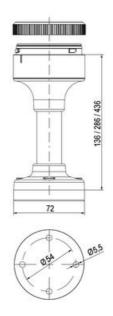

## SIGNAL TOWER Ø 70MM ECO

900025310 LED Flashing, Blue, 110-120 V ac, XDA

- · Modular signal tower
- Integrated LED or filament bulb
- Wide control voltage range