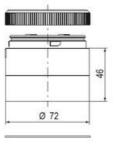

## SIGNAL TOWER Ø 70MM ECO

900025310 LED Flashing, Blue, 110-120 V ac, XDA

- · Modular signal tower
- Integrated LED or filament bulb
- Wide control voltage range