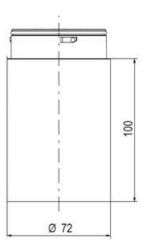

## SIGNAL TOWER Ø 70MM ECO

900025310 LED Flashing, Blue, 110-120 V ac, XDA

- · Modular signal tower
- Integrated LED or filament bulb
- Wide control voltage range