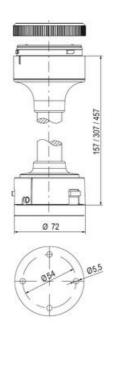

## SIGNAL TOWER Ø 70MM ECO

900025310 LED Flashing, Blue, 110-120 V ac, XDA

- · Modular signal tower
- Integrated LED or filament bulb
- Wide control voltage range