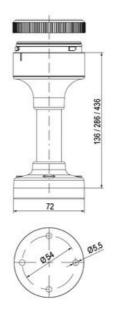

## SIGNAL TOWER Ø 70MM ECO

900025310 LED Flashing, Blue, 110-120 V ac, XDA

- · Modular signal tower
- Integrated LED or filament bulb
- Wide control voltage range