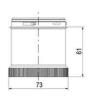

## SIGNAL TOWER Ø 70MM ECO

900025310 LED Flashing, Blue, 110-120 V ac, XDA

- · Modular signal tower
- Integrated LED or filament bulb
- Wide control voltage range