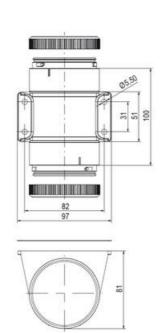

## SIGNAL TOWER Ø 70MM ECO

900025310 LED Flashing, Blue, 110-120 V ac, XDA

- · Modular signal tower
- Integrated LED or filament bulb
- Wide control voltage range