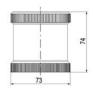

## SIGNAL TOWER Ø 70MM ECO

900025310 LED Flashing, Blue, 110-120 V ac, XDA

- · Modular signal tower
- Integrated LED or filament bulb
- Wide control voltage range