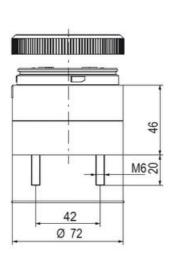

## SIGNAL TOWER Ø 70MM ECO

900025310 LED Flashing, Blue, 110-120 V ac, XDA

- · Modular signal tower
- Integrated LED or filament bulb
- Wide control voltage range