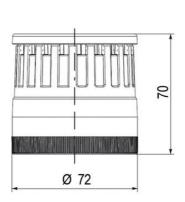

## SIGNAL TOWER Ø 70MM ECO

900025310 LED Flashing, Blue, 110-120 V ac, XDA

- · Modular signal tower
- Integrated LED or filament bulb
- Wide control voltage range