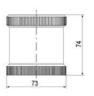

## SIGNAL TOWER Ø 70MM ECO

900025310 LED Flashing, Blue, 110-120 V ac, XDA

- · Modular signal tower
- Integrated LED or filament bulb
- Wide control voltage range