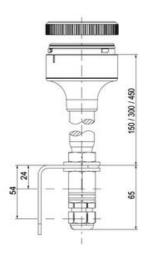

## SIGNAL TOWER Ø 70MM ECO

900025310 LED Flashing, Blue, 110-120 V ac, XDA

- · Modular signal tower
- Integrated LED or filament bulb
- Wide control voltage range