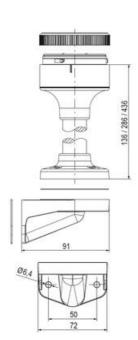

## SIGNAL TOWER Ø 70MM ECO

900025310 LED Flashing, Blue, 110-120 V ac, XDA

- · Modular signal tower
- Integrated LED or filament bulb
- Wide control voltage range