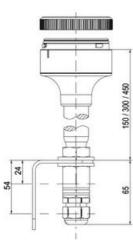

## SIGNAL TOWER Ø 70MM ECO

900025310 LED Flashing, Blue, 110-120 V ac, XDA

- · Modular signal tower
- Integrated LED or filament bulb
- Wide control voltage range