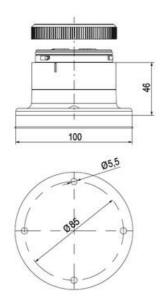

## SIGNAL TOWER Ø 70MM ECO

900025310 LED Flashing, Blue, 110-120 V ac, XDA

- · Modular signal tower
- Integrated LED or filament bulb
- Wide control voltage range