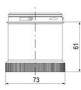

## SIGNAL TOWER Ø 70MM ECO

900025310 LED Flashing, Blue, 110-120 V ac, XDA

- · Modular signal tower
- Integrated LED or filament bulb
- Wide control voltage range