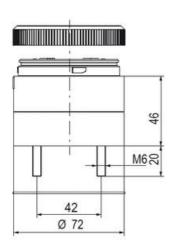

## SIGNAL TOWER Ø 70MM ECO

900025310 LED Flashing, Blue, 110-120 V ac, XDA

- · Modular signal tower
- Integrated LED or filament bulb
- Wide control voltage range