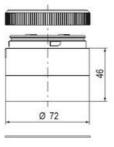

## SIGNAL TOWER Ø 70MM ECO

900031310 LED Strobe, Amber, 110-120 V ac, XDF

- · Modular signal tower
- Integrated LED or filament bulb
- Wide control voltage range