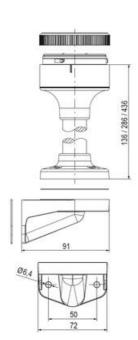

## SIGNAL TOWER Ø 70MM ECO

900031310 LED Strobe, Amber, 110-120 V ac, XDF

- · Modular signal tower
- Integrated LED or filament bulb
- Wide control voltage range