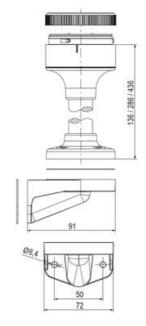

## SIGNAL TOWER Ø 70MM ECO

900031310 LED Strobe, Amber, 110-120 V ac, XDF

- · Modular signal tower
- Integrated LED or filament bulb
- Wide control voltage range