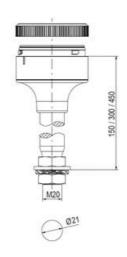

## PRODUCT DESCRIPTION

The ECO range of modular signal towers uses the highest quality components and the latest technology but at an affordable price,

- Modular signal tower series in diameters Ø 70 mm, 60 mm and 40 mm for universal applications
- Modern signal tower concept based on up-to-date LED technique, alternative operation with conventional incandescent bulb technique
- Excellent cost/performance ratio
- Complete range of bright LED modules in function modes
- LED steady light
- LED flashing light
- LED strobe light (single flash)
- LED multi strobe light (multi flash)
- LED steady/LED strobe and LED multi strobe modules
- Very long lifetime due to maintenance free LED technique, vibration proof and significantly reduced nominal current
- Piezo buzzer and multi tone siren modules
- Easy to wire connections
- Comprehensive range of mounting options including quick mount solutions
- Plc fit (leakage and inrush current)
- High ingress protection IP 66 certified to UL type 4/4X/13