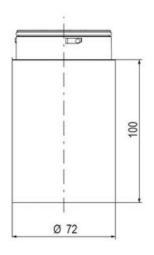

## SIGNAL TOWER Ø 70MM ECO

900031310 LED Strobe, Amber, 110-120 V ac, XDF

- · Modular signal tower
- Integrated LED or filament bulb
- Wide control voltage range