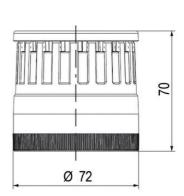

## SIGNAL TOWER Ø 70MM ECO

900031310 LED Strobe, Amber, 110-120 V ac, XDF

- · Modular signal tower
- Integrated LED or filament bulb
- Wide control voltage range