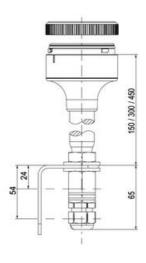

## PRODUCT DESCRIPTION

The ECO range of modular signal towers uses the highest quality components and the latest technology but at an affordable price,

- Modular signal tower series in diameters Ø 70 mm, 60 mm and 40 mm for universal applications
- Modern signal tower concept based on up-to-date LED technique, alternative operation with conventional incandescent bulb technique
- Excellent cost/performance ratio
- Complete range of bright LED modules in function modes
- LED steady light
- LED flashing light
- LED strobe light (single flash)
- LED multi strobe light (multi flash)
- LED steady/LED strobe and LED multi strobe modules
- Very long lifetime due to maintenance free LED technique, vibration proof and significantly reduced nominal current
- Piezo buzzer and multi tone siren modules
- Easy to wire connections
- Comprehensive range of mounting options including quick mount solutions
- Plc fit (leakage and inrush current)
- High ingress protection IP 66 certified to UL type 4/4X/13