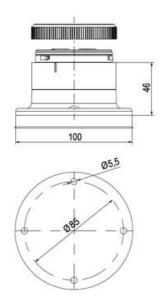

## PRODUCT DESCRIPTION

The ECO range of modular signal towers uses the highest quality components and the latest technology but at an affordable price,

- Modular signal tower series in diameters Ø 70 mm, 60 mm and 40 mm for universal applications
- Modern signal tower concept based on up-to-date LED technique, alternative operation with conventional incandescent bulb technique
- Excellent cost/performance ratio
- Complete range of bright LED modules in function modes
- LED steady light
- LED flashing light
- LED strobe light (single flash)
- LED multi strobe light (multi flash)
- LED steady/LED strobe and LED multi strobe modules
- Very long lifetime due to maintenance free LED technique, vibration proof and significantly reduced nominal current
- Piezo buzzer and multi tone siren modules
- Easy to wire connections
- Comprehensive range of mounting options including quick mount solutions
- Plc fit (leakage and inrush current)
- High ingress protection IP 66 certified to UL type 4/4X/13