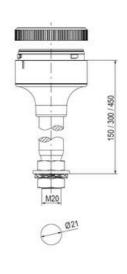

## SIGNAL TOWER Ø 70MM ECO

900031310 LED Strobe, Amber, 110-120 V ac, XDF

- · Modular signal tower
- Integrated LED or filament bulb
- Wide control voltage range