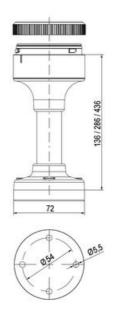

## SIGNAL TOWER Ø 70MM ECO

900031310 LED Strobe, Amber, 110-120 V ac, XDF

- · Modular signal tower
- Integrated LED or filament bulb
- Wide control voltage range