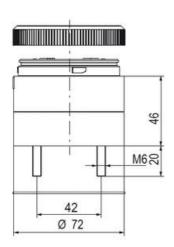

## SIGNAL TOWER Ø 70MM ECO

900031310 LED Strobe, Amber, 110-120 V ac, XDF

- · Modular signal tower
- Integrated LED or filament bulb
- Wide control voltage range