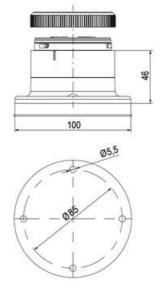

## SIGNAL TOWER Ø 70MM ECO

900031310 LED Strobe, Amber, 110-120 V ac, XDF

- · Modular signal tower
- Integrated LED or filament bulb
- Wide control voltage range