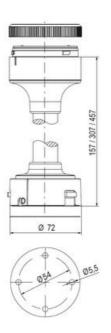

## SIGNAL TOWER Ø 70MM ECO

900031310 LED Strobe, Amber, 110-120 V ac, XDF

- · Modular signal tower
- Integrated LED or filament bulb
- Wide control voltage range