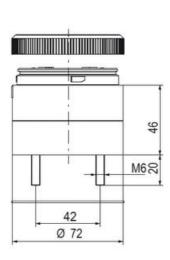

## SIGNAL TOWER Ø 70MM ECO

900031310 LED Strobe, Amber, 110-120 V ac, XDF

- · Modular signal tower
- Integrated LED or filament bulb
- Wide control voltage range