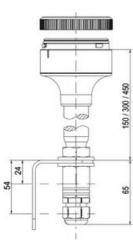

## SIGNAL TOWER Ø 70MM ECO

900031310 LED Strobe, Amber, 110-120 V ac, XDF

- · Modular signal tower
- Integrated LED or filament bulb
- Wide control voltage range