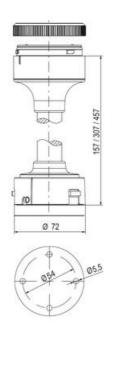

## SIGNAL TOWER Ø 70MM ECO

900031310 LED Strobe, Amber, 110-120 V ac, XDF

- · Modular signal tower
- Integrated LED or filament bulb
- Wide control voltage range