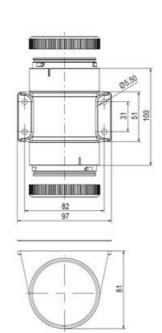

## SIGNAL TOWER Ø 70MM ECO

900031310 LED Strobe, Amber, 110-120 V ac, XDF

- · Modular signal tower
- Integrated LED or filament bulb
- Wide control voltage range