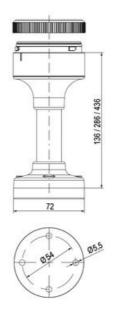

## PRODUCT DESCRIPTION

The ECO range of modular signal towers uses the highest quality components and the latest technology but at an affordable price,

- Modular signal tower series in diameters Ø 70 mm, 60 mm and 40 mm for universal applications
- Modern signal tower concept based on up-to-date LED technique, alternative operation with conventional incandescent bulb technique
- Excellent cost/performance ratio
- Complete range of bright LED modules in function modes
- LED steady light
- LED flashing light
- LED strobe light (single flash)
- LED multi strobe light (multi flash)
- LED steady/LED strobe and LED multi strobe modules
- Very long lifetime due to maintenance free LED technique, vibration proof and significantly reduced nominal current
- Piezo buzzer and multi tone siren modules
- Easy to wire connections
- Comprehensive range of mounting options including quick mount solutions
- Plc fit (leakage and inrush current)
- High ingress protection IP 66 certified to UL type 4/4X/13