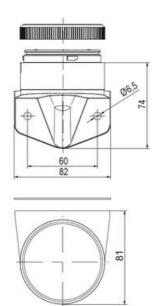

## SIGNAL TOWER Ø 70MM ECO

900031310 LED Strobe, Amber, 110-120 V ac, XDF

- · Modular signal tower
- Integrated LED or filament bulb
- Wide control voltage range