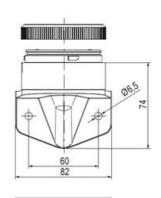

## SIGNAL TOWER Ø 70MM ECO

900031310 LED Strobe, Amber, 110-120 V ac, XDF

- · Modular signal tower
- Integrated LED or filament bulb
- Wide control voltage range