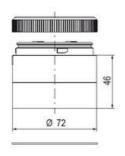

## PRODUCT DESCRIPTION

The ECO range of modular signal towers uses the highest quality components and the latest technology but at an affordable price,

- Modular signal tower series in diameters Ø 70 mm, 60 mm and 40 mm for universal applications
- Modern signal tower concept based on up-to-date LED technique, alternative operation with conventional incandescent bulb technique
- Excellent cost/performance ratio
- Complete range of bright LED modules in function modes
- LED steady light
- LED flashing light
- LED strobe light (single flash)
- LED multi strobe light (multi flash)
- LED steady/LED strobe and LED multi strobe modules
- Very long lifetime due to maintenance free LED technique, vibration proof and significantly reduced nominal current
- Piezo buzzer and multi tone siren modules
- Easy to wire connections
- Comprehensive range of mounting options including quick mount solutions
- Plc fit (leakage and inrush current)
- High ingress protection IP 66 certified to UL type 4/4X/13