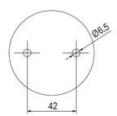

## PRODUCT DESCRIPTION

The ECO range of modular signal towers uses the highest quality components and the latest technology but at an affordable price,

- Modular signal tower series in diameters Ø 70 mm, 60 mm and 40 mm for universal applications
- Modern signal tower concept based on up-to-date LED technique, alternative operation with conventional incandescent bulb technique
- Excellent cost/performance ratio
- Complete range of bright LED modules in function modes
- LED steady light
- LED flashing light
- LED strobe light (single flash)
- LED multi strobe light (multi flash)
- LED steady/LED strobe and LED multi strobe modules
- Very long lifetime due to maintenance free LED technique, vibration proof and significantly reduced nominal current
- Piezo buzzer and multi tone siren modules
- Easy to wire connections
- Comprehensive range of mounting options including quick mount solutions
- Plc fit (leakage and inrush current)
- High ingress protection IP 66 certified to UL type 4/4X/13