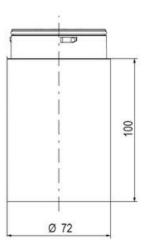

## SIGNAL TOWER Ø 70MM ECO

900031310 LED Strobe, Amber, 110-120 V ac, XDF

- · Modular signal tower
- Integrated LED or filament bulb
- Wide control voltage range