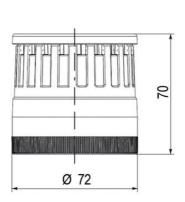

## SIGNAL TOWER Ø 70MM ECO

900031310 LED Strobe, Amber, 110-120 V ac, XDF

- · Modular signal tower
- Integrated LED or filament bulb
- Wide control voltage range