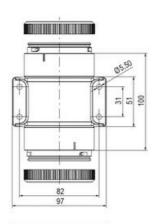

## SIGNAL TOWER Ø 70MM ECO

900031310 LED Strobe, Amber, 110-120 V ac, XDF

- · Modular signal tower
- Integrated LED or filament bulb
- Wide control voltage range