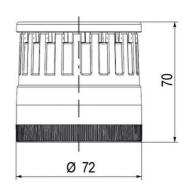

conventional incandescent bulb technique
- Excellent cost/performance ratio
- · Complete range of bright LED modules in function modes
- LED steady light
- LED flashing light
- LED strobe light (single flash)
- LED multi strobe light (multi flash)
- LED steady/LED strobe and LED multi strobe modules
- Very long lifetime due to maintenance free LED technique, vibration proof and significantly reduced nominal current
- Piezo buzzer and multi tone siren modules
- Easy to wire connections
- · Comprehensive range of mounting options including quick mount solutions
- Plc fit (leakage and inrush current)
- High ingress protection IP 66 certified to UL type 4/4X/13

















































| 1  |    |
|----|----|
| i  | 74 |
| i  |    |
|    |    |
| 73 |    |