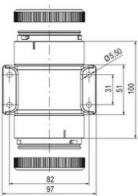

## SIGNAL TOWER Ø 70MM ECO

900032310 LED Strobe, Red, 110-120 V ac, XDF

- Modular signal tower
- Integrated LED or filament bulb
- Wide control voltage range