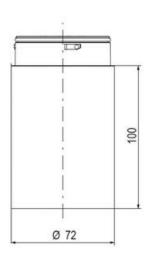

## SIGNAL TOWER Ø 70MM ECO

900032310 LED Strobe, Red, 110-120 V ac, XDF

- Modular signal tower
- Integrated LED or filament bulb
- Wide control voltage range