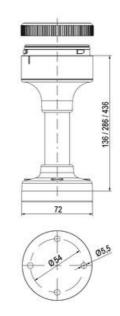

## SIGNAL TOWER Ø 70MM ECO

900032310 LED Strobe, Red, 110-120 V ac, XDF

- Modular signal tower
- Integrated LED or filament bulb
- Wide control voltage range