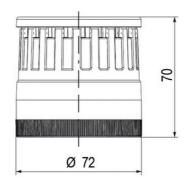

## SIGNAL TOWER Ø 70MM ECO

900032310 LED Strobe, Red, 110-120 V ac, XDF

- Modular signal tower
- Integrated LED or filament bulb
- Wide control voltage range