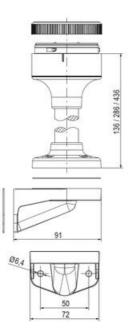

ith conventional incandescent bulb technique
- Excellent cost/performance ratio
- · Complete range of bright LED modules in function modes
- LED steady light
- LED flashing light
- LED strobe light (single flash)
- LED multi strobe light (multi flash)
- LED steady/LED strobe and LED multi strobe modules
- Very long lifetime due to maintenance free LED technique, vibration proof and significantly reduced nominal current
- Piezo buzzer and multi tone siren modules
- Easy to wire connections
- · Comprehensive range of mounting options including quick mount solutions
- Plc fit (leakage and inrush current)
- High ingress protection IP 66 certified to UL type 4/4X/13

















































| 1  |    |
|----|----|
| i  | 74 |
| i  |    |
|    |    |
| 73 |    |