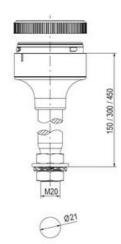

## SIGNAL TOWER Ø 70MM ECO

900032310 LED Strobe, Red, 110-120 V ac, XDF

- Modular signal tower
- Integrated LED or filament bulb
- Wide control voltage range