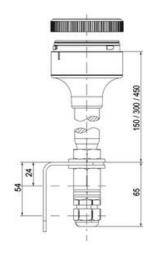

## SIGNAL TOWER Ø 70MM ECO

900032310 LED Strobe, Red, 110-120 V ac, XDF

- Modular signal tower
- Integrated LED or filament bulb
- Wide control voltage range