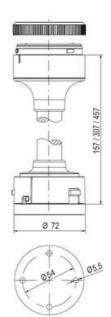

## SIGNAL TOWER Ø 70MM ECO

900032310 LED Strobe, Red, 110-120 V ac, XDF

- Modular signal tower
- Integrated LED or filament bulb
- Wide control voltage range