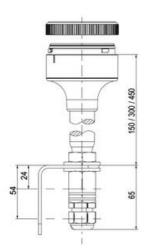

## SIGNAL TOWER Ø 70MM ECO

900032310 LED Strobe, Red, 110-120 V ac, XDF

- Modular signal tower
- Integrated LED or filament bulb
- Wide control voltage range