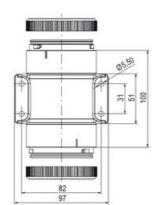

## SIGNAL TOWER Ø 70MM ECO

900032310 LED Strobe, Red, 110-120 V ac, XDF

- Modular signal tower
- Integrated LED or filament bulb
- Wide control voltage range