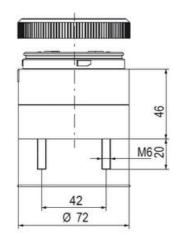

h conventional incandescent bulb technique
- Excellent cost/performance ratio
- · Complete range of bright LED modules in function modes
- LED steady light
- LED flashing light
- LED strobe light (single flash)
- LED multi strobe light (multi flash)
- LED steady/LED strobe and LED multi strobe modules
- Very long lifetime due to maintenance free LED technique, vibration proof and significantly reduced nominal current
- Piezo buzzer and multi tone siren modules
- Easy to wire connections
- · Comprehensive range of mounting options including quick mount solutions
- Plc fit (leakage and inrush current)
- High ingress protection IP 66 certified to UL type 4/4X/13

















































| 1  |    |
|----|----|
| i  | 74 |
| i  |    |
|    |    |
| 73 |    |