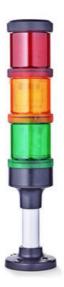

## SIGNAL TOWER Ø 70MM ECO

900032310 LED Strobe, Red, 110-120 V ac, XDF

- Modular signal tower
- Integrated LED or filament bulb
- Wide control voltage range

## PRODUCT DESCRIPTION

The ECO range of modular signal towers uses the highest quality components and the latest technology but at an affordable price,

- Modular signal tower series in diameters Ø 70 mm, 60 mm and 40 mm for universal applications
- Modern signal tower concept based on up-to-date LED technique, alternative operation with conventional incandescent bulb technique
- Excellent cost/performance ratio
- · Complete range of bright LED modules in function modes
- LED steady light
- LED flashing light
- LED strobe light (single flash)
- LED multi strobe light (multi flash)
- LED steady/LED strobe and LED multi strobe modules
- Very long lifetime due to maintenance free LED technique, vibration proof and significantly reduced nominal current
- Piezo buzzer and multi tone siren modules
- Easy to wire connections
- · Comprehensive range of mounting options including quick mount solutions
- Plc fit (leakage and inrush current)
- High ingress protection IP 66 certified to UL type 4/4X/13