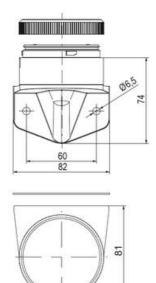

nventional incandescent bulb technique
- Excellent cost/performance ratio
- · Complete range of bright LED modules in function modes
- LED steady light
- LED flashing light
- LED strobe light (single flash)
- LED multi strobe light (multi flash)
- LED steady/LED strobe and LED multi strobe modules
- Very long lifetime due to maintenance free LED technique, vibration proof and significantly reduced nominal current
- Piezo buzzer and multi tone siren modules
- Easy to wire connections
- · Comprehensive range of mounting options including quick mount solutions
- Plc fit (leakage and inrush current)
- High ingress protection IP 66 certified to UL type 4/4X/13

















































| 1  |    |
|----|----|
| i  | 74 |
| i  |    |
|    |    |
| 73 |    |