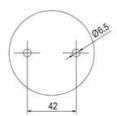

for universal applications
- Modern signal tower concept based on up-to-date LED technique, alternative operation with conventional incandescent bulb technique
- Excellent cost/performance ratio
- Complete range of bright LED modules in function modes
- LED steady light
- LED flashing light
- LED strobe light (single flash)
- LED multi strobe light (multi flash)
- LED steady/LED strobe and LED multi strobe modules
- Very long lifetime due to maintenance free LED technique, vibration proof and significantly reduced nominal current
- Piezo buzzer and multi tone siren modules
- Easy to wire connections
- Comprehensive range of mounting options including quick mount solutions
- Plc fit (leakage and inrush current)
- High ingress protection IP 66 certified to UL type 4/4X/13