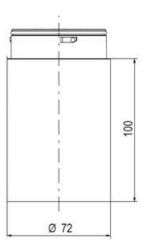

## SIGNAL TOWER Ø 70MM ECO

900034310 LED Strobe, Clear, 110-120 V ac, XDF

- · Modular signal tower
- Integrated LED or filament bulb
- Wide control voltage range