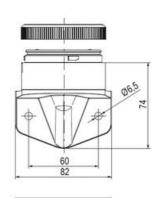

sal applications
- Modern signal tower concept based on up-to-date LED technique, alternative operation with conventional incandescent bulb technique
- Excellent cost/performance ratio
- Complete range of bright LED modules in function modes
- LED steady light
- LED flashing light
- LED strobe light (single flash)
- LED multi strobe light (multi flash)
- LED steady/LED strobe and LED multi strobe modules
- Very long lifetime due to maintenance free LED technique, vibration proof and significantly reduced nominal current
- Piezo buzzer and multi tone siren modules
- Easy to wire connections
- Comprehensive range of mounting options including quick mount solutions
- Plc fit (leakage and inrush current)
- High ingress protection IP 66 certified to UL type 4/4X/13