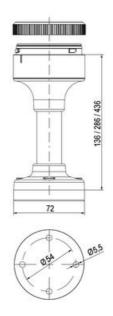

## SIGNAL TOWER Ø 70MM ECO

900034310 LED Strobe, Clear, 110-120 V ac, XDF

- · Modular signal tower
- Integrated LED or filament bulb
- Wide control voltage range