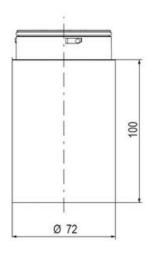

## SIGNAL TOWER Ø 70MM ECO

900034310 LED Strobe, Clear, 110-120 V ac, XDF

- · Modular signal tower
- Integrated LED or filament bulb
- Wide control voltage range