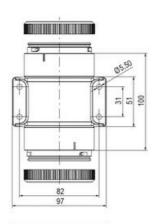

## SIGNAL TOWER Ø 70MM ECO

900034310 LED Strobe, Clear, 110-120 V ac, XDF

- · Modular signal tower
- Integrated LED or filament bulb
- Wide control voltage range