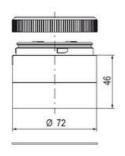

m for universal applications
- Modern signal tower concept based on up-to-date LED technique, alternative operation with conventional incandescent bulb technique
- Excellent cost/performance ratio
- Complete range of bright LED modules in function modes
- LED steady light
- LED flashing light
- LED strobe light (single flash)
- LED multi strobe light (multi flash)
- LED steady/LED strobe and LED multi strobe modules
- Very long lifetime due to maintenance free LED technique, vibration proof and significantly reduced nominal current
- Piezo buzzer and multi tone siren modules
- Easy to wire connections
- Comprehensive range of mounting options including quick mount solutions
- Plc fit (leakage and inrush current)
- High ingress protection IP 66 certified to UL type 4/4X/13