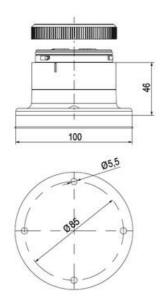

## SIGNAL TOWER Ø 70MM ECO

900034310 LED Strobe, Clear, 110-120 V ac, XDF

- · Modular signal tower
- Integrated LED or filament bulb
- Wide control voltage range