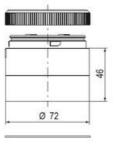

## SIGNAL TOWER Ø 70MM ECO

900034310 LED Strobe, Clear, 110-120 V ac, XDF

- · Modular signal tower
- Integrated LED or filament bulb
- Wide control voltage range