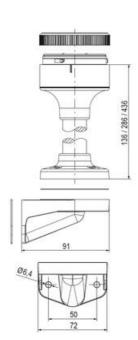

## SIGNAL TOWER Ø 70MM ECO

900034310 LED Strobe, Clear, 110-120 V ac, XDF

- · Modular signal tower
- Integrated LED or filament bulb
- Wide control voltage range