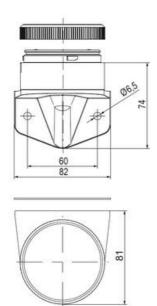

## SIGNAL TOWER Ø 70MM ECO

900034310 LED Strobe, Clear, 110-120 V ac, XDF

- · Modular signal tower
- Integrated LED or filament bulb
- Wide control voltage range