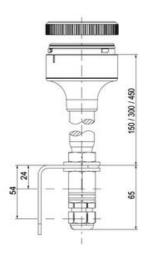

## SIGNAL TOWER Ø 70MM ECO

900034310 LED Strobe, Clear, 110-120 V ac, XDF

- · Modular signal tower
- Integrated LED or filament bulb
- Wide control voltage range