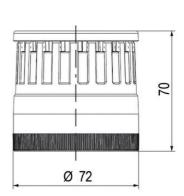

## SIGNAL TOWER Ø 70MM ECO

900034310 LED Strobe, Clear, 110-120 V ac, XDF

- · Modular signal tower
- Integrated LED or filament bulb
- Wide control voltage range