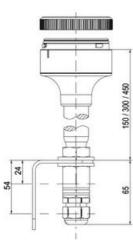

## SIGNAL TOWER Ø 70MM ECO

900034310 LED Strobe, Clear, 110-120 V ac, XDF

- · Modular signal tower
- Integrated LED or filament bulb
- Wide control voltage range