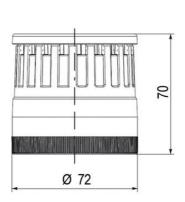

ersal applications
- Modern signal tower concept based on up-to-date LED technique, alternative operation with conventional incandescent bulb technique
- Excellent cost/performance ratio
- Complete range of bright LED modules in function modes
- LED steady light
- LED flashing light
- LED strobe light (single flash)
- LED multi strobe light (multi flash)
- LED steady/LED strobe and LED multi strobe modules
- Very long lifetime due to maintenance free LED technique, vibration proof and significantly reduced nominal current
- Piezo buzzer and multi tone siren modules
- Easy to wire connections
- Comprehensive range of mounting options including quick mount solutions
- Plc fit (leakage and inrush current)
- High ingress protection IP 66 certified to UL type 4/4X/13