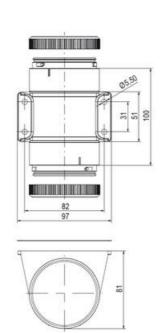

## SIGNAL TOWER Ø 70MM ECO

900034310 LED Strobe, Clear, 110-120 V ac, XDF

- · Modular signal tower
- Integrated LED or filament bulb
- Wide control voltage range