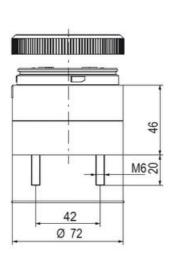

## SIGNAL TOWER Ø 70MM ECO

900034310 LED Strobe, Clear, 110-120 V ac, XDF

- · Modular signal tower
- Integrated LED or filament bulb
- Wide control voltage range