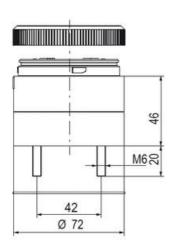

iversal applications
- Modern signal tower concept based on up-to-date LED technique, alternative operation with conventional incandescent bulb technique
- Excellent cost/performance ratio
- Complete range of bright LED modules in function modes
- LED steady light
- LED flashing light
- LED strobe light (single flash)
- LED multi strobe light (multi flash)
- LED steady/LED strobe and LED multi strobe modules
- Very long lifetime due to maintenance free LED technique, vibration proof and significantly reduced nominal current
- Piezo buzzer and multi tone siren modules
- Easy to wire connections
- Comprehensive range of mounting options including quick mount solutions
- Plc fit (leakage and inrush current)
- High ingress protection IP 66 certified to UL type 4/4X/13