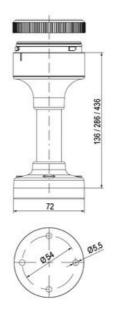

r universal applications
- Modern signal tower concept based on up-to-date LED technique, alternative operation with conventional incandescent bulb technique
- Excellent cost/performance ratio
- Complete range of bright LED modules in function modes
- LED steady light
- LED flashing light
- LED strobe light (single flash)
- LED multi strobe light (multi flash)
- LED steady/LED strobe and LED multi strobe modules
- Very long lifetime due to maintenance free LED technique, vibration proof and significantly reduced nominal current
- Piezo buzzer and multi tone siren modules
- Easy to wire connections
- Comprehensive range of mounting options including quick mount solutions
- Plc fit (leakage and inrush current)
- High ingress protection IP 66 certified to UL type 4/4X/13