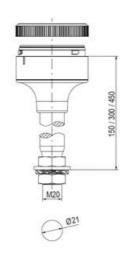

## SIGNAL TOWER Ø 70MM ECO

900034310 LED Strobe, Clear, 110-120 V ac, XDF

- · Modular signal tower
- Integrated LED or filament bulb
- Wide control voltage range