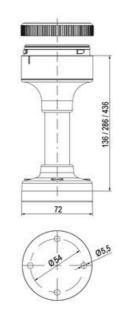

## SIGNAL TOWER Ø 70MM ECO

900035310 LED Strobe, Blue, 110-120 V ac, XDF

- Modular signal tower
- Integrated LED or filament bulb
- Wide control voltage range