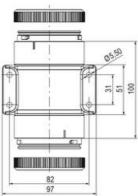

## SIGNAL TOWER Ø 70MM ECO

900035310 LED Strobe, Blue, 110-120 V ac, XDF

- Modular signal tower
- Integrated LED or filament bulb
- Wide control voltage range