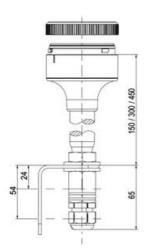

## SIGNAL TOWER Ø 70MM ECO

900035310 LED Strobe, Blue, 110-120 V ac, XDF

- Modular signal tower
- Integrated LED or filament bulb
- Wide control voltage range