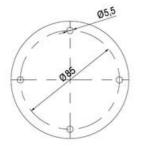

and 40 mm for universal applications
- Modern signal tower concept based on up-to-date LED technique, alternative operation with conventional incandescent bulb technique
- Excellent cost/performance ratio
- · Complete range of bright LED modules in function modes
- LED steady light
- LED flashing light
- LED strobe light (single flash)
- LED multi strobe light (multi flash)
- LED steady/LED strobe and LED multi strobe modules
- Very long lifetime due to maintenance free LED technique, vibration proof and significantly reduced nominal current
- Piezo buzzer and multi tone siren modules
- Easy to wire connections
- · Comprehensive range of mounting options including quick mount solutions
- Plc fit (leakage and inrush current)
- High ingress protection IP 66 certified to UL type 4/4X/13

















































| 1  |    |
|----|----|
| i  | 74 |
| i  |    |
|    |    |
| 73 |    |