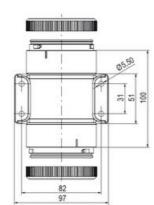

## SIGNAL TOWER Ø 70MM ECO

900035310 LED Strobe, Blue, 110-120 V ac, XDF

- Modular signal tower
- Integrated LED or filament bulb
- Wide control voltage range