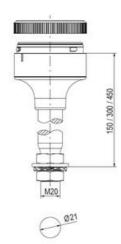

## SIGNAL TOWER Ø 70MM ECO

900035310 LED Strobe, Blue, 110-120 V ac, XDF

- Modular signal tower
- Integrated LED or filament bulb
- Wide control voltage range