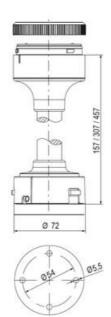

## SIGNAL TOWER Ø 70MM ECO

900035310 LED Strobe, Blue, 110-120 V ac, XDF

- Modular signal tower
- Integrated LED or filament bulb
- Wide control voltage range