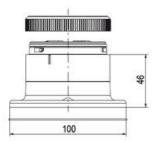

m and 40 mm for universal applications
- Modern signal tower concept based on up-to-date LED technique, alternative operation with conventional incandescent bulb technique
- Excellent cost/performance ratio
- · Complete range of bright LED modules in function modes
- LED steady light
- LED flashing light
- LED strobe light (single flash)
- LED multi strobe light (multi flash)
- LED steady/LED strobe and LED multi strobe modules
- Very long lifetime due to maintenance free LED technique, vibration proof and significantly reduced nominal current
- Piezo buzzer and multi tone siren modules
- Easy to wire connections
- · Comprehensive range of mounting options including quick mount solutions
- Plc fit (leakage and inrush current)
- High ingress protection IP 66 certified to UL type 4/4X/13

















































| 1  |    |
|----|----|
| i  | 74 |
| i  |    |
|    |    |
| 73 |    |