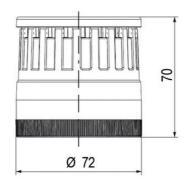

plications
- Modern signal tower concept based on up-to-date LED technique, alternative operation with conventional incandescent bulb technique
- Excellent cost/performance ratio
- · Complete range of bright LED modules in function modes
- LED steady light
- LED flashing light
- LED strobe light (single flash)
- LED multi strobe light (multi flash)
- LED steady/LED strobe and LED multi strobe modules
- Very long lifetime due to maintenance free LED technique, vibration proof and significantly reduced nominal current
- Piezo buzzer and multi tone siren modules
- Easy to wire connections
- · Comprehensive range of mounting options including quick mount solutions
- Plc fit (leakage and inrush current)
- High ingress protection IP 66 certified to UL type 4/4X/13

















































| 1  |    |
|----|----|
| i  | 74 |
| i  |    |
|    |    |
| 73 |    |