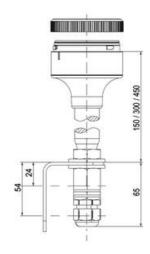

## SIGNAL TOWER Ø 70MM ECO

900035310 LED Strobe, Blue, 110-120 V ac, XDF

- Modular signal tower
- Integrated LED or filament bulb
- Wide control voltage range