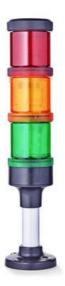

## SIGNAL TOWER Ø 70MM ECO

900035310 LED Strobe, Blue, 110-120 V ac, XDF

- Modular signal tower
- Integrated LED or filament bulb
- Wide control voltage range

## PRODUCT DESCRIPTION

The ECO range of modular signal towers uses the highest quality components and the latest technology but at an affordable price,

- Modular signal tower series in diameters Ø 70 mm, 60 mm and 40 mm for universal applications
- Modern signal tower concept based on up-to-date LED technique, alternative operation with conventional incandescent bulb technique
- Excellent cost/performance ratio
- · Complete range of bright LED modules in function modes
- LED steady light
- LED flashing light
- LED strobe light (single flash)
- LED multi strobe light (multi flash)
- LED steady/LED strobe and LED multi strobe modules
- Very long lifetime due to maintenance free LED technique, vibration proof and significantly reduced nominal current
- Piezo buzzer and multi tone siren modules
- Easy to wire connections
- · Comprehensive range of mounting options including quick mount solutions
- Plc fit (leakage and inrush current)
- High ingress protection IP 66 certified to UL type 4/4X/13