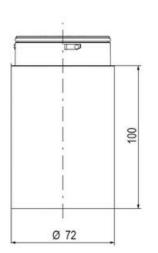

## SIGNAL TOWER Ø 70MM ECO

900035310 LED Strobe, Blue, 110-120 V ac, XDF

- Modular signal tower
- Integrated LED or filament bulb
- Wide control voltage range