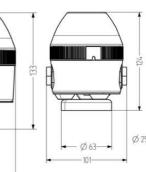

## PRODUCT DESCRIPTION

High quality Ø90mm beacons with a robust construction for demanding applications. All models feature IP65 protection and bayonet fittings for simple installation. Models for pole mounting available on request.

Modern LED beacons in a compact design (Ø 90 mm) including high performance models for high signalling requirements, for example, in sunlight, or bright indoors. Excellent light dispersion and signalling effort due to distinct lens optics.