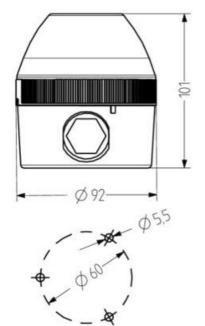

## N SERIES, BEACON, Ø90MM

441100408 LED beacon, 3 colour, 48 V ac/dc, NMS

- Ø90mm Beacon
- Strobe, Flashing, Steady and Multi-colour LED options
- Wide control voltage range

## PRODUCT DESCRIPTION

High quality Ø90mm beacons with a robust construction for demanding applications. All models feature IP65 protection and bayonet fittings for simple installation. Models for pole mounting available on request.

Modern LED beacons in a compact design (Ø 90 mm) including high performance models for high signalling requirements, for example, in sunlight, or bright indoors. Excellent light dispersion and signalling effort due to distinct lens optics.