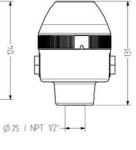

## PRODUCT DESCRIPTION

High quality Ø90mm beacons with a robust construction for demanding applications. All models feature IP65 protection and bayonet fittings for simple installation. Models for pole mounting available on request.

Modern LED beacons in a compact design (Ø 90 mm) including high performance models for high signalling requirements, for example, in sunlight, or bright indoors. Excellent light dispersion and signalling effort due to distinct lens optics.