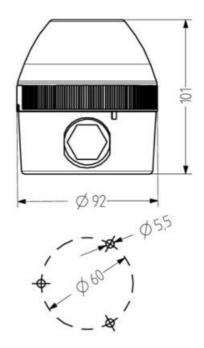

## PRODUCT DESCRIPTION

High quality Ø90mm beacons with a robust construction for demanding applications. All models feature IP65 protection and bayonet fittings for simple installation. Models for pole mounting available on request.

Modern LED beacons in a compact design (Ø 90 mm) including high performance models for high signalling requirements, for example, in sunlight, or bright indoors. Excellent light dispersion and signalling effort due to distinct lens optics.