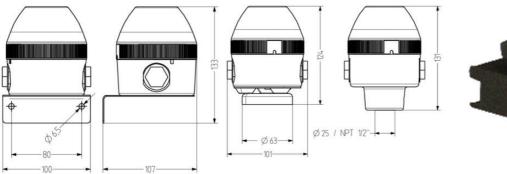

## PRODUCT DESCRIPTION

High quality Ø90mm beacons with a robust construction for demanding applications. All models feature IP65 protection and bayonet fittings for simple installation. Models for pole mounting available on request.

Modern LED beacons in a compact design (Ø 90 mm) including high performance models for high signalling requirements, for example, in sunlight, or bright indoors. Excellent light dispersion and signalling effort due to distinct lens optics.