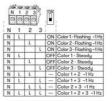

NFS-HP 3 LED strobe patterns externally switchable via terminal (LED double-/6-times/multistrobe). With a wide voltage range due to switched mode power supply (NES, NFS-HP, NMS-HP).

N Series beacons are shock and vibration resistant, maintenance free, long lifetime (> 50.000 h) Features include inrush current limitation, emc-safe, leakage up to 0,003 A.