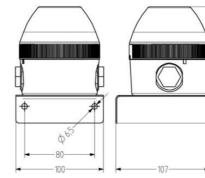

## PRODUCT DESCRIPTION

High quality Ø90mm beacons with a robust construction for demanding applications. All models feature IP65 protection and bayonet fittings for simple installation. Models for pole mounting available on request.

Modern LED beacons in a compact design (Ø 90 mm) including high performance models for high signalling requirements, for example, in sunlight, or bright indoors. Excellent light dispersion and signalling effort due to distinct lens optics.