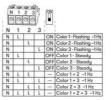

NFS-HP 3 LED strobe patterns externally switchable via terminal (LED double-/6-times/multistrobe). With a wide voltage range due to switched mode power supply (NES, NFS-HP, NMS-HP).

N Series beacons are shock and vibration resistant, maintenance free, long lifetime (> 50.000 h) Features include inrush current limitation, emc-safe, leakage up to 0,003 A.