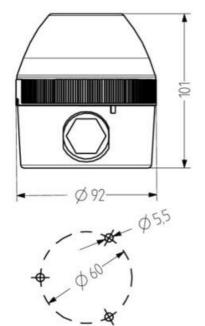

## PRODUCT DESCRIPTION

High quality Ø90mm beacons with a robust construction for demanding applications. All models feature IP65 protection and bayonet fittings for simple installation. Models for pole mounting available on request.

Modern LED beacons in a compact design (Ø 90 mm) including high performance models for high signalling requirements, for example, in sunlight, or bright indoors. Excellent light dispersion and signalling effort due to distinct lens optics.