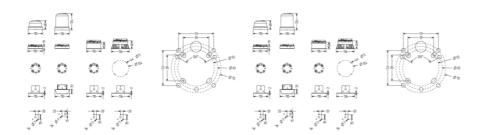

## PRODUCT DESCRIPTION

The R Series bases are to be used in combination with the full range of R Series light modules.

The standard base comes with cable entry from below through a grommet, as well as different hole patterns as knockouts for easy installation. The universal base has an additional opening for lateral cable entry/exit and there is an option for pole mounting (on 25mm poles). Other mountings are available: metal brackets for standard and universal base, metal bracket for acoustic base, design bracket. Installation is simple and safe. There is a plug-in terminal in the base for convenient electrical wiring.