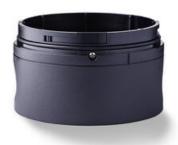

## R SERIES BASES AND ACCESSORIES

698800026 Cable gland M20x1,5 Auer N-serie

- Bases for R Series Light modules
- Sounder base
- · Mounting brackets
- · Additional gaskets

## PRODUCT DESCRIPTION

The R Series bases are to be used in combination with the full range of R Series light modules.

The standard base comes with cable entry from below through a grommet, as well as different hole patterns as knockouts for easy installation. The universal base has an additional opening for lateral cable entry/exit and there is an option for pole mounting (on 25mm poles). Other mountings are available: metal brackets for standard and universal base, metal bracket for acoustic base, design bracket. Installation is simple and safe. There is a plug-in terminal in the base for convenient electrical wiring.