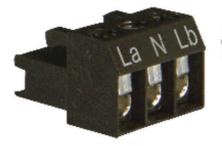

## Val av sken

| La | ≃ N | Lb≃ |                   |  |
|----|-----|-----|-------------------|--|
| x  | х   |     | Fast sken, färg 1 |  |
|    | х   | x   | Fast sken, färg 2 |  |

Val av sken

| La | ≃ N | Lb≃ |                   |  |
|----|-----|-----|-------------------|--|
| x  | х   |     | Fast sken, färg 1 |  |
|    | х   | х   | Fast sken, färg 2 |  |