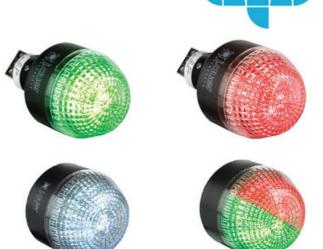

## PANEL MOUNT BEACON, Ø65, Ø45 AND Ø30MM, I SERIES

801626313 IDM LED STEADY RED/GREEN 230VAC

- Ø65, Ø45 and Ø30mm Panel mount beacons
- Strobe, Flashing and Steady LED options
- Wide control voltage range

## **PRODUCT DESCRIPTION**

The I series offers a high quality, bright, panel mounted beacon. The units can be single or dual colour, have multiple colour and voltage options and in the case of IMM/IMM can be pre-cable with IP67 Protection.

- Versatile usable panel mount beacon range for mounting in Ø 22,5 mm bore holes (adapter for 30,5 mm bore holes available)
- 3 dimensions (Ø 65, 45, 30 mm)
- Comprehensive product range M22 panel mount beacon with demountable plug in terminal or (individually) prewired
- Complete range of LED steady/flashing/strobe and multi colour models for versatile applications in the industry, enclosures, etc.
- Maintenance free, low current consumption, long life time, shock and vibration-proof
- Multi colour models in 6 LED colours individually selectable
- Housing and lenses made of impact resistant polycarbonate, housing colour black or grey
- PLC fit (leakage/inrush current)
- Particular lens pattern for optimum light dispersion
- Fastening tool for 30 mm models for difficult reachable positions available