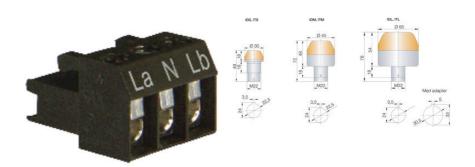

## Val av sken

| La | ≃ N | Lb≃ |                   |  |
|----|-----|-----|-------------------|--|
| x  | х   |     | Fast sken, färg 1 |  |
|    | х   | x   | Fast sken, färg 2 |  |

Val av sken

| La | ≃ N | Lb≃ |                   |  |
|----|-----|-----|-------------------|--|
| x  | х   |     | Fast sken, färg 1 |  |
|    | х   | х   | Fast sken, färg 2 |  |