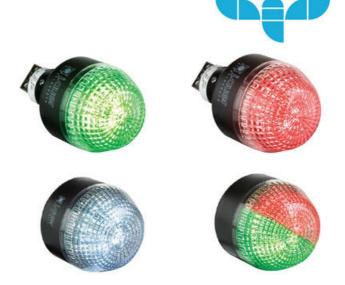

## PANEL MOUNT BEACON, Ø65, Ø45 AND Ø30MM, I SERIES

801626310

Panel mount multi-colour beacon, Ø45mm, 110-120 V ac, IMM

- Ø65, Ø45 and Ø30mm Panel mount beacons
- Strobe, Flashing and Steady LED options
- Wide control voltage range

## PRODUCT DESCRIPTION

The I series offers a high quality, bright, panel mounted beacon. The units can be single or dual colour, have multiple colour and voltage options and in the case of IMM/IMM can be pre-cable with IP67 Protection.

- Versatile usable panel mount beacon range for mounting in Ø 22,5 mm bore holes (adapter for 30,5 mm bore holes available)
- 3 dimensions (Ø 65, 45, 30 mm)
- Comprehensive product range M22 panel mount beacon with demountable plug in terminal or (individually) prewired
- Complete range of LED steady/flashing/strobe and multi colour models for versatile applications in the industry, enclosures, etc.
- $\bullet \ \ \text{Maintenance free, low current consumption, long life time, shock and vibration-proof}$
- Multi colour models in 6 LED colours individually selectable
- Housing and lenses made of impact resistant polycarbonate, housing colour black or grey
- PLC fit (leakage/inrush current)
- Particular lens pattern for optimum light dispersion
- Fastening tool for 30 mm models for difficult reachable positions available