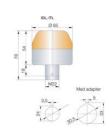

## PANEL MOUNT BEACON, Ø65, Ø45 AND Ø30MM, I SERIES

801626310

Panel mount multi-colour beacon, Ø45mm, 110-120 V ac, IMM

- Ø65, Ø45 and Ø30mm Panel mount beacons
- Strobe, Flashing and Steady LED options
- Wide control voltage range

- Versatile usable panel mount beacon range for mounting in Ø 22,5 mm bore holes (adapter for 30,5 mm bore holes available)
- 3 dimensions (Ø 65, 45, 30 mm)
- Comprehensive product range M22 panel mount beacon with demountable plug in terminal or (individually) prewired
- Complete range of LED steady/flashing/strobe and multi colour models for versatile applications in the industry, enclosures, etc.
- $\bullet \ \ \text{Maintenance free, low current consumption, long life time, shock and vibration-proof}$
- Multi colour models in 6 LED colours individually selectable
- Housing and lenses made of impact resistant polycarbonate, housing colour black or grey
- PLC fit (leakage/inrush current)
- Particular lens pattern for optimum light dispersion
- Fastening tool for 30 mm models for difficult reachable positions available