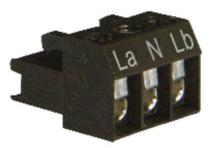

## Val av sken

| La: | ≃ N | Lb≃ |                   |  |
|-----|-----|-----|-------------------|--|
| x   | х   |     | Fast sken, färg 1 |  |
|     | х   | х   | Fast sken, färg 2 |  |

## Val av sken

| La: | ≃ N | Lb≃ |                   |  |
|-----|-----|-----|-------------------|--|
| х   | X   |     | Fast sken, färg 1 |  |
|     | х   | х   | Fast sken, färg 2 |  |