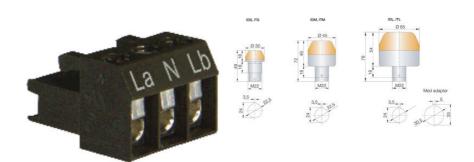

## Val av sken

| La: | ≃ N | Lb≃ |                   |  |
|-----|-----|-----|-------------------|--|
| x   | х   |     | Fast sken, färg 1 |  |
|     | х   | х   | Fast sken, färg 2 |  |

## Val av sken

| La: | ≃ N | Lb≃ |                   |  |
|-----|-----|-----|-------------------|--|
| х   | X   |     | Fast sken, färg 1 |  |
|     | х   | х   | Fast sken, färg 2 |  |