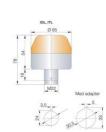

- Versatile usable panel mount beacon range for mounting in Ø 22,5 mm bore holes (adapter for 30,5 mm bore holes available)
- 3 dimensions (Ø 65, 45, 30 mm)
- Comprehensive product range M22 panel mount beacon with demountable plug in terminal or (individually) prewired
- Complete range of LED steady/flashing/strobe and multi colour models for versatile applications in the industry, enclosures, etc.
- Maintenance free, low current consumption, long life time, shock and vibration-proof
- Multi colour models in 6 LED colours individually selectable
- Housing and lenses made of impact resistant polycarbonate, housing colour black or grey
- PLC fit (leakage/inrush current)
- Particular lens pattern for optimum light dispersion
- Fastening tool for 30 mm models for difficult reachable positions available