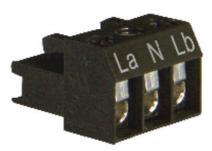

## Val av sken

| La | ≃ N | Lb≃ |                   |  |
|----|-----|-----|-------------------|--|
| x  | X   |     | Fast sken, färg 1 |  |
|    | х   | х   | Fast sken, färg 2 |  |

### Val av sken

| La | ≃ N | Lb≃ |                   |  |
|----|-----|-----|-------------------|--|
| x  | X   |     | Fast sken, färg 1 |  |
|    | х   | х   | Fast sken, färg 2 |  |