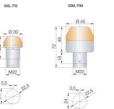

- Versatile usable panel mount beacon range for mounting in Ø 22,5 mm bore holes (adapter for 30,5 mm bore holes available)
- 3 dimensions (Ø 65, 45, 30 mm)
- Comprehensive product range M22 panel mount beacon with demountable plug in terminal or (individually) prewired
- Complete range of LED steady/flashing/strobe and multi colour models for versatile applications in the industry, enclosures, etc.
- Maintenance free, low current consumption, long life time, shock and vibration-proof
- Multi colour models in 6 LED colours individually selectable
- Housing and lenses made of impact resistant polycarbonate, housing colour black or grey
- PLC fit (leakage/inrush current)
- Particular lens pattern for optimum light dispersion
- Fastening tool for 30 mm models for difficult reachable positions available