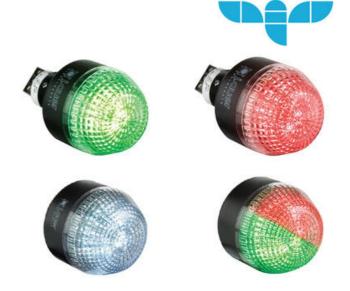

# PANEL MOUNT BEACON, Ø65, Ø45 AND Ø30MM, I SERIES

801626405 IDM/red/green/24V AC/DC/IP65

- Ø65, Ø45 and Ø30mm Panel mount beacons
- Strobe, Flashing and Steady LED options
- Wide control voltage range

#### PRODUCT DESCRIPTION

The I series offers a high quality, bright, panel mounted beacon. The units can be single or dual colour, have multiple colour and voltage options and in the case of IMM/IMM can be pre-cable with IP67 Protection.

- Versatile usable panel mount beacon range for mounting in Ø 22,5 mm bore holes (adapter for 30,5 mm bore holes available)
- 3 dimensions (Ø 65, 45, 30 mm)
- Comprehensive product range M22 panel mount beacon with demountable plug in terminal or (individually) prewired
- Complete range of LED steady/flashing/strobe and multi colour models for versatile applications in the industry, enclosures, etc.
- Maintenance free, low current consumption, long life time, shock and vibration-proof
- Multi colour models in 6 LED colours individually selectable
- Housing and lenses made of impact resistant polycarbonate, housing colour black or grey
- PLC fit (leakage/inrush current)
- Particular lens pattern for optimum light dispersion
- Fastening tool for 30 mm models for difficult reachable positions available