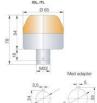

- Versatile usable panel mount beacon range for mounting in Ø 22,5 mm bore holes (adapter for 30,5 mm bore holes available)
- 3 dimensions (Ø 65, 45, 30 mm)
- Comprehensive product range M22 panel mount beacon with demountable plug in terminal or (individually) prewired
- Complete range of LED steady/flashing/strobe and multi colour models for versatile applications in the industry, enclosures, etc.
- Maintenance free, low current consumption, long life time, shock and vibration-proof
- Multi colour models in 6 LED colours individually selectable
- Housing and lenses made of impact resistant polycarbonate, housing colour black or grey
- PLC fit (leakage/inrush current)
- Particular lens pattern for optimum light dispersion
- Fastening tool for 30 mm models for difficult reachable positions available