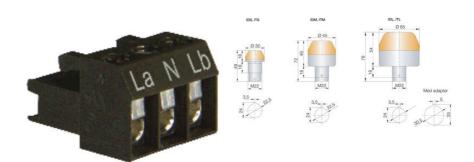

## Val av sken

| La | ≃ N | Lb≃ |                   |  |
|----|-----|-----|-------------------|--|
| x  | X   |     | Fast sken, färg 1 |  |
|    | х   | х   | Fast sken, färg 2 |  |

## Val av sken

| La: | ≃ N | Lb≃ |                   |  |
|-----|-----|-----|-------------------|--|
| x   | X   |     | Fast sken, färg 1 |  |
|     | х   | х   | Fast sken, färg 2 |  |