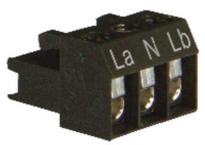

## Val av sken

| La | ≃ N | Lb≃ |                   |  |
|----|-----|-----|-------------------|--|
| x  | X   |     | Fast sken, färg 1 |  |
|    | х   | х   | Fast sken, färg 2 |  |

## Val av sken

| La: | ≃ N | Lb≃ |                   |  |
|-----|-----|-----|-------------------|--|
| x   | X   |     | Fast sken, färg 1 |  |
|     | х   | х   | Fast sken, färg 2 |  |