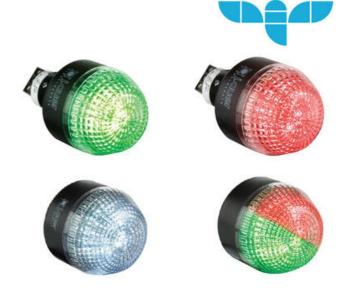

## PANEL MOUNT BEACON, Ø65, Ø45 AND Ø30MM, I SERIES

802626313 IDL LED STEADY RED/GREEN 230VAC

- Ø65, Ø45 and Ø30mm Panel mount beacons
- Strobe, Flashing and Steady LED options
- Wide control voltage range

## PRODUCT DESCRIPTION

The I series offers a high quality, bright, panel mounted beacon. The units can be single or dual colour, have multiple colour and voltage options and in the case of IMM/IMM can be pre-cable with IP67 Protection.

- Versatile usable panel mount beacon range for mounting in Ø 22,5 mm bore holes (adapter for 30,5 mm bore holes available)
- 3 dimensions (Ø 65, 45, 30 mm)
- Comprehensive product range M22 panel mount beacon with demountable plug in terminal or (individually) prewired
- Complete range of LED steady/flashing/strobe and multi colour models for versatile applications in the industry, enclosures, etc.
- Maintenance free, low current consumption, long life time, shock and vibration-proof
- Multi colour models in 6 LED colours individually selectable
- Housing and lenses made of impact resistant polycarbonate, housing colour black or grey
- PLC fit (leakage/inrush current)
- Particular lens pattern for optimum light dispersion
- Fastening tool for 30 mm models for difficult reachable positions available