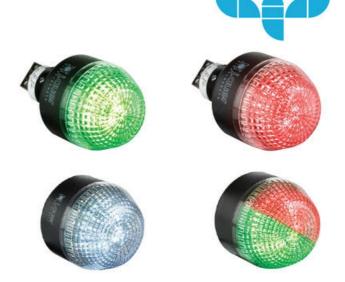

## PANEL MOUNT BEACON, Ø65, Ø45 AND Ø30MM, I SERIES

802626310

Panel mount multi-colour beacon, Ø65mm, 110-120 V ac, IDL

- Ø65, Ø45 and Ø30mm Panel mount beacons
- Strobe, Flashing and Steady LED options
- Wide control voltage range

## PRODUCT DESCRIPTION

The I series offers a high quality, bright, panel mounted beacon. The units can be single or dual colour, have multiple colour and voltage options and in the case of IMM/IMM can be pre-cable with IP67 Protection.

- Versatile usable panel mount beacon range for mounting in Ø 22,5 mm bore holes (adapter for 30,5 mm bore holes available)
- 3 dimensions (Ø 65, 45, 30 mm)
- Comprehensive product range M22 panel mount beacon with demountable plug in terminal or (individually) prewired
- Complete range of LED steady/flashing/strobe and multi colour models for versatile applications in the industry, enclosures, etc.
- Maintenance free, low current consumption, long life time, shock and vibration-proof
- Multi colour models in 6 LED colours individually selectable
- Housing and lenses made of impact resistant polycarbonate, housing colour black or grey
- PLC fit (leakage/inrush current)
- Particular lens pattern for optimum light dispersion
- Fastening tool for 30 mm models for difficult reachable positions available