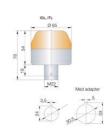

## PANEL MOUNT BEACON, Ø65, Ø45 AND Ø30MM, I SERIES

802626310

Panel mount multi-colour beacon, Ø65mm, 110-120 V ac, IDL

- Ø65, Ø45 and Ø30mm Panel mount beacons
- Strobe, Flashing and Steady LED options
- Wide control voltage range

- Versatile usable panel mount beacon range for mounting in Ø 22,5 mm bore holes (adapter for 30,5 mm bore holes available)
- 3 dimensions (Ø 65, 45, 30 mm)
- Comprehensive product range M22 panel mount beacon with demountable plug in terminal or (individually) prewired
- Complete range of LED steady/flashing/strobe and multi colour models for versatile applications in the industry, enclosures, etc.
- Maintenance free, low current consumption, long life time, shock and vibration-proof
- Multi colour models in 6 LED colours individually selectable
- Housing and lenses made of impact resistant polycarbonate, housing colour black or grey
- PLC fit (leakage/inrush current)
- Particular lens pattern for optimum light dispersion
- Fastening tool for 30 mm models for difficult reachable positions available