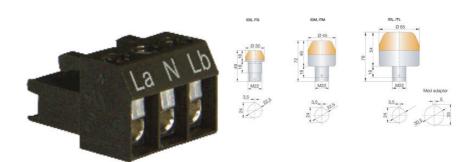

## Val av sken

| La | ≃ N | Lb≃ |                   |  |
|----|-----|-----|-------------------|--|
| х  | X   |     | Fast sken, färg 1 |  |
|    | х   | х   | Fast sken, färg 2 |  |

## Val av sken

| La≃ N |   | Lb≃ |                   |  |
|-------|---|-----|-------------------|--|
| x     | X |     | Fast sken, färg 1 |  |
|       | х | х   | Fast sken, färg 2 |  |