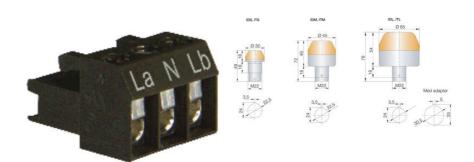

- Versatile usable panel mount beacon range for mounting in Ø 22,5 mm bore holes (adapter for 30,5 mm bore holes available)
- 3 dimensions (Ø 65, 45, 30 mm)
- Comprehensive product range M22 panel mount beacon with demountable plug in terminal or (individually) prewired
- Complete range of LED steady/flashing/strobe and multi colour models for versatile applications in the industry, enclosures, etc.
- Maintenance free, low current consumption, long life time, shock and vibration-proof
- Multi colour models in 6 LED colours individually selectable
- Housing and lenses made of impact resistant polycarbonate, housing colour black or grey
- PLC fit (leakage/inrush current)
- Particular lens pattern for optimum light dispersion
- Fastening tool for 30 mm models for difficult reachable positions available

## Val av sken

| La | ≃ N | Lb≃ |                   |  |
|----|-----|-----|-------------------|--|
| x  | X   |     | Fast sken, färg 1 |  |
|    | х   | х   | Fast sken, färg 2 |  |

## Val av sken

| La≃ | N | Lb≃ |                   |  |
|-----|---|-----|-------------------|--|
| x   | X |     | Fast sken, färg 1 |  |
|     | х | х   | Fast sken, färg 2 |  |