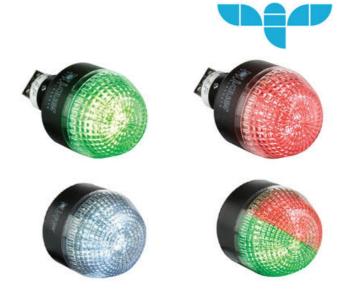

## PANEL MOUNT BEACON, Ø65, Ø45 AND Ø30MM, I SERIES

800726405 ITS/red,green/LED-Dual Color/24VAC/DC

- Ø65, Ø45 and Ø30mm Panel mount beacons
- Strobe, Flashing and Steady LED options
- Wide control voltage range

## PRODUCT DESCRIPTION

The I series offers a high quality, bright, panel mounted beacon. The units can be single or dual colour, have multiple colour and voltage options and in the case of IMM/IMM can be pre-cable with IP67 Protection.

- Versatile usable panel mount beacon range for mounting in Ø 22,5 mm bore holes (adapter for 30,5 mm bore holes available)
- 3 dimensions (Ø 65, 45, 30 mm)
- Comprehensive product range M22 panel mount beacon with demountable plug in terminal or (individually) prewired
- Complete range of LED steady/flashing/strobe and multi colour models for versatile applications in the industry, enclosures, etc.
- Maintenance free, low current consumption, long life time, shock and vibration-proof
- Multi colour models in 6 LED colours individually selectable
- Housing and lenses made of impact resistant polycarbonate, housing colour black or grey
- PLC fit (leakage/inrush current)
- Particular lens pattern for optimum light dispersion
- Fastening tool for 30 mm models for difficult reachable positions available