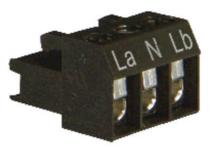

## Val av sken

| La | ≃ N | Lb≃ |                   |  |
|----|-----|-----|-------------------|--|
| x  | X   |     | Fast sken, färg 1 |  |
|    | х   | х   | Fast sken, färg 2 |  |

## Val av sken

| La≃ | N | Lb≃ |                   |  |
|-----|---|-----|-------------------|--|
| x   | X |     | Fast sken, färg 1 |  |
|     | х | х   | Fast sken, färg 2 |  |