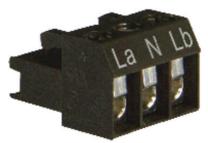

## Val av sken

| La: | ≃ N | Lb≃ |                   |  |
|-----|-----|-----|-------------------|--|
| x   | X   |     | Fast sken, färg 1 |  |
|     | х   | х   | Fast sken, färg 2 |  |

## Val av sken

| La | ≃ N | Lb≃ |                   |  |
|----|-----|-----|-------------------|--|
| x  | X   |     | Fast sken, färg 1 |  |
|    | х   | х   | Fast sken, färg 2 |  |