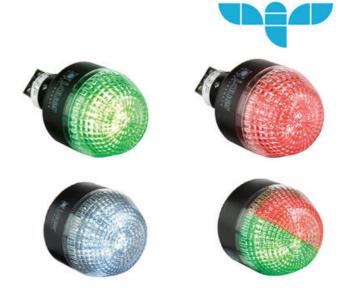

## PANEL MOUNT BEACON, Ø65, Ø45 AND Ø30MM, I SERIES

801726313 ITM/red/green/240V AC/IP65

- Ø65, Ø45 and Ø30mm Panel mount beacons
- Strobe, Flashing and Steady LED options
- Wide control voltage range

## PRODUCT DESCRIPTION

The I series offers a high quality, bright, panel mounted beacon. The units can be single or dual colour, have multiple colour and voltage options and in the case of IMM/IMM can be pre-cable with IP67 Protection.

- Versatile usable panel mount beacon range for mounting in Ø 22,5 mm bore holes (adapter for 30,5 mm bore holes available)
- 3 dimensions (Ø 65, 45, 30 mm)
- Comprehensive product range M22 panel mount beacon with demountable plug in terminal or (individually) prewired
- Complete range of LED steady/flashing/strobe and multi colour models for versatile applications in the industry, enclosures, etc.
- Maintenance free, low current consumption, long life time, shock and vibration-proof
- Multi colour models in 6 LED colours individually selectable
- Housing and lenses made of impact resistant polycarbonate, housing colour black or grey
- PLC fit (leakage/inrush current)
- Particular lens pattern for optimum light dispersion
- Fastening tool for 30 mm models for difficult reachable positions available