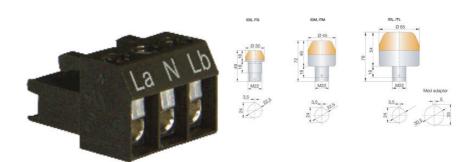

## Val av sken

| La: | ≃ N | Lb≃ |                   |  |
|-----|-----|-----|-------------------|--|
| x   | X   |     | Fast sken, färg 1 |  |
|     | х   | х   | Fast sken, färg 2 |  |

## Val av sken

| La | ≃ N | Lb≃ |                   |  |
|----|-----|-----|-------------------|--|
| x  | X   |     | Fast sken, färg 1 |  |
|    | х   | х   | Fast sken, färg 2 |  |