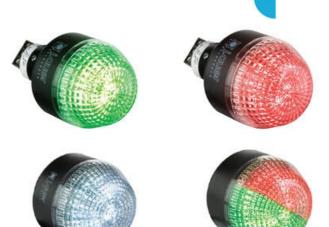

### **PRODUCT DESCRIPTION**

The I series offers a high quality, bright, panel mounted beacon. The units can be single or dual colour, have multiple colour and voltage options and in the case of IMM/IMM can be pre-cable with IP67 Protection.

- Versatile usable panel mount beacon range for mounting in Ø 22,5 mm bore holes (adapter for 30,5 mm bore holes available)
- 3 dimensions (Ø 65, 45, 30 mm)
- Comprehensive product range M22 panel mount beacon with demountable plug in terminal or (individually) prewired
- Complete range of LED steady/flashing/strobe and multi colour models for versatile applications in the industry, enclosures, etc.
- Maintenance free, low current consumption, long life time, shock and vibration-proof
- Multi colour models in 6 LED colours individually selectable
- Housing and lenses made of impact resistant polycarbonate, housing colour black or grey
- PLC fit (leakage/inrush current)
- Particular lens pattern for optimum light dispersion
- Fastening tool for 30 mm models for difficult reachable positions available