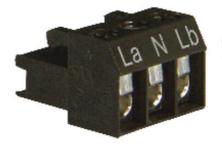

#### Val av sken

| La | ≃ N | Lb≃ |                   |  |
|----|-----|-----|-------------------|--|
| x  | х   |     | Fast sken, färg 1 |  |
|    | х   | x   | Fast sken, färg 2 |  |

### Val av sken

| La | ≃ N | Lb≃ |                   |  |
|----|-----|-----|-------------------|--|
| x  | x   |     | Fast sken, färg 1 |  |
|    | х   | x   | Fast sken, färg 2 |  |