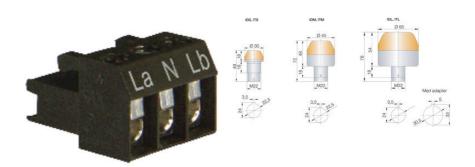

#### Val av sken

| La | ≃ N | Lb≃ |                   |  |
|----|-----|-----|-------------------|--|
| x  | х   |     | Fast sken, färg 1 |  |
|    | х   | x   | Fast sken, färg 2 |  |

### Val av sken

| La | ≃ N | Lb≃ |                   |  |
|----|-----|-----|-------------------|--|
| x  | x   |     | Fast sken, färg 1 |  |
|    | х   | x   | Fast sken, färg 2 |  |