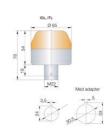

## PANEL MOUNT BEACON, Ø65, Ø45 AND Ø30MM, I SERIES

801726405 ITM/red/green/24V AC/DC/IP65

- Ø65, Ø45 and Ø30mm Panel mount beacons
- Strobe, Flashing and Steady LED options
- Wide control voltage range

- Versatile usable panel mount beacon range for mounting in Ø 22,5 mm bore holes (adapter for 30,5 mm bore holes available)
- 3 dimensions (Ø 65, 45, 30 mm)
- Comprehensive product range M22 panel mount beacon with demountable plug in terminal or (individually) prewired
- Complete range of LED steady/flashing/strobe and multi colour models for versatile applications in the industry, enclosures, etc.
- Maintenance free, low current consumption, long life time, shock and vibration-proof
- Multi colour models in 6 LED colours individually selectable
- Housing and lenses made of impact resistant polycarbonate, housing colour black or grey
- PLC fit (leakage/inrush current)
- Particular lens pattern for optimum light dispersion
- Fastening tool for 30 mm models for difficult reachable positions available