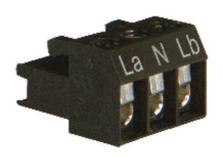

## Val av sken

| La | ≃ N | Lb≃ |                   |  |
|----|-----|-----|-------------------|--|
| x  | X   |     | Fast sken, färg 1 |  |
|    | х   | х   | Fast sken, färg 2 |  |

## Val av sken

| La | ≟ N | Lb≃ |                   |  |
|----|-----|-----|-------------------|--|
| x  | x   |     | Fast sken, färg 1 |  |
|    | х   | х   | Fast sken, färg 2 |  |