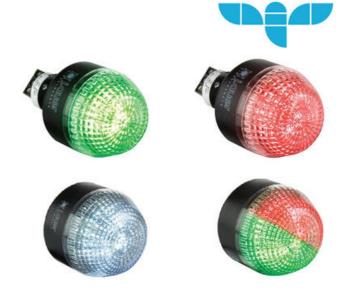

## PANEL MOUNT BEACON, Ø65, Ø45 AND Ø30MM, I SERIES

801726405 ITM/red/green/24V AC/DC/IP65

- Ø65, Ø45 and Ø30mm Panel mount beacons
- Strobe, Flashing and Steady LED options
- Wide control voltage range

## PRODUCT DESCRIPTION

The I series offers a high quality, bright, panel mounted beacon. The units can be single or dual colour, have multiple colour and voltage options and in the case of IMM/IMM can be pre-cable with IP67 Protection.

- Versatile usable panel mount beacon range for mounting in Ø 22,5 mm bore holes (adapter for 30,5 mm bore holes available)
- 3 dimensions (Ø 65, 45, 30 mm)
- Comprehensive product range M22 panel mount beacon with demountable plug in terminal or (individually) prewired
- Complete range of LED steady/flashing/strobe and multi colour models for versatile applications in the industry, enclosures, etc.
- Maintenance free, low current consumption, long life time, shock and vibration-proof
- Multi colour models in 6 LED colours individually selectable
- Housing and lenses made of impact resistant polycarbonate, housing colour black or grey
- PLC fit (leakage/inrush current)
- Particular lens pattern for optimum light dispersion
- Fastening tool for 30 mm models for difficult reachable positions available