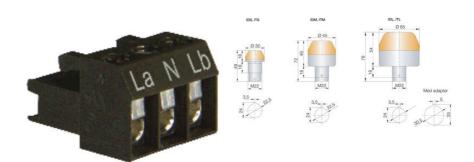

## Val av sken

| La | ≃ N | Lb≃ |                   |  |
|----|-----|-----|-------------------|--|
| x  | X   |     | Fast sken, färg 1 |  |
|    | х   | х   | Fast sken, färg 2 |  |

## Val av sken

| La | ≟ N | Lb≃ |                   |  |
|----|-----|-----|-------------------|--|
| x  | x   |     | Fast sken, färg 1 |  |
|    | х   | х   | Fast sken, färg 2 |  |