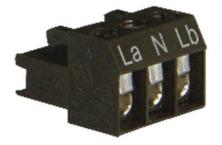

## Val av sken

| La≃ N |   | Lb≃ |                   |  |
|-------|---|-----|-------------------|--|
| x     | х |     | Fast sken, färg 1 |  |
|       | х | x   | Fast sken, färg 2 |  |

| La | ≃ N | Lb≃ |                   |  |
|----|-----|-----|-------------------|--|
| x  | х   |     | Fast sken, färg 1 |  |
|    | х   | х   | Fast sken, färg 2 |  |