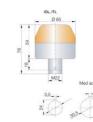

## PANEL MOUNT BEACON, Ø65, Ø45 AND Ø30MM, I SERIES

802726313 ITL/red/green/230/240 V AC IP65

- Ø65, Ø45 and Ø30mm Panel mount beacons
- · Strobe, Flashing and Steady LED options
- Wide control voltage range

- Versatile usable panel mount beacon range for mounting in Ø 22,5 mm bore holes (adapter for 30,5 mm bore holes available)
- 3 dimensions (Ø 65, 45, 30 mm)
- Comprehensive product range M22 panel mount beacon with demountable plug in terminal or (individually) prewired
- Complete range of LED steady/flashing/strobe and multi colour models for versatile applications in the industry, enclosures, etc.
- Maintenance free, low current consumption, long life time, shock and vibration-proof
- Multi colour models in 6 LED colours individually selectable
- Housing and lenses made of impact resistant polycarbonate, housing colour black or grey
- PLC fit (leakage/inrush current)
- Particular lens pattern for optimum light dispersion
- Fastening tool for 30 mm models for difficult reachable positions available