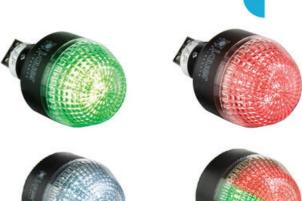

## PANEL MOUNT BEACON, Ø65, Ø45 AND Ø30MM, I SERIES

802726313 ITL/red/green/230/240 V AC IP65

- Ø65, Ø45 and Ø30mm Panel mount beacons
- · Strobe, Flashing and Steady LED options
- Wide control voltage range

## PRODUCT DESCRIPTION

The I series offers a high quality, bright, panel mounted beacon. The units can be single or dual colour, have multiple colour and voltage options and in the case of IMM/IMM can be pre-cable with IP67 Protection.

- Versatile usable panel mount beacon range for mounting in Ø 22,5 mm bore holes (adapter for 30,5 mm bore holes available)
- 3 dimensions (Ø 65, 45, 30 mm)
- Comprehensive product range M22 panel mount beacon with demountable plug in terminal or (individually) prewired
- Complete range of LED steady/flashing/strobe and multi colour models for versatile applications in the industry, enclosures, etc.
- Maintenance free, low current consumption, long life time, shock and vibration-proof
- Multi colour models in 6 LED colours individually selectable
- Housing and lenses made of impact resistant polycarbonate, housing colour black or grey
- PLC fit (leakage/inrush current)
- Particular lens pattern for optimum light dispersion
- Fastening tool for 30 mm models for difficult reachable positions available