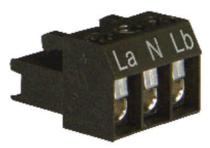

## Val av sken

| La: | ≃ N | Lb≃ |                   |  |
|-----|-----|-----|-------------------|--|
| x   | X   |     | Fast sken, färg 1 |  |
|     | х   | х   | Fast sken, färg 2 |  |

## Val av sken

| La | ≟ N | Lb≃ |                   |  |
|----|-----|-----|-------------------|--|
| x  | x   |     | Fast sken, färg 1 |  |
|    | х   | х   | Fast sken, färg 2 |  |