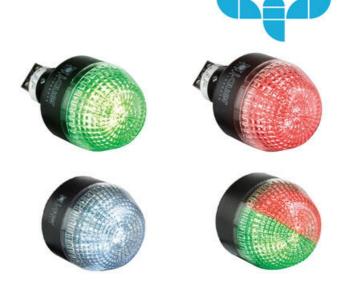

## PANEL MOUNT BEACON, Ø65, Ø45 AND Ø30MM, I SERIES

802726310

Panel mount multi-colour beacon, Ø65mm, 110-120 V ac, ITL

- Ø65, Ø45 and Ø30mm Panel mount beacons
- Strobe, Flashing and Steady LED options
- Wide control voltage range

## PRODUCT DESCRIPTION

The I series offers a high quality, bright, panel mounted beacon. The units can be single or dual colour, have multiple colour and voltage options and in the case of IMM/IMM can be pre-cable with IP67 Protection.

- Versatile usable panel mount beacon range for mounting in Ø 22,5 mm bore holes (adapter for 30,5 mm bore holes available)
- 3 dimensions (Ø 65, 45, 30 mm)
- Comprehensive product range M22 panel mount beacon with demountable plug in terminal or (individually) prewired
- Complete range of LED steady/flashing/strobe and multi colour models for versatile applications in the industry, enclosures, etc.
- $\bullet \ \ \text{Maintenance free, low current consumption, long life time, shock and vibration-proof}$
- Multi colour models in 6 LED colours individually selectable
- Housing and lenses made of impact resistant polycarbonate, housing colour black or grey
- PLC fit (leakage/inrush current)
- Particular lens pattern for optimum light dispersion
- Fastening tool for 30 mm models for difficult reachable positions available