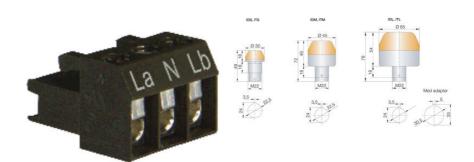

## Val av sken

| La: | ≃ N | Lb≃ |                   |  |
|-----|-----|-----|-------------------|--|
| x   | X   |     | Fast sken, färg 1 |  |
|     | х   | х   | Fast sken, färg 2 |  |

## Val av sken

| La | ≟ N | Lb≃ |                   |  |
|----|-----|-----|-------------------|--|
| x  | x   |     | Fast sken, färg 1 |  |
|    | х   | х   | Fast sken, färg 2 |  |