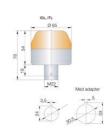

## PANEL MOUNT BEACON, Ø65, Ø45 AND Ø30MM, I SERIES

802726405 ITL/red/green/24V AC/DC/IP65

- Ø65, Ø45 and Ø30mm Panel mount beacons
- Strobe, Flashing and Steady LED options
- Wide control voltage range

- Versatile usable panel mount beacon range for mounting in Ø 22,5 mm bore holes (adapter for 30,5 mm bore holes available)
- 3 dimensions (Ø 65, 45, 30 mm)
- Comprehensive product range M22 panel mount beacon with demountable plug in terminal or (individually) prewired
- Complete range of LED steady/flashing/strobe and multi colour models for versatile applications in the industry, enclosures, etc.
- Maintenance free, low current consumption, long life time, shock and vibration-proof
- Multi colour models in 6 LED colours individually selectable
- Housing and lenses made of impact resistant polycarbonate, housing colour black or grey
- PLC fit (leakage/inrush current)
- Particular lens pattern for optimum light dispersion
- Fastening tool for 30 mm models for difficult reachable positions available