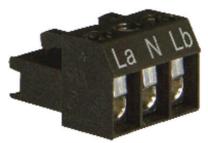

## Val av sken

| La: | ≃ N | Lb≃ |                   |  |
|-----|-----|-----|-------------------|--|
| x   | х   |     | Fast sken, färg 1 |  |
|     | х   | х   | Fast sken, färg 2 |  |

## Val av sken

| La | ≟ N | Lb≃ |                   |  |
|----|-----|-----|-------------------|--|
| x  | x   |     | Fast sken, färg 1 |  |
|    | х   | х   | Fast sken, färg 2 |  |