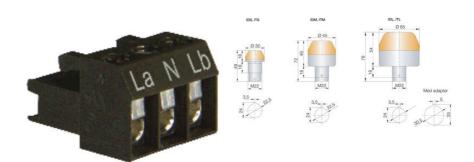

## Val av sken

| La: | ≃ N | Lb≃ |                   |  |
|-----|-----|-----|-------------------|--|
| x   | х   |     | Fast sken, färg 1 |  |
|     | х   | х   | Fast sken, färg 2 |  |

## Val av sken

| La | ≟ N | Lb≃ |                   |  |
|----|-----|-----|-------------------|--|
| x  | x   |     | Fast sken, färg 1 |  |
|    | х   | х   | Fast sken, färg 2 |  |