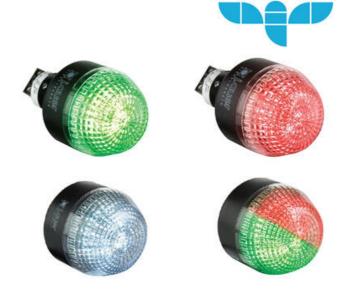

## PANEL MOUNT BEACON, Ø65, Ø45 AND Ø30MM, I SERIES

802726405 ITL/red/green/24V AC/DC/IP65

- Ø65, Ø45 and Ø30mm Panel mount beacons
- Strobe, Flashing and Steady LED options
- Wide control voltage range

## PRODUCT DESCRIPTION

The I series offers a high quality, bright, panel mounted beacon. The units can be single or dual colour, have multiple colour and voltage options and in the case of IMM/IMM can be pre-cable with IP67 Protection.

- Versatile usable panel mount beacon range for mounting in Ø 22,5 mm bore holes (adapter for 30,5 mm bore holes available)
- 3 dimensions (Ø 65, 45, 30 mm)
- Comprehensive product range M22 panel mount beacon with demountable plug in terminal or (individually) prewired
- Complete range of LED steady/flashing/strobe and multi colour models for versatile applications in the industry, enclosures, etc.
- Maintenance free, low current consumption, long life time, shock and vibration-proof
- Multi colour models in 6 LED colours individually selectable
- Housing and lenses made of impact resistant polycarbonate, housing colour black or grey
- PLC fit (leakage/inrush current)
- Particular lens pattern for optimum light dispersion
- Fastening tool for 30 mm models for difficult reachable positions available