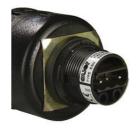

## **AUER - PANEL MOUNTED BUZZER**

812510405 ESV BUZZER 30mm 12-24VAC/DC

- Panel mounted buzzer with loud sound level
- Adjustable volume
- 3 selectable sound signals
- For mounting in drilled holes 22.5 mm or 30.5 mm

## PRODUCT DESCRIPTION

Panel mounted buzzer with wide voltage range and high enclosure class, IP65. Excellent when you want to call for extra attention in a panel.

## **SPECIFICATIONS**

| Color House                | Black   |
|----------------------------|---------|
| Diameter                   | 30 mm   |
| IP Class                   | IP65    |
| Nominal current max        | 0.04 A  |
| Number Of Optional Modules | 0       |
| Number of tones            | 2       |
| Sound level max            | 85 dB   |
| Sound level min            | 80 dB   |
| Supply Voltage AC / DC Min | 10 V    |
| Temperature range from     | -25 °C  |
| Temperature range to       | 60 °C   |
| Terminal connection        | 2.5 mm² |
| Tone frequency max         | 3500 Hz |
| Weight                     | 30 g    |
|                            |         |