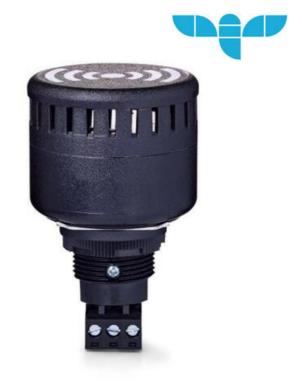

## **AUER - PANEL MOUNTED BUZZER**

812510405 ESV BUZZER 30mm 12-24VAC/DC

- Panel mounted buzzer with loud sound level
- Adjustable volume
- 3 selectable sound signals
- For mounting in drilled holes 22.5 mm or 30.5 mm

## PRODUCT DESCRIPTION

Panel mounted buzzer with wide voltage range and high enclosure class, IP65. Excellent when you want to call for extra attention in a panel.

## **SPECIFICATIONS**

| Color House                | Black   |
|----------------------------|---------|
| Diameter                   | 30 mm   |
| IP Class                   | IP65    |
| Nominal current max        | 0.04 A  |
| Number Of Optional Modules | 0       |
| Number of tones            | 2       |
| Sound level max            | 85 dB   |
| Sound level min            | 80 dB   |
| Supply Voltage AC / DC Min | 10 V    |
| Temperature range from     | -25 °C  |
| Temperature range to       | 60 °C   |
| Terminal connection        | 2.5 mm² |
| Tone frequency max         | 3500 Hz |
| Weight                     | 30 g    |
|                            |         |