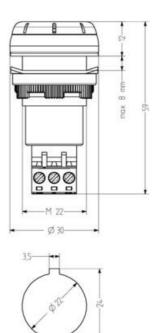

## **SPECIFICATIONS**

| Color House                | Black   |
|----------------------------|---------|
| Diameter                   | 30 mm   |
| IP Class                   | IP65    |
| Nominal current max        | 0.04 A  |
| Number Of Optional Modules | 0       |
| Number of tones            | 2       |
| Sound level max            | 85 dB   |
| Sound level min            | 80 dB   |
| Supply Voltage AC / DC Min | 10 V    |
| Temperature range from     | -25 °C  |
| Temperature range to       | 60 °C   |
| Terminal connection        | 2.5 mm² |
| Tone frequency max         | 3500 Hz |
| Weight                     | 30 g    |
|                            |         |