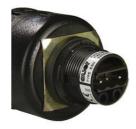

## **AUER - PANEL MOUNTED BUZZER**

812510313 ESV BUZZER 30mm 230VAC

- Panel mounted buzzer with loud sound level
- Adjustable volume
- 3 selectable sound signals
- For mounting in drilled holes 22.5 mm or 30.5 mm

## PRODUCT DESCRIPTION

Panel mounted buzzer with wide voltage range and high enclosure class, IP65. Excellent when you want to call for extra attention in a panel.

## **SPECIFICATIONS**

| Color House                | Black   |
|----------------------------|---------|
| Diameter                   | 30 mm   |
| IP Class                   | IP65    |
| Nominal current max        | 0.04 A  |
| Number Of Optional Modules | 0       |
| Number of tones            | 2       |
| Sound level max            | 85 dB   |
| Sound level min            | 80 dB   |
| Supply Voltage AC / DC Min | 10 V    |
| Temperature range from     | -25 °C  |
| Temperature range to       | 60 °C   |
| Terminal connection        | 2.5 mm² |
| Tone frequency max         | 3500 Hz |
| Weight                     | 30 g    |
|                            |         |