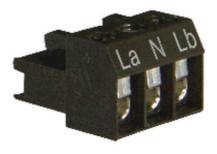

| Tone o | nd light a | election on | terminal                        |  |
|--------|------------|-------------|---------------------------------|--|
| ie     | N          | i.b         | Tone and light synchronized     |  |
| ×      | ×          |             | pulsing tone / LED Reaking Eght |  |
| ×      | ×          | 3K)         | continuous tone / steady light  |  |
| 1      |            | 1           |                                 |  |