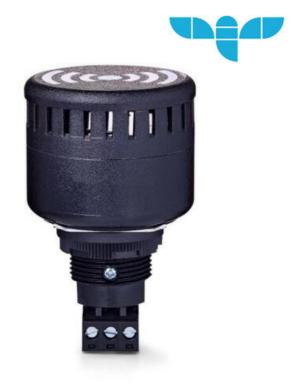

## **AUER - PANEL MOUNTED BUZZER**

812510313 ESV BUZZER 30mm 230VAC

- Panel mounted buzzer with loud sound level
- Adjustable volume
- 3 selectable sound signals
- For mounting in drilled holes 22.5 mm or 30.5 mm

## PRODUCT DESCRIPTION

Panel mounted buzzer with wide voltage range and high enclosure class, IP65. Excellent when you want to call for extra attention in a panel.

## **SPECIFICATIONS**

| Color House                | Black   |
|----------------------------|---------|
| Diameter                   | 30 mm   |
| IP Class                   | IP65    |
| Nominal current max        | 0.04 A  |
| Number Of Optional Modules | 0       |
| Number of tones            | 2       |
| Sound level max            | 85 dB   |
| Sound level min            | 80 dB   |
| Supply Voltage AC / DC Min | 10 V    |
| Temperature range from     | -25 °C  |
| Temperature range to       | 60 °C   |
| Terminal connection        | 2.5 mm² |
| Tone frequency max         | 3500 Hz |
| Weight                     | 30 g    |
|                            |         |