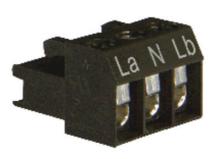

| Tone o | nd light a | election on | terminal                        |  |
|--------|------------|-------------|---------------------------------|--|
| ie     | N          | i.b         | Tone and light synchronized     |  |
| ×      | ×          |             | pulsing tone / LED Reaking Eght |  |
| ×      | ×          | 3K)         | continuous tone / steady light  |  |
| 1      |            | 1           |                                 |  |