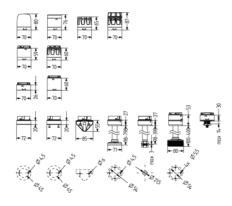

## SIGNAL TOWER Ø 70MM PC7

910530405 PC7TD Top Multi-tone siren module

- Modular signal tower
- Ø 70 mm, Polycarbonate black
- Polycarbonate, amber, red, clear, blue, green, yellow or magenta
- LED steady beacon, LED flashing beacon, LED rotating beacon or LED multi colour beacon

## PRODUCT DESCRIPTION

The PC7 range of modular signal towers uses the highest quality components which are 6 times brighter than the competition.

Offers a complete range of bright LED modules with several function modes allowing you to have multi colour lights in 7 colours which can be switched externally (red, yellow, green, blue, clear, magenta and turquoise)

Multi tone siren modules use DIP switches enabling you to select one of eight tones.

Comprehensive range of mounting options including quick mount solutions whilst offering different tube lengths.

Each module allows to have a diffusor without altering the signalling effect, choosing between a clear or a diffuse signal tower appearance.

The M12 connector base accessory can be used for applications which need quick and cost effective installation.