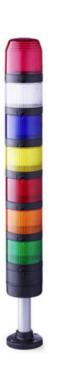

## SIGNAL TOWER Ø 70MM PC7

910530405 PC7TD Top Multi-tone siren module

- Modular signal tower
- Ø 70 mm, Polycarbonate black
- Polycarbonate, amber, red, clear, blue, green, yellow or magenta
- LED steady beacon, LED flashing beacon, LED rotating beacon or LED multi colour beacon

## PRODUCT DESCRIPTION

The PC7 range of modular signal towers uses the highest quality components which are 6 times brighter than the competition.

Offers a complete range of bright LED modules with several function modes allowing you to have multi colour lights in 7 colours which can be switched externally (red, yellow, green, blue, clear, magenta and turquoise)

Multi tone siren modules use DIP switches enabling you to select one of eight tones.

Comprehensive range of mounting options including quick mount solutions whilst offering different tube lengths.

Each module allows to have a diffusor without altering the signalling effect, choosing between a clear or a diffuse signal tower appearance.