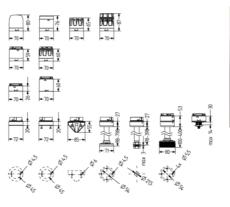

Multi tone siren modules use DIP switches enabling you to select one of eight tones.

Comprehensive range of mounting options including quick mount solutions whilst offering different tube lengths.

Each module allows to have a diffusor without altering the signalling effect, choosing between a clear or a diffuse signal tower appearance.

The M12 connector base accessory can be used for applications which need quick and cost effective installation.

## SPECIFICATIONS

| Color House            | Black            |
|------------------------|------------------|
| Diameter               | 70 mm            |
| IP Class               | IP66             |
| Mounting               | Mounting surface |
| Nominal current max    | 0.19 A           |
| Sound level max        | 100 dB           |
| Supply Voltage         | 24 V             |
| Temperature range from | -30 °C           |
| Temperature range to   | 70 °C            |
| Weight                 | 166 g            |