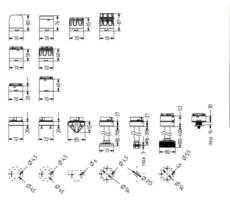

Multi tone siren modules use DIP switches enabling you to select one of eight tones.

Comprehensive range of mounting options including quick mount solutions whilst offering different tube lengths.

Each module allows to have a diffusor without altering the signalling effect, choosing between a clear or a diffuse signal tower appearance.

The M12 connector base accessory can be used for applications which need quick and cost effective installation.

## SPECIFICATIONS

| Color House            | Black            |
|------------------------|------------------|
| Diameter               | 70 mm            |
| IP Class               | IP66, IP67       |
| Mounting               | Mounting surface |
| Nominal current max    | 0.12 A           |
| Sound level max        | 100 dB           |
| Supply Voltage         | 24 V             |
| Temperature range from | -30 °C           |
| Temperature range to   | 70 °C            |
| Weight                 | 94 g             |