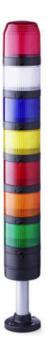

## SIGNAL TOWER Ø 70MM PC7

910510405 PC7ZM Top Multi-tone module

- Modular signal tower
- Ø 70 mm, Polycarbonate black
- Polycarbonate, amber, red, clear, blue, green, yellow or magenta
- LED steady beacon, LED flashing beacon, LED rotating beacon or LED multi colour beacon

## PRODUCT DESCRIPTION

The PC7 range of modular signal towers uses the highest quality components which are 6 times brighter than the competition.

Offers a complete range of bright LED modules with several function modes allowing you to have multi colour lights in 7 colours which can be switched externally (red, yellow, green, blue, clear, magenta and turquoise)