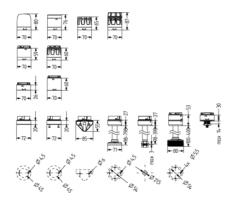

## SIGNAL TOWER Ø 70MM PC7

910510405 PC7ZM Top Multi-tone module

- Modular signal tower
- Ø 70 mm, Polycarbonate black
- Polycarbonate, amber, red, clear, blue, green, yellow or magenta
- LED steady beacon, LED flashing beacon, LED rotating beacon or LED multi colour beacon

## PRODUCT DESCRIPTION

The PC7 range of modular signal towers uses the highest quality components which are 6 times brighter than the competition.

Offers a complete range of bright LED modules with several function modes allowing you to have multi colour lights in 7 colours which can be switched externally (red, yellow, green, blue, clear, magenta and turquoise)

Multi tone siren modules use DIP switches enabling you to select one of eight tones.

Comprehensive range of mounting options including quick mount solutions whilst offering different tube lengths.

Each module allows to have a diffusor without altering the signalling effect, choosing between a clear or a diffuse signal tower appearance.

The M12 connector base accessory can be used for applications which need quick and cost effective installation.