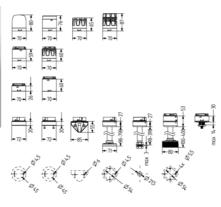

The M12 connector base accessory can be used for applications which need quick and cost effective installation.

| Color House            | Black            |
|------------------------|------------------|
| Diameter               | 70 mm            |
| IP Class               | IP66             |
| Mounting               | Mounting surface |
| Nominal current max    | 0.12 A           |
| Sound level max        | 100 dB           |
| Supply Voltage         | 24 V             |
| Temperature range from | -30 °C           |
| Temperature range to   | 70 °C            |
| Weight                 | 107 g            |