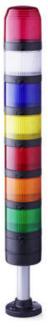

## SIGNAL TOWER Ø 70MM PC7

910520405 PC7ZI Multi-tone module

- · Modular signal tower
- Ø 70 mm, Polycarbonate black
- Polycarbonate, amber, red, clear, blue, green, yellow or magenta
- LED steady beacon, LED flashing beacon, LED rotating beacon or LED multi colour beacon

## PRODUCT DESCRIPTION

The PC7 range of modular signal towers uses the highest quality components which are 6 times brighter than the competition.

Offers a complete range of bright LED modules with several function modes allowing you to have multi colour lights in 7 colours which can be switched externally (red, yellow, green, blue, clear, magenta and turquoise)