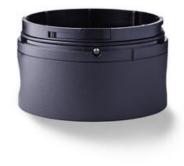

## **R SERIES BASES AND ACCESSORIES**

850515900 RBNPT Universal base for NPT 1/2" conduit mounting of R series beacons

- Bases for R Series Light modules
- Sounder base
- · Mounting brackets
- · Additional gaskets

## PRODUCT DESCRIPTION

The R Series bases are to be used in combination with the full range of R Series light modules.

The standard base comes with cable entry from below through a grommet, as well as different hole patterns as knockouts for easy installation. The universal base has an additional opening for lateral cable entry/exit and there is an option for pole mounting (on 25mm poles). Other mountings are available: metal brackets for standard and universal base, metal bracket for acoustic base, design bracket. Installation is simple and safe. There is a plug-in terminal in the base for convenient electrical wiring.