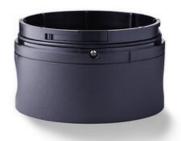

## R SERIES BASES AND ACCESSORIES

850535408

RBA Audible base for R series beacons, 24-48 V ac/dc

- Bases for R Series Light modules
- Sounder base
- · Mounting brackets
- · Additional gaskets

## PRODUCT DESCRIPTION

The R Series bases are to be used in combination with the full range of R Series light modules.

The standard base comes with cable entry from below through a grommet, as well as different hole patterns as knockouts for easy installation. The universal base has an additional opening for lateral cable entry/exit and there is an option for pole mounting (on 25mm poles). Other mountings are available: metal brackets for standard and universal base, metal bracket for acoustic base, design bracket. Installation is simple and safe. There is a plug-in terminal in the base for convenient electrical wiring.