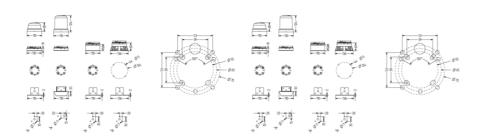

## PRODUCT DESCRIPTION

The R Series bases are to be used in combination with the full range of R Series light modules.

The standard base comes with cable entry from below through a grommet, as well as different hole patterns as knockouts for easy installation. The universal base has an additional opening for lateral cable entry/exit and there is an option for pole mounting (on 25mm poles). Other mountings are available: metal brackets for standard and universal base, metal bracket for acoustic base, design bracket. Installation is simple and safe. There is a plug-in terminal in the base for convenient electrical wiring.