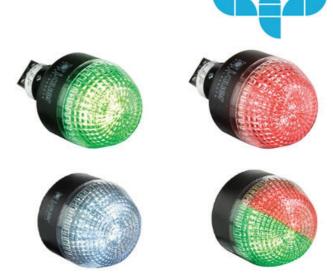

## PANEL MOUNT BEACON, Ø65, Ø45 AND Ø30MM, I SERIES

802550313

Panel mount multi-colour beacon, Ø65mm, 230-240 V ac, IML

- Ø65, Ø45 and Ø30mm Panel mount beacons
- Strobe, Flashing and Steady LED options
- Wide control voltage range

## PRODUCT DESCRIPTION

The I series offers a high quality, bright, panel mounted beacon. The units can be single or dual colour, have multiple colour and voltage options and in the case of IMM/IMM can be pre-cable with IP67 Protection.

- Versatile usable panel mount beacon range for mounting in Ø 22,5 mm bore holes (adapter for 30,5 mm bore holes available)
- 3 dimensions (Ø 65, 45, 30 mm)
- Comprehensive product range M22 panel mount beacon with demountable plug in terminal or (individually) prewired
- Complete range of LED steady/flashing/strobe and multi colour models for versatile applications in the industry, enclosures, etc.
- Maintenance free, low current consumption, long life time, shock and vibration-proof
- Multi colour models in 6 LED colours individually selectable
- Housing and lenses made of impact resistant polycarbonate, housing colour black or grey
- PLC fit (leakage/inrush current)
- Particular lens pattern for optimum light dispersion
- Fastening tool for 30 mm models for difficult reachable positions available