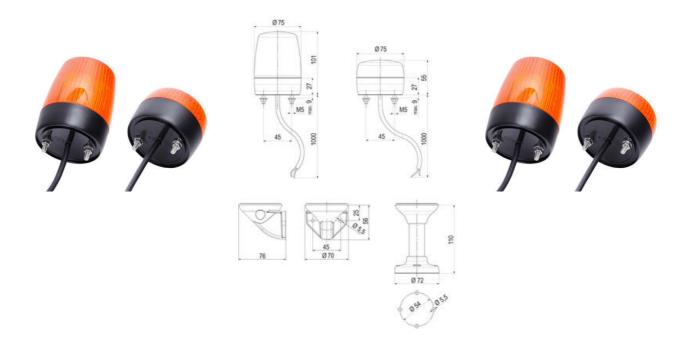

## **SPECIFICATIONS**

| Color House     | Black      |
|-----------------|------------|
| Color Lens      | Orange     |
| Diameter        | 75 mm      |
| Flash Frequency | 2 Hz       |
| Height          | 101 mm     |
| IK Class        | 8          |
| IP Class        | IP66, IP67 |
| Light source    | LED        |

| Light type              | Flash, Steady |
|-------------------------|---------------|
| Nominal current         | 200 mA        |
| Nominal Supply Voltage  | 24 V AC/DC    |
| Operational Temperature | -30°C 60°C    |
| Weight                  | 200 g         |