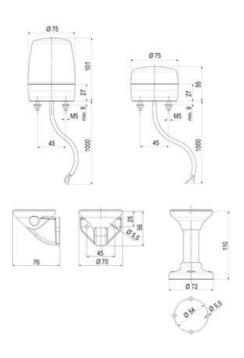

## **SPECIFICATIONS**

| Color House     | Black      |
|-----------------|------------|
| Color Lens      | Orange     |
| Diameter        | 75 mm      |
| Flash Frequency | 2 Hz       |
| Height          | 101 mm     |
| IK Class        | 8          |
| IP Class        | IP66, IP67 |
| Light source    | LED        |

| Light type              | Flash, Steady |
|-------------------------|---------------|
| Nominal current         | 200 mA        |
| Nominal Supply Voltage  | 24 V AC/DC    |
| Operational Temperature | -30°C 60°C    |
| Weight                  | 200 g         |