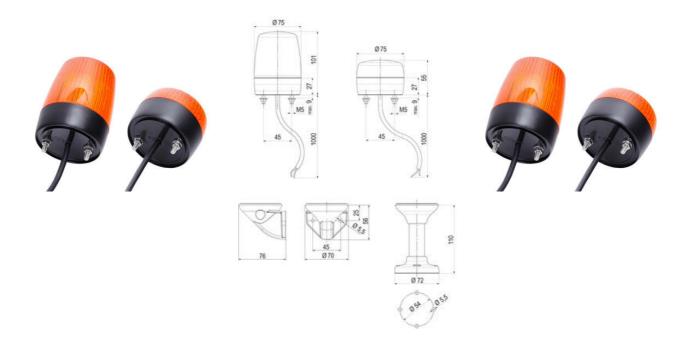

Its Ø 75 mm large compact and brilliant beacon range can be available prewired with 1 m cable with PUR-jacket (except PHM), open ends, with pre-mounted stainless fixation screws it is ready to use.

Complete offering of beacons with modern LED technique (long lifetime, low current consumption, vibration-proof), LED multi strobe beacon with 2 LED strobe patterns; LED 6-times strobe/LED multi strobe, all externally switchable.

Different models available depending on performance needed, models with high and low lens, xenon strobe models with voltage range 10-100 V DC / 20-70 V AC. Mounting options include horizontal (standard), vertical and pole mounting (accessory)

## **SPECIFICATIONS**

| Color House     | Black      |
|-----------------|------------|
| Color Lens      | Green      |
| Diameter        | 75 mm      |
| Flash Frequency | 2 Hz       |
| Height          | 101 mm     |
| IK Class        | 8          |
| IP Class        | IP66, IP67 |
| Light source    | LED        |

| Light type              | Flash, Steady |
|-------------------------|---------------|
| Nominal current         | 225 mA        |
| Nominal Supply Voltage  | 24 V AC/DC    |
| Operational Temperature | -30°C 60°C    |
| Weight                  | 200 g         |