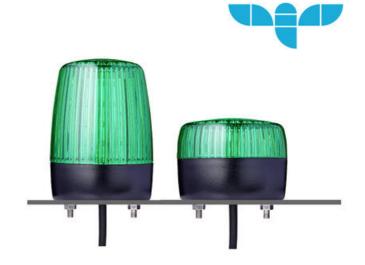

## P SERIES, BEACON, Ø75MM

860506405 PCH LED STEADY/FLASHING GREEN 24VAC/DC

- Ø75mm, Modular beacon
- Steady, Flashing, Strobe and Multi-Coloured Strobe light options
- · Wide control voltage range

## **SPECIFICATIONS**

| Color House     | Black      |
|-----------------|------------|
| Color Lens      | Green      |
| Diameter        | 75 mm      |
| Flash Frequency | 2 Hz       |
| Height          | 101 mm     |
| IK Class        | 8          |
| IP Class        | IP66, IP67 |
| Light source    | LED        |