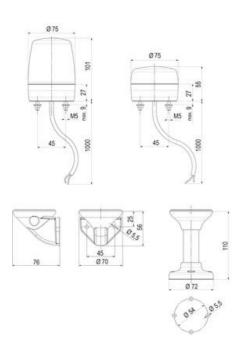

Its Ø 75 mm large compact and brilliant beacon range can be available prewired with 1 m cable with PUR-jacket (except PHM), open ends, with pre-mounted stainless fixation screws it is ready to use.

Complete offering of beacons with modern LED technique (long lifetime, low current consumption, vibration-proof), LED multi strobe beacon with 2 LED strobe patterns; LED 6-times strobe/LED multi strobe, all externally switchable.

Different models available depending on performance needed, models with high and low lens, xenon strobe models with voltage range 10-100 V DC / 20-70 V AC. Mounting options include horizontal (standard), vertical and pole mounting (accessory)

## **SPECIFICATIONS**

| Color House     | Black      |
|-----------------|------------|
| Color Lens      | Green      |
| Diameter        | 75 mm      |
| Flash Frequency | 2 Hz       |
| Height          | 101 mm     |
| IK Class        | 8          |
| IP Class        | IP66, IP67 |
| Light source    | LED        |

| Light type              | Flash, Steady |
|-------------------------|---------------|
| Nominal current         | 225 mA        |
| Nominal Supply Voltage  | 24 V AC/DC    |
| Operational Temperature | -30°C 60°C    |
| Weight                  | 200 g         |