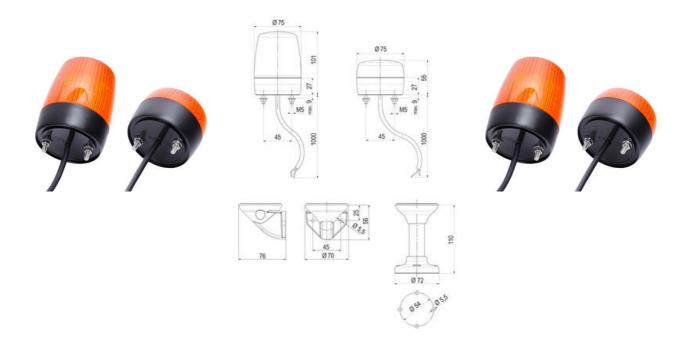

Its Ø 75 mm large compact and brilliant beacon range can be available prewired with 1 m cable with PUR-jacket (except PHM), open ends, with pre-mounted stainless fixation screws it is ready to use.

Complete offering of beacons with modern LED technique (long lifetime, low current consumption, vibration-proof), LED multi strobe beacon with 2 LED strobe patterns; LED 6-times strobe/LED multi strobe, all externally switchable.

Different models available depending on performance needed, models with high and low lens, xenon strobe models with voltage range 10-100 V DC / 20-70 V AC. Mounting options include horizontal (standard), vertical and pole mounting (accessory)

## **SPECIFICATIONS**

| Color House     | Black      |
|-----------------|------------|
| Color Lens      | Red        |
| Diameter        | 75 mm      |
| Flash Frequency | 2 Hz       |
| Height          | 101 mm     |
| IK Class        | 8          |
| IP Class        | IP66, IP67 |
| Light source    | LED        |

| Light type              | Flash, Steady |
|-------------------------|---------------|
| Nominal current         | 66 mA         |
| Nominal Supply Voltage  | 230-240 V AC  |
| Operational Temperature | -30°C 60°C    |
| Weight                  | 200 g         |