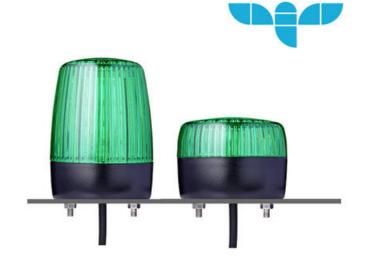

## P SERIES, BEACON, Ø75MM

860502313 PCH LED STEADY/FLASHING RED 230VAC

- Ø75mm, Modular beacon
- Steady, Flashing, Strobe and Multi-Coloured Strobe light options
- · Wide control voltage range

Its Ø 75 mm large compact and brilliant beacon range can be available prewired with 1 m cable with PUR-jacket (except PHM), open ends, with pre-mounted stainless fixation screws it is ready to use.

Complete offering of beacons with modern LED technique (long lifetime, low current consumption, vibration-proof), LED multi strobe beacon with 2 LED strobe patterns; LED 6-times strobe/LED multi strobe, all externally switchable.

Different models available depending on performance needed, models with high and low lens, xenon strobe models with voltage range 10-100 V DC / 20-70 V AC. Mounting options include horizontal (standard), vertical and pole mounting (accessory)