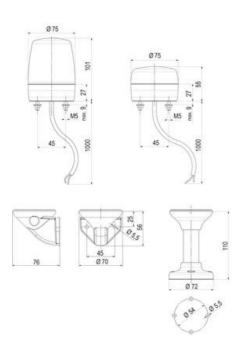

Its Ø 75 mm large compact and brilliant beacon range can be available prewired with 1 m cable with PUR-jacket (except PHM), open ends, with pre-mounted stainless fixation screws it is ready to use.

Complete offering of beacons with modern LED technique (long lifetime, low current consumption, vibration-proof), LED multi strobe beacon with 2 LED strobe patterns; LED 6-times strobe/LED multi strobe, all externally switchable.

Different models available depending on performance needed, models with high and low lens, xenon strobe models with voltage range 10-100 V DC / 20-70 V AC. Mounting options include horizontal (standard), vertical and pole mounting (accessory)

## **SPECIFICATIONS**

| Color House     | Black      |
|-----------------|------------|
| Color Lens      | Red        |
| Diameter        | 75 mm      |
| Flash Frequency | 2 Hz       |
| Height          | 101 mm     |
| IK Class        | 8          |
| IP Class        | IP66, IP67 |
| Light source    | LED        |

| Light type              | Flash, Steady |
|-------------------------|---------------|
| Nominal current         | 66 mA         |
| Nominal Supply Voltage  | 230-240 V AC  |
| Operational Temperature | -30°C 60°C    |
| Weight                  | 200 g         |