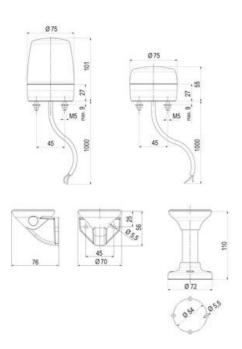

Its Ø 75 mm large compact and brilliant beacon range can be available prewired with 1 m cable with PUR-jacket (except PHM), open ends, with pre-mounted stainless fixation screws it is ready to use.

Complete offering of beacons with modern LED technique (long lifetime, low current consumption, vibration-proof), LED multi strobe beacon with 2 LED strobe patterns; LED 6-times strobe/LED multi strobe, all externally switchable.

Different models available depending on performance needed, models with high and low lens, xenon strobe models with voltage range 10-100 V DC / 20-70 V AC. Mounting options include horizontal (standard), vertical and pole mounting (accessory)

## **SPECIFICATIONS**

| Color House     | Black      |
|-----------------|------------|
| Color Lens      | Red        |
| Diameter        | 75 mm      |
| Flash Frequency | 2 Hz       |
| Height          | 55 mm      |
| IK Class        | 8          |
| IP Class        | IP66, IP67 |
| Light source    | LED        |

| Light type              | Flash, Steady |
|-------------------------|---------------|
| Nominal current         | 70 mA         |
| Nominal Supply Voltage  | 24 V AC/DC    |
| Operational Temperature | -30°C 60°C    |
| Weight                  | 200 g         |