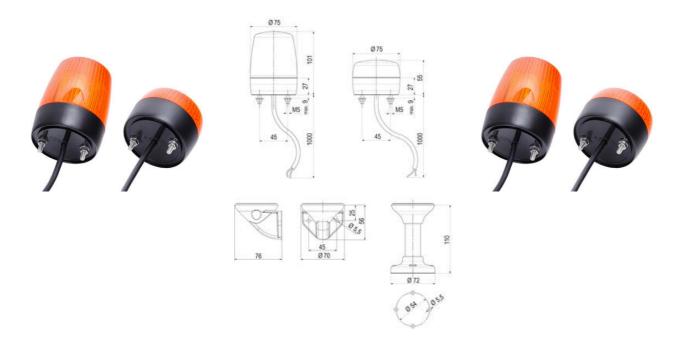

Its Ø 75 mm large compact and brilliant beacon range can be available prewired with 1 m cable with PUR-jacket (except PHM), open ends, with pre-mounted stainless fixation screws it is ready to use.

Complete offering of beacons with modern LED technique (long lifetime, low current consumption, vibration-proof), LED multi strobe beacon with 2 LED strobe patterns; LED 6-times strobe/LED multi strobe, all externally switchable.

Different models available depending on performance needed, models with high and low lens, xenon strobe models with voltage range 10-100 V DC / 20-70 V AC. Mounting options include horizontal (standard), vertical and pole mounting (accessory)

## **SPECIFICATIONS**

| Color House     | Black      |
|-----------------|------------|
| Color Lens      | Red        |
| Diameter        | 75 mm      |
| Flash Frequency | 2 Hz       |
| Height          | 55 mm      |
| IK Class        | 8          |
| IP Class        | IP66, IP67 |
| Light source    | LED        |

| Light type              | Flash, Steady |
|-------------------------|---------------|
| Nominal current         | 70 mA         |
| Nominal Supply Voltage  | 24 V AC/DC    |
| Operational Temperature | -30°C 60°C    |
| Weight                  | 200 g         |